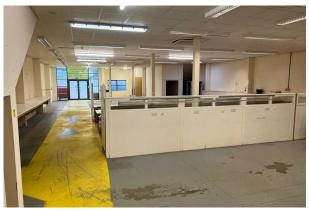

#### Description

The property comprises a light industrial unit constructed earlier this century and offers mostly open plan production/storage area at ground floor with a mix of open plan and cellular offices at 1st floor.

Both floors offer accommodation that is easy to reconfigure for a number of different uses