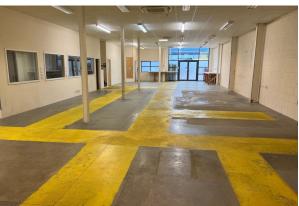

#### Description

The properties comprise interconnecting light industrial buildings constructed earlier this century and offers mostly open plan production/storage area at ground floors with a mix of open plan and cellular offices at 1st floor.

Both floors offer accommodation that is easy to reconfigure for a number of different uses

#### **Specification**

- \* 3.5m clear internal height at ground floor
- \* Independent 3 phase power supply to each unit
- \* Small power and data comms
- \* Door entry system
- \* Shower