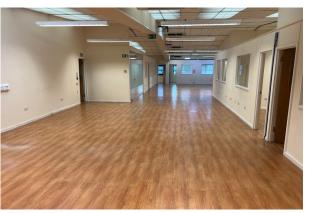

#### Description

The properties comprise interconnecting light industrial buildings constructed earlier this century and offers mostly open plan production/storage area at ground floors with a mix of open plan and cellular offices at 1st floor.

Both floors offer accommodation that is easy to reconfigure for a number of different uses

#### **Specification**

- \* 3.5m clear internal height at ground floor
- \* Independent 3 phase power supply to each unit
- \* Small power and data comms
- \* Door entry system
- \* Shower