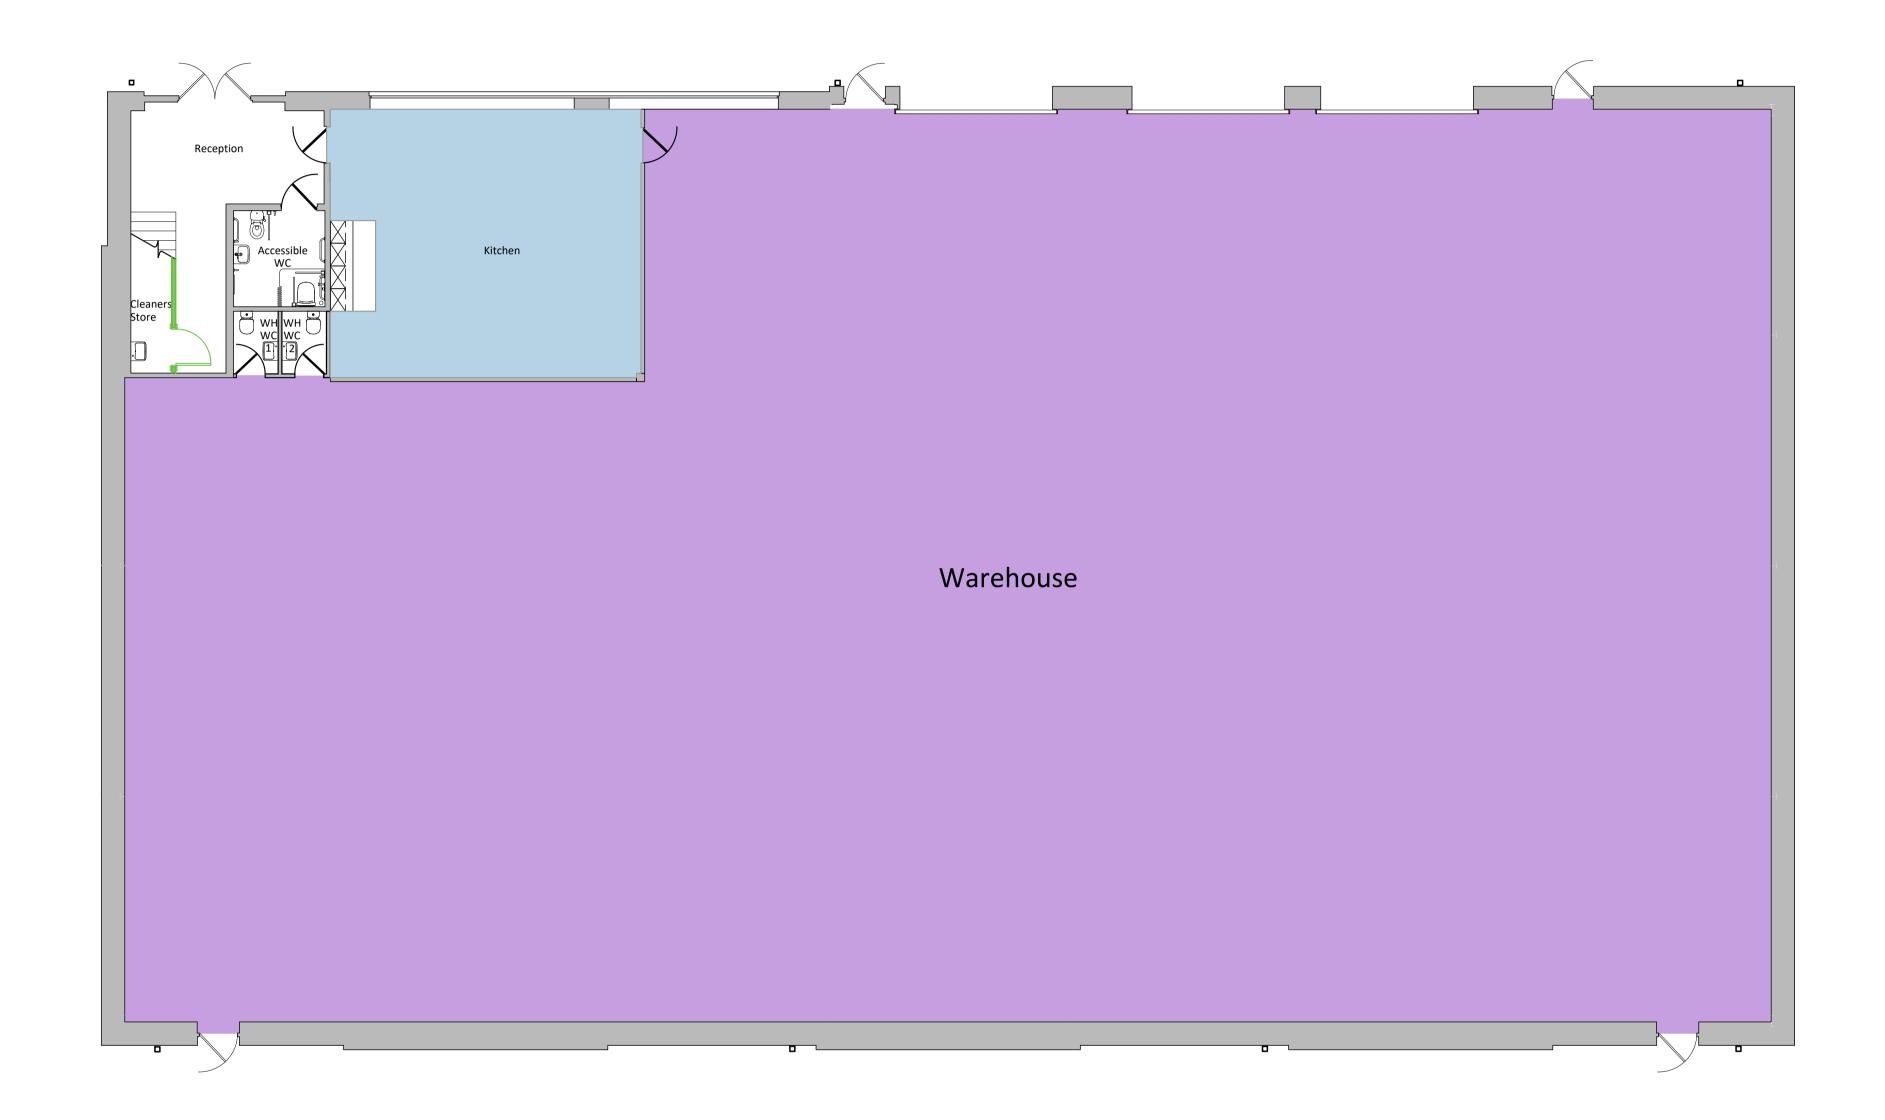

## Proposed Warehouse Plan 1:100 @ A1

Preliminary Planning Tender Construction

Proposed Warehouse Plan

Shell Trust (UK Property) Limited c/o CBRE Investment Management

Unit E, Elstree Trade Park, Elstree Way, Borehamwood, Herts WD6 1GF

15/03/2023