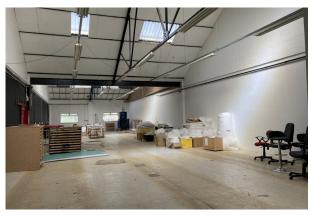

## Description

A ground floor industrial/warehouse unit with first floor offices. The property is to be refurbished and a new roof has recently been installed.

#### Accommodation

The accommodation comprises the following gross internal areas:

| Name                          | sq ft | sq m   |
|-------------------------------|-------|--------|
| Ground - Industrial/Warehouse | 3,420 | 317.73 |
| 1st - Office                  | 1,426 | 132.48 |
| Total                         | 4,846 | 450.21 |