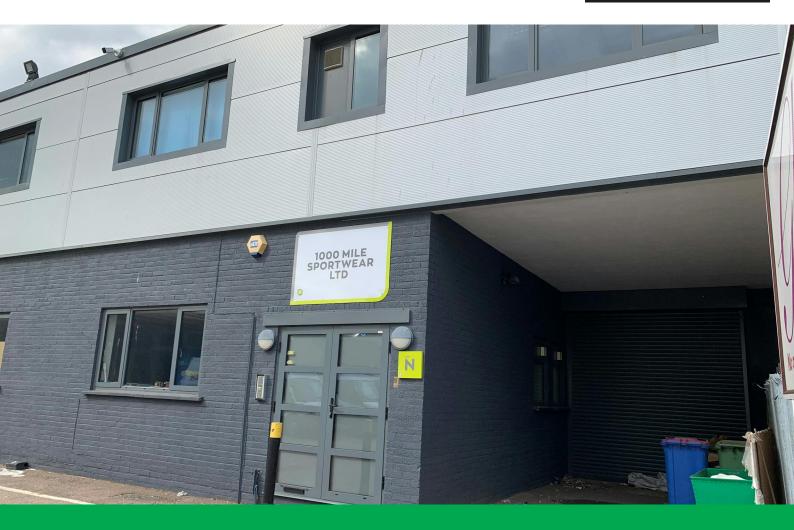

# **Unit N**

Penfold Industrial Park, Imperial Way, Watford, WD24 4YY

Industrial, Light Industrial, Warehouse

# Unit N, Penfold Industrial Park, Imperial Way, Watford, WD24 4YY

## Description

A ground floor industrial/warehouse unit with first floor offices. The property is to be refurbished and a new roof has recently been installed.