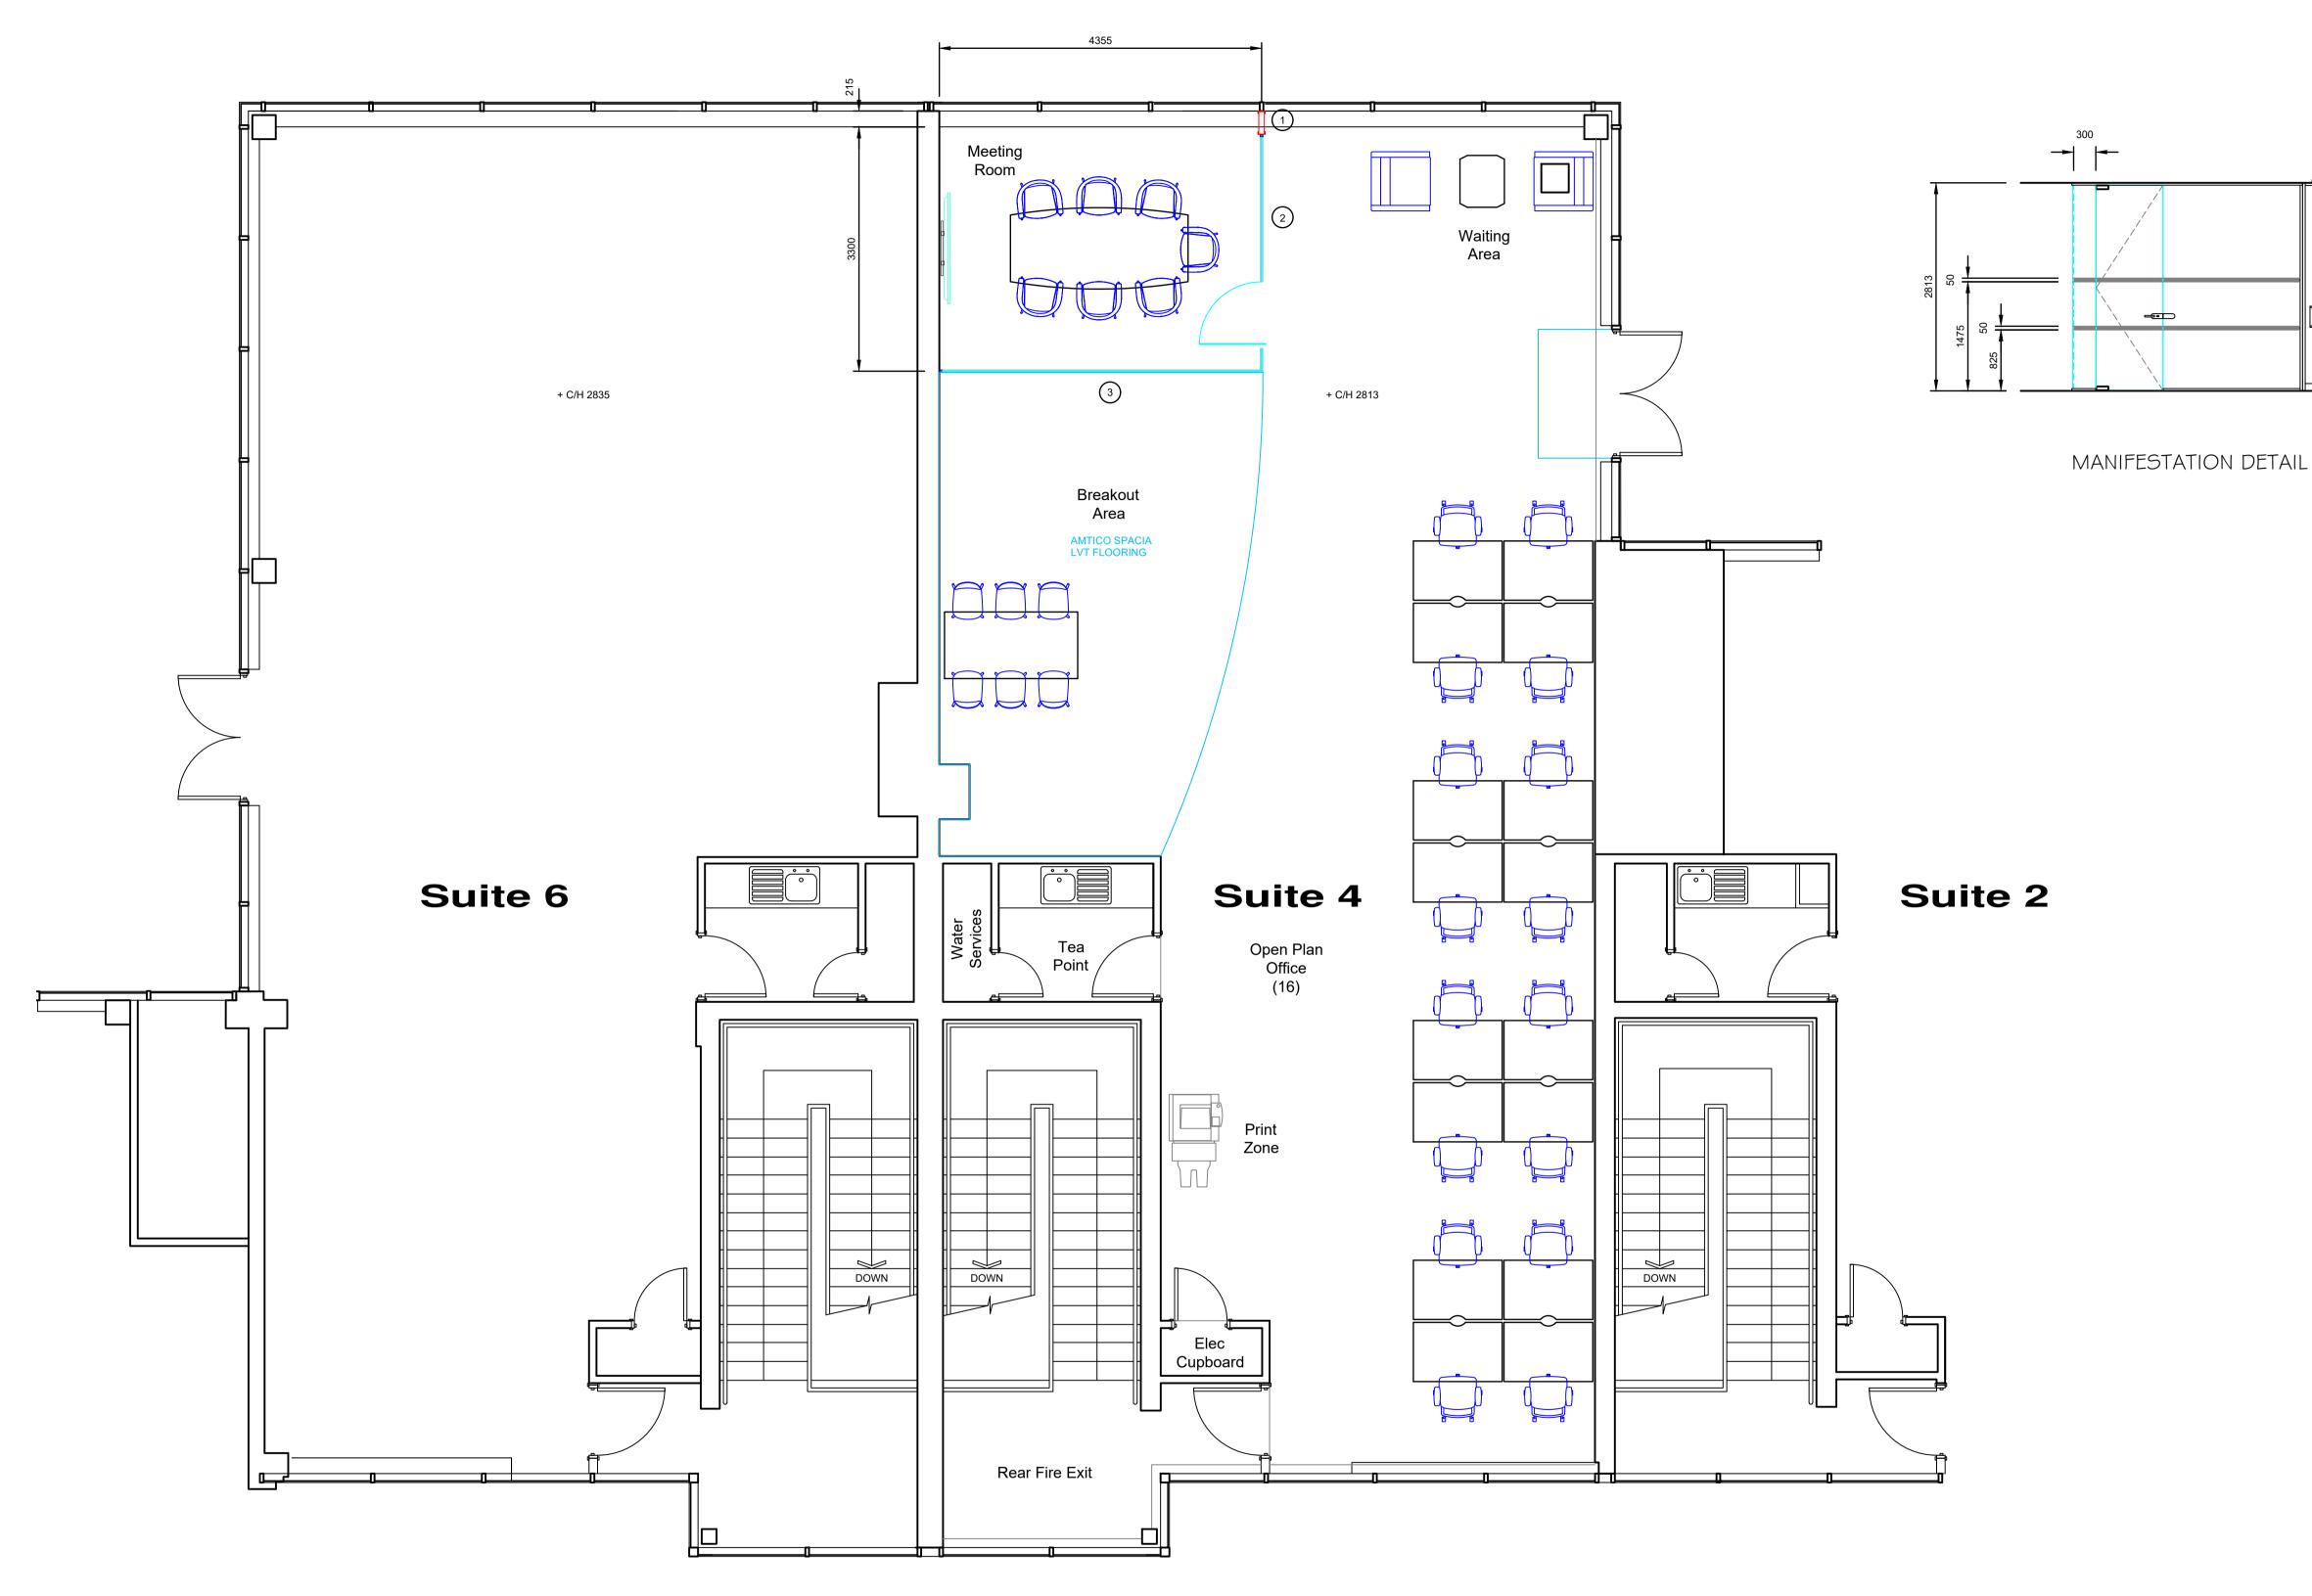

## **COLOURCOAT RAL 9005 BLACK**

Г

А 8/11/ REV DATE DESCRIPTION

|                                                          | RUN                                                                                                                                      | TYPE                                                                                                                                                                                                                                                                                                                                                                                                                                                                                                                                                                                                                                                                                                                                                                                                                                                                                                                                                                                                                                                                                                          | LENGTH                                | HEIGHT                                 | ELEVA                     | TION                                  |  |
|----------------------------------------------------------|------------------------------------------------------------------------------------------------------------------------------------------|---------------------------------------------------------------------------------------------------------------------------------------------------------------------------------------------------------------------------------------------------------------------------------------------------------------------------------------------------------------------------------------------------------------------------------------------------------------------------------------------------------------------------------------------------------------------------------------------------------------------------------------------------------------------------------------------------------------------------------------------------------------------------------------------------------------------------------------------------------------------------------------------------------------------------------------------------------------------------------------------------------------------------------------------------------------------------------------------------------------|---------------------------------------|----------------------------------------|---------------------------|---------------------------------------|--|
|                                                          | 1                                                                                                                                        | KF75<br>POL                                                                                                                                                                                                                                                                                                                                                                                                                                                                                                                                                                                                                                                                                                                                                                                                                                                                                                                                                                                                                                                                                                   | 315<br>3200                           | 2813<br>2813                           | SFH<br>SGFH ·             | + 1 GLASS DOOR                        |  |
|                                                          | 3                                                                                                                                        | POL                                                                                                                                                                                                                                                                                                                                                                                                                                                                                                                                                                                                                                                                                                                                                                                                                                                                                                                                                                                                                                                                                                           | 4355                                  | 2813                                   | SGFH                      |                                       |  |
|                                                          |                                                                                                                                          | 1 ERECT 0.315 LINEAR METRES OF KOMFIRE 75<br>FLUSH PARTITION SOLID TO FULL HEIGHT AT WINDOW SCRIBE.<br>TRIM EDGES WITH CAHNNEL & 'F' TRIM AND PAINT DECORATE.                                                                                                                                                                                                                                                                                                                                                                                                                                                                                                                                                                                                                                                                                                                                                                                                                                                                                                                                                 |                                       |                                        |                           |                                       |  |
|                                                          | G                                                                                                                                        | 2. ERECT 7.555 LINEAR METRES OF BUBBLE<br>JOINTED KOMFORT POLAR 30 GLASS PARTITION SINGLE<br>GLAZED TO FULL HEIGHT USING 12mm TOUGHENED GLASS.<br>GLAZING TO HAVE TWO ROWS OF 50mm BANDED<br>MANIFESTATIONS APPLIED AT 850mm AND 1500mm HIGH.<br>ALL GLAZING TO COMPLY WITH PARTS K, M & N OF THE                                                                                                                                                                                                                                                                                                                                                                                                                                                                                                                                                                                                                                                                                                                                                                                                             |                                       |                                        |                           |                                       |  |
|                                                          | 3. C                                                                                                                                     | BUILDING<br>DOOR;<br>N° STOR                                                                                                                                                                                                                                                                                                                                                                                                                                                                                                                                                                                                                                                                                                                                                                                                                                                                                                                                                                                                                                                                                  | REGULATIO                             | DNS.<br>x 900 12mm                     | TOUGHE                    | NED GLASS                             |  |
| CHANNEL TO BE ADHERED TO<br>INNDOV MULLION<br>TO THE TRM | 1<br>F<br>F<br>V<br>V<br>A<br>E<br>E<br>A<br>A<br>A<br>B<br>C<br>C<br>C<br>C<br>C<br>C<br>C<br>C<br>C<br>C<br>C<br>C<br>C<br>C<br>C<br>C | <ul> <li>a) RELOCATE 2 N° EXISTING FLOOR BOXES IN FLOOR TRUNKING<br/>TO SUIT NEW OFFICE LAYOUT AND INFILL FLOOR.</li> <li>b) TO INSTALL 40 N° DATA POINTS WIRED IN CAT5E IN EXISTING<br/>FLOOR TRUNKING.</li> <li>c) TERMINATE DATA CABLING IN FLOOR BOXES AND AT PATCH<br/>PANEL.</li> <li>d) PROVIDE 2 N° DATA POINTS FOR TV AND PRINTER.</li> <li>e) SUPPLY AND INSTALL 1 N° 9U DATA CABINET TO BE FITTED<br/>IN RISER COMPLETE WITH 1 N° 4 WAY PDU.</li> <li>f) SUPPLY AND INSTALL 1 N° 16amp COMMANDO SOCKET IN<br/>RISER FOR DEDICATED SUPPLY TO DATA CABINET.</li> <li>g) MAKE ALTERATIONS TO EXISTING LIGHTING CIRCUIT TO<br/>ALLOW FOR MEETING ROOM LIGHTS TO BE SWITCHED VIA NEW<br/>PIR IN MEETING ROOM.</li> <li>h) TEST AND CERTIFY ON COMPLETION.</li> <li>5. FLOORING:</li> <li>a) UPLIFT 28 m² OF DESSO CARPET TILES AND SET ASIDE FOR<br/>REUSE</li> <li>b) SUPPLY AND LAY 28 m² DRY BACK LVT FROM THE AMTICO<br/>SPACIA RANGE INCLUDING MAKING GOOD SUBFLOOR.</li> <li>c) SUPPLY 1 N° BOX OF DESSO CARPET TILES WITH REF 675-<br/>046829778 TO ACCOMMODATE FLOOR BOX RELOCATION.</li> </ul> |                                       |                                        |                           |                                       |  |
|                                                          | UI<br>VV<br>BA<br>HI<br>Te<br>En                                                                                                         | NIT 18<br>(ROTH<br>ARNET<br>ERTS<br>el. 020<br>nail. co                                                                                                                                                                                                                                                                                                                                                                                                                                                                                                                                                                                                                                                                                                                                                                                                                                                                                                                                                                                                                                                       | AM BUS<br>-<br>EN5 4SZ                | SINESS P<br>2<br>95 Fax.<br>ps-interio | ARK<br>020 84<br>ors.co.u |                                       |  |
|                                                          |                                                                                                                                          |                                                                                                                                                                                                                                                                                                                                                                                                                                                                                                                                                                                                                                                                                                                                                                                                                                                                                                                                                                                                                                                                                                               | · · · · · · · · · · · · · · · · · · · |                                        | 13.00.0                   | · · · · · · · · · · · · · · · · · · · |  |
|                                                          |                                                                                                                                          | ent<br>/ORK                                                                                                                                                                                                                                                                                                                                                                                                                                                                                                                                                                                                                                                                                                                                                                                                                                                                                                                                                                                                                                                                                                   | (MAN                                  |                                        |                           |                                       |  |
|                                                          | B<br>H<br>C<br>W                                                                                                                         | UITE<br>UILD<br>ATTE<br>ROX<br>/ATFO                                                                                                                                                                                                                                                                                                                                                                                                                                                                                                                                                                                                                                                                                                                                                                                                                                                                                                                                                                                                                                                                          | ING G<br>ERS LA                       | ANE                                    | BUSI                      | NESS PARK                             |  |
|                                                          |                                                                                                                                          | TITLE<br>FIRST FLOOR                                                                                                                                                                                                                                                                                                                                                                                                                                                                                                                                                                                                                                                                                                                                                                                                                                                                                                                                                                                                                                                                                          |                                       |                                        |                           |                                       |  |
|                                                          | P                                                                                                                                        | PROPOSED LAYOUT                                                                                                                                                                                                                                                                                                                                                                                                                                                                                                                                                                                                                                                                                                                                                                                                                                                                                                                                                                                                                                                                                               |                                       |                                        |                           |                                       |  |
|                                                          | PRC                                                                                                                                      | OJECT                                                                                                                                                                                                                                                                                                                                                                                                                                                                                                                                                                                                                                                                                                                                                                                                                                                                                                                                                                                                                                                                                                         | N° (                                  | Q                                      |                           |                                       |  |
|                                                          |                                                                                                                                          |                                                                                                                                                                                                                                                                                                                                                                                                                                                                                                                                                                                                                                                                                                                                                                                                                                                                                                                                                                                                                                                                                                               |                                       |                                        |                           |                                       |  |
|                                                          |                                                                                                                                          | g. NO                                                                                                                                                                                                                                                                                                                                                                                                                                                                                                                                                                                                                                                                                                                                                                                                                                                                                                                                                                                                                                                                                                         |                                       | S 4                                    | 18:                       | 32-A                                  |  |
|                                                          |                                                                                                                                          |                                                                                                                                                                                                                                                                                                                                                                                                                                                                                                                                                                                                                                                                                                                                                                                                                                                                                                                                                                                                                                                                                                               |                                       |                                        |                           | <b>32-A</b><br>00@A3                  |  |
|                                                          |                                                                                                                                          | ALE                                                                                                                                                                                                                                                                                                                                                                                                                                                                                                                                                                                                                                                                                                                                                                                                                                                                                                                                                                                                                                                                                                           | 1:50                                  | D@AI                                   | ,  :                      |                                       |  |