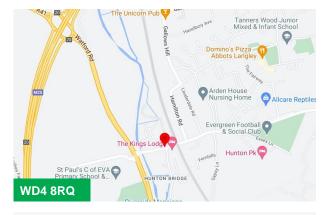

#### Location

The Old School House is located at the junction of Bridge Road and the A41 which links to Junction 19 and 20 of the M25 (both within 0.5 miles).

Kings Langley Station (approximately 1.1 mile), provides rail services to London Euston (from 23 minutes), Birmingham and the North West.