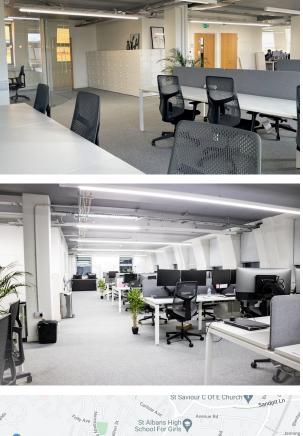

#### Description

St Peter's House is a four storey office building located in the heart of St Albans, which has been comprehensively refurbished to provide modern open plan offices, the top floor (third) benefits from excellent natural light and stunning views of the city.

This fully-equipped office features a glass-partitioned meeting room, a server room, and 8 bench desks that can accommodate up to 48 people. Each bench is equipped with 4 desktop double power sockets and thoughtfully positioned with 3 double power wall sockets and 6 network wall sockets, ensuring seamless connectivity. In addition, we offer the option to include 38 Herman Miller Verus Triflex Office Chairs, an 8-seat meeting room table, and 2 high tables for breakout areas. With everything in place, this plug-and-play office is ready for you to move in and start working, saving you thousands in setup and furnishing costs.