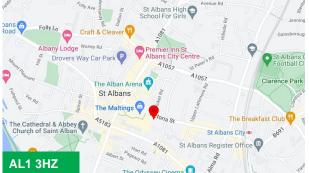

#### Location

St Albans is located between Junctions 21 and 22 of the M25 and lies approximately 24 miles north of Central London. The M1 (4 miles) and A1(M) (5miles) are within easy reach. St Albans is easily assessable by rail via the Thameslink service with a direct journey time to St Pancras International of 19 minutes.

St Peter's House is prominently located on the corner of Victoria Street and Marlborough Road in the heart of St Albans main business district. Town centre amenities are located within 200 metres of the building, whilst St Albans City station is within 500 metres.