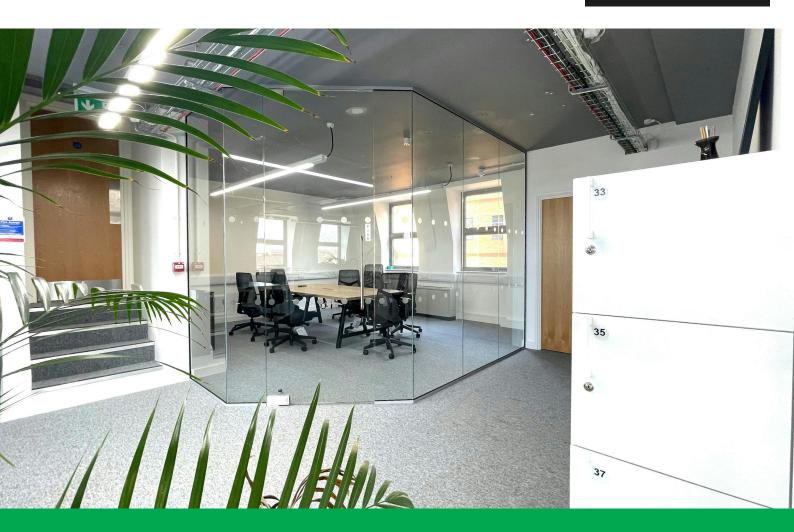

#### Description

St Peter's House is a four storey office building located in the heart of St Albans, which has been comprehensively refurbished to provide modern open plan offices, the top floor (third) benefits from excellent natural light and stunning views of the city.

This fully-equipped office features a glass-partitioned meeting room, a server room, and 8 bench desks that can accommodate up to 48 people. Each bench is equipped with 4 desktop double power sockets and thoughtfully positioned with 3 double power wall sockets and 6 network wall sockets, ensuring seamless connectivity. In addition, we offer the option to include 38 Herman Miller Verus Triflex Office Chairs, an 8-seat meeting room table, and 2 high tables for breakout areas. With everything in place, this plug-and-play office is ready for you to move in and start working, saving you thousands in setup and furnishing costs.