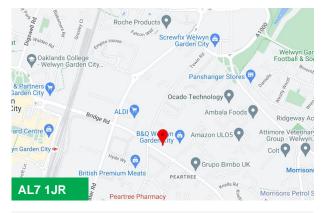

#### Location

Milan House is prominently located fronting Bridge Road East, a major arterial route linking the town centre with the A1 (M) at Junctions 4 & 6, and the A414 to the east of the town to Hertford and the A10.

The M25 is accessed at Junction 23, approx. 7 miles from the A1(M).

Both the town centre and Welwyn Garden City train station are within walking distance of the property.

Welwyn Garden City station connects Kings Cross with Edinburgh, Leeds, Cambridge, Kings Lynn and Newcastle.