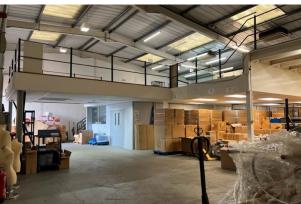

# **FOR SALE**

7,331 sq ft

(681.07 sq m)

- 6.3m clear internal eaves
- 2 powered roller shutter doors
- Air Conditioning to offices
- Gas fired heating to warehouse
- Mezzanine floor
- 18 car parking spaces

#### Accommodation

The accommodation comprises the following areas:

| Name               | sq ft | sq m   |
|--------------------|-------|--------|
| Ground - Warehouse | 3,447 | 320.24 |
| Ground - Offices   | 533   | 49.52  |
| 1st - Offices      | 453   | 42.09  |
| Mezzanine          | 2,898 | 269.23 |
| Total              | 7,331 | 681.08 |