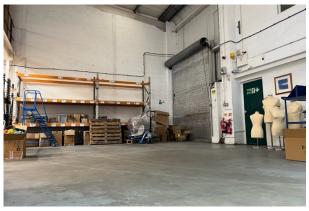

#### Description

The property comprises a mid terraced modern warehouse accommodation of steel portal frame construction under an aluminium pitched roof.

#### Accommodation

The accommodation comprises the following areas:

| Name               | sq ft | sq m   |
|--------------------|-------|--------|
| Ground - Warehouse | 3,447 | 320.24 |
| Ground - Offices   | 533   | 49.52  |
| 1st - Offices      | 453   | 42.09  |
| Mezzanine          | 2,898 | 269.23 |
| Total              | 7,331 | 681.08 |