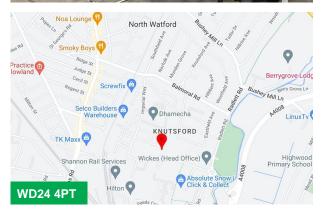

#### Location

Located close to Stephenson Way (A4008) dual carriage way linking Watford town centre to Junction 5 of the M1

Watford is located 12 miles north west of Central London.