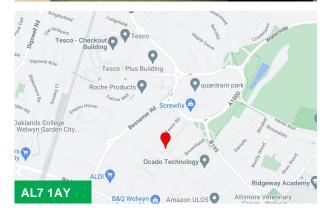

## Location

Garnell Business Park is located on the Brownfields Industrial Estate, a short drive from The Mundells one way system. The property provides quick access to both the town centre and the A414, which links Hertford and the A10 in the east and Hatfield and the A1(M) to the west. Access to the A1(M) is within 3 miles of the property and the M25 is within 13 miles.