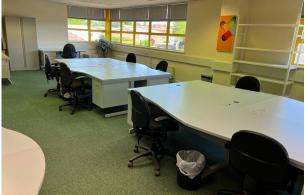

# Description

Arundel House is a 2 storey business unit comprising ground floor warehouse and 1st floor offices.

The ground floor warehouse stretches the entire length of the building with the 1st floor offices providing a further 1,407 sq ft.