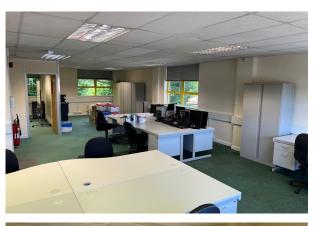

# Description

Arundel House is a 2 storey business unit comprising ground floor warehouse and 1st floor offices.

The ground floor warehouse stretches the entire length of the building with the 1st floor offices providing a further 1,407 sq ft.