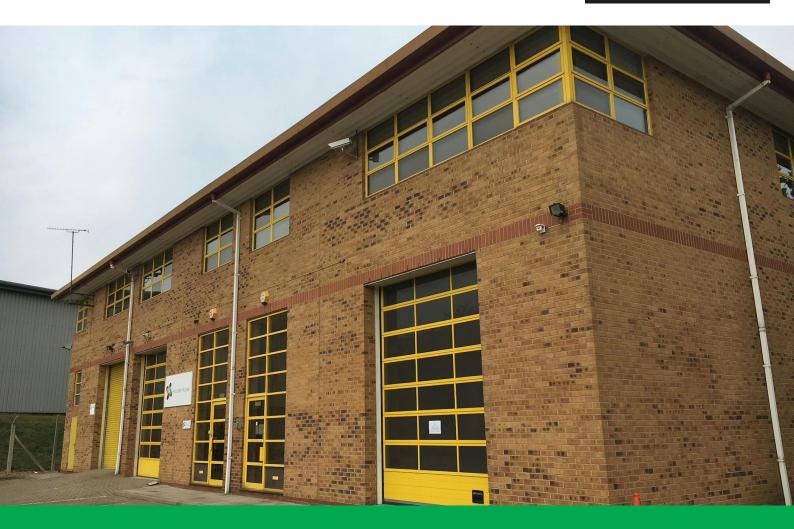

# **Arundel House**

Garnell Business Park, Brownfields, Welwyn Garden City, AL7 1AY

Office, Warehouse

TO LET

# 4,644 sq ft

(431.44 sq m)

- Self Contained
- On site car parking
- Short distance to town centre and station
- Easy access to motorway network
- Fitted office accommodation
- VAT not applicable

stimpsons.co.uk

# Description

Arundel House is a 2 storey business unit comprising ground floor warehouse and 1st floor offices.

The ground floor warehouse stretches the entire length of the building with the 1st floor offices providing a further 1,407 sq ft.