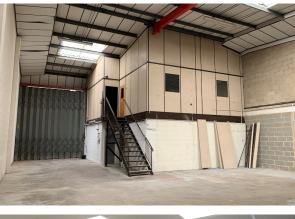

#### Description

A mid-terrace warehouse unit with 2-storey offices in a small industrial estate

#### Accommodation

The accommodation comprises the following gross internal areas

| Name               | sq ft | sq m   |
|--------------------|-------|--------|
| Ground - Office    | 623   | 57.88  |
| Ground - Warehouse | 1,748 | 162.39 |
| 1st - Office       | 621   | 57.69  |
| Total              | 2,992 | 277.96 |