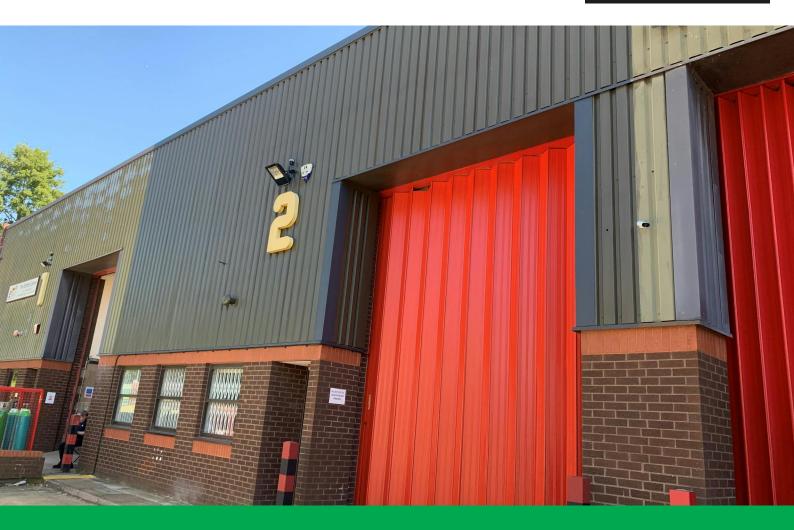

## Modern warehouse close to A41, A1 and M1

# **2 Lismirrane Industrial Park**

Elstree Road, Elstree, WD6 3EE

Industrial, Light Industrial, Warehouse

## 2,992 sq ft

(277.97 sq m)

- 6m eaves height
- 5 parking spaces
- 5m high loading door
- 2-storey offices
- 0.2 miles to A41
- 3.4 miles to M1 (Junction 4)
- 3 miles to A1
- To be refurbished

stimpsons.co.uk

#### Description

A mid-terrace warehouse unit with 2-storey offices in a small industrial estate