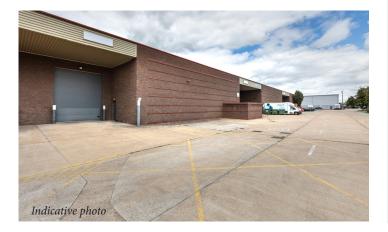

#### **FEATURES**

The property benefits from:

- 6m to underside of haunch
- Covered loading bay
- Sectional, up and over, loading door
- Kitchenette
- Allocated car parking spaces
- 3-phase electricity
- Fully-fitted ground and first floor offices
- WC facilities
- EPC D-87