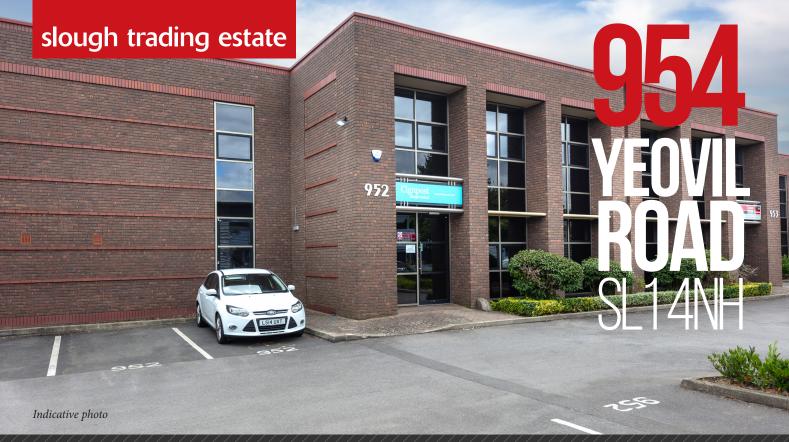

# TOLET 5, 940 SQ FT 155 warehouse/distribution unit available to let

#### **FEATURES**

The property benefits from:

- 6m to underside of haunch
- Covered loading bay
- Sectional, up and over, loading door
- Kitchenette
- Allocated car parking spaces
- 3-phase electricity
- Fully-fitted ground and first floor offices
- WC facilities
- EPC D-87