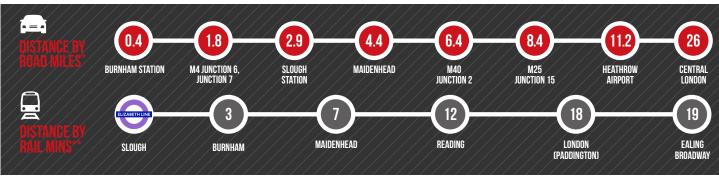

## **DISTANCES**

SOURCE: \* 954 YEOVIL ROAD SL1 4NH. SOURCE: THE AA \*\* TIMES FROM SLOUGH STATION. SOURCE: NATIONAL RAIL ENQUIRIES