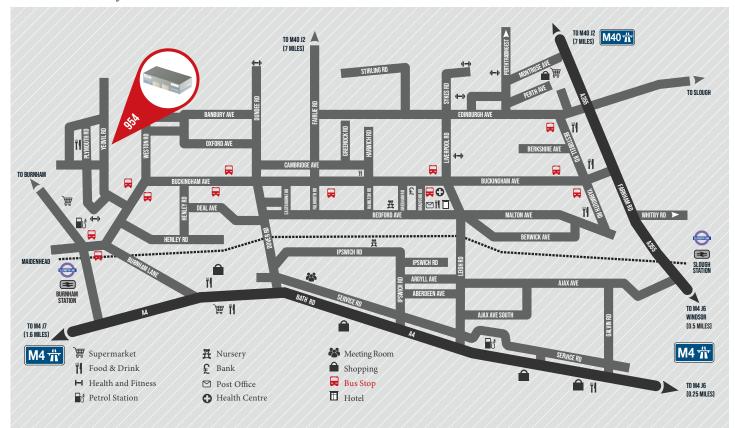

ALL AREAS MEASURED ON AN APPROXIMATE GROSS EXTERNAL AREA.

11 PLACES TO EAT 2 HIGH STREET BANKS HOTEL ACCOMMODATION MULTIPLE FITNESS FACILITIES 2 NURSERIES HEALTH CENTRE DEDICATED BUS SERVICE