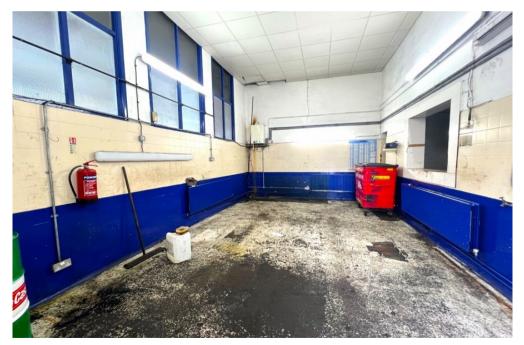

#### Description

The property comprises a self-contained single storey industrial building of traditional brick construction beneath a flat roof, and benefits from both side and front hardstanding/parking.

#### Accommodation

The premises have the following approximate floor areas.

| Area                            | Sq Ft       | Sq M     |
|---------------------------------|-------------|----------|
| Unit A                          | 517         | 48.03    |
| Unit B                          | 581         | 53.97    |
| Total Gross Internal Floor Area | 1,098 Sq Ft | 102 Sq M |