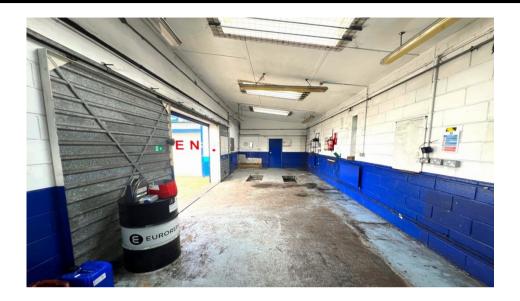

#### Description

The property comprises a self-contained single storey industrial building of traditional brick construction beneath a flat roof, and benefits from both side and front hardstanding/parking.