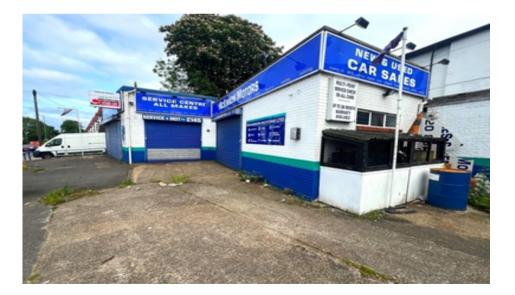

#### Location

The property is prominently located on southern side of Stanley Park Road, close to the junction with Stanley Road, and almost opposite Sainsbury's Local.