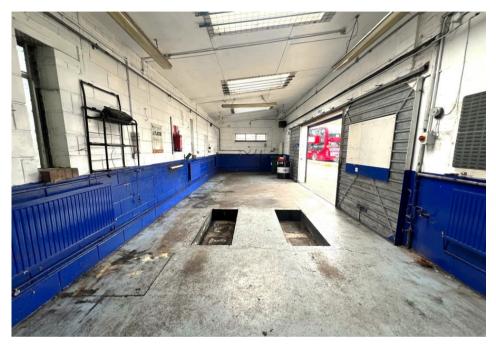

#### Description

The property comprises a self-contained single storey industrial building of traditional brick construction beneath a flat roof, and benefits from both side and front hardstanding/parking.

#### Accommodation

The premises have the following approximate floor areas.

| Area                            | Sq Ft       | Sq M     |
|---------------------------------|-------------|----------|
| Unit A                          | 517         | 48.03    |
| Unit B                          | 581         | 53.97    |
| Total Gross Internal Floor Area | 1,098 Sq Ft | 102 Sq M |