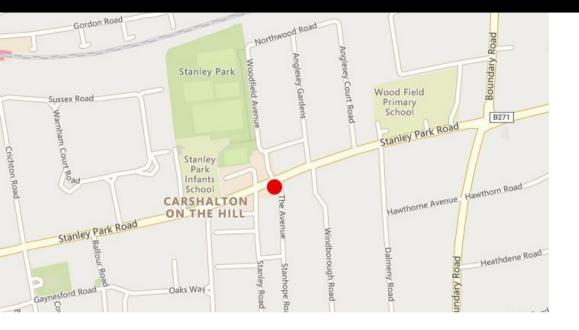

#### Location

The property is prominently located on southern side of Stanley Park Road, close to the junction with Stanley Road, and almost opposite Sainsbury's Local.