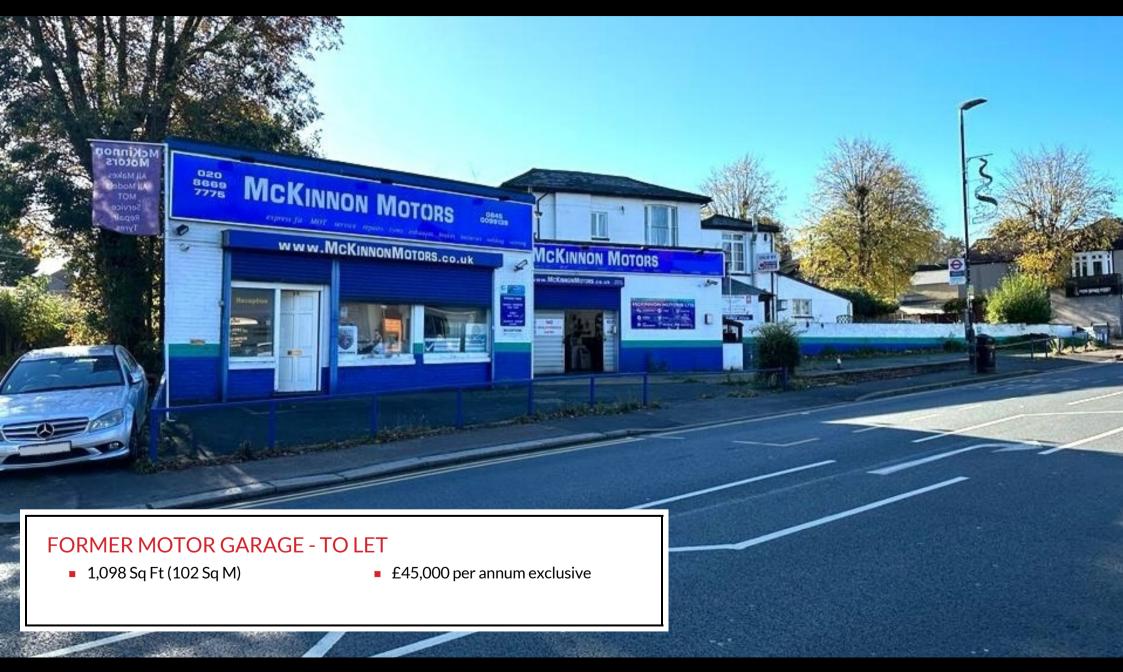

#### Description

The property comprises a self-contained single storey industrial building of traditional brick construction beneath a flat roof, and benefits from both side and front hardstanding/parking.

#### Location

The property is prominently located on southern side of Stanley Park Road, close to the junction with Stanley Road, and almost opposite Sainsbury's Local.

#### Accommodation

The premises have the following approximate floor areas.

| Area                            | Sq Ft       | Sq M     |
|---------------------------------|-------------|----------|
| Unit A                          | 517         | 48.03    |
| Unit B                          | 581         | 53.97    |
| Total Gross Internal Floor Area | 1,098 Sq Ft | 102 Sq M |

### Terms

The premises are available to let on a new Full Repairing and Insuring Lease for a term to be agreed.