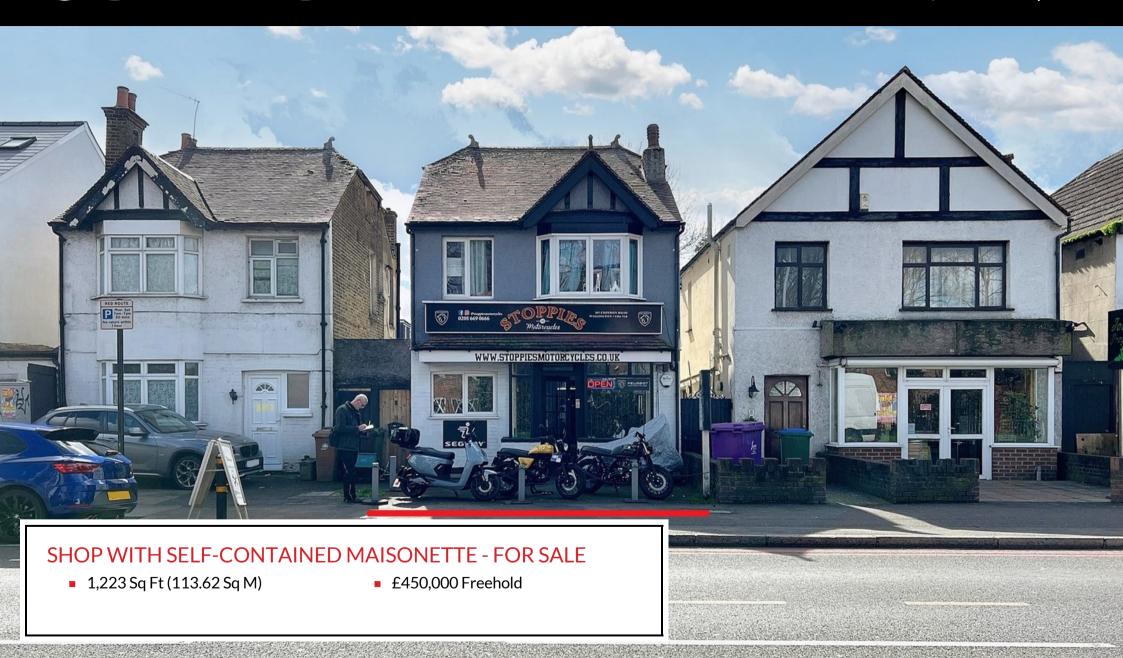

## Description

The property comprises a detached two-storey building of brick construction beneath a pitched tiled roof, with commercial to the ground floor, and a self-contained residential dwelling above. In addition, the property benefits a garden to the rear.

### Location

The premises are prominently located on the Croydon Road (A232), which is a busy route linking both Croydon and Sutton Town Centres.

#### Accommodation

The premises have the following approximate floor areas.

| Area                            | Sq Ft       | Sq M        |
|---------------------------------|-------------|-------------|
| Ground Floor Shop               | 596         | 55.37       |
| First Floor Maisonette          | 627         | 58.25       |
| Total Gross Internal Floor Area | 1,223 Sq Ft | 113.62 Sq M |

#### Price

£450,000