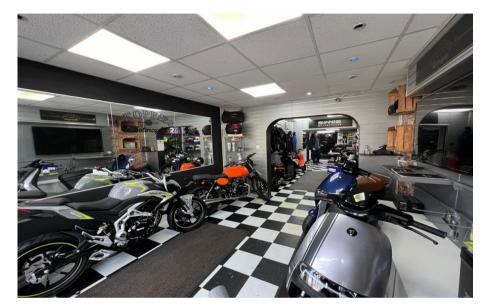

## Description

The property comprises a detached two-storey building of brick construction beneath a pitched tiled roof, with commercial to the ground floor, and a self-contained residential dwelling above. In addition, the property benefits a garden to the rear.