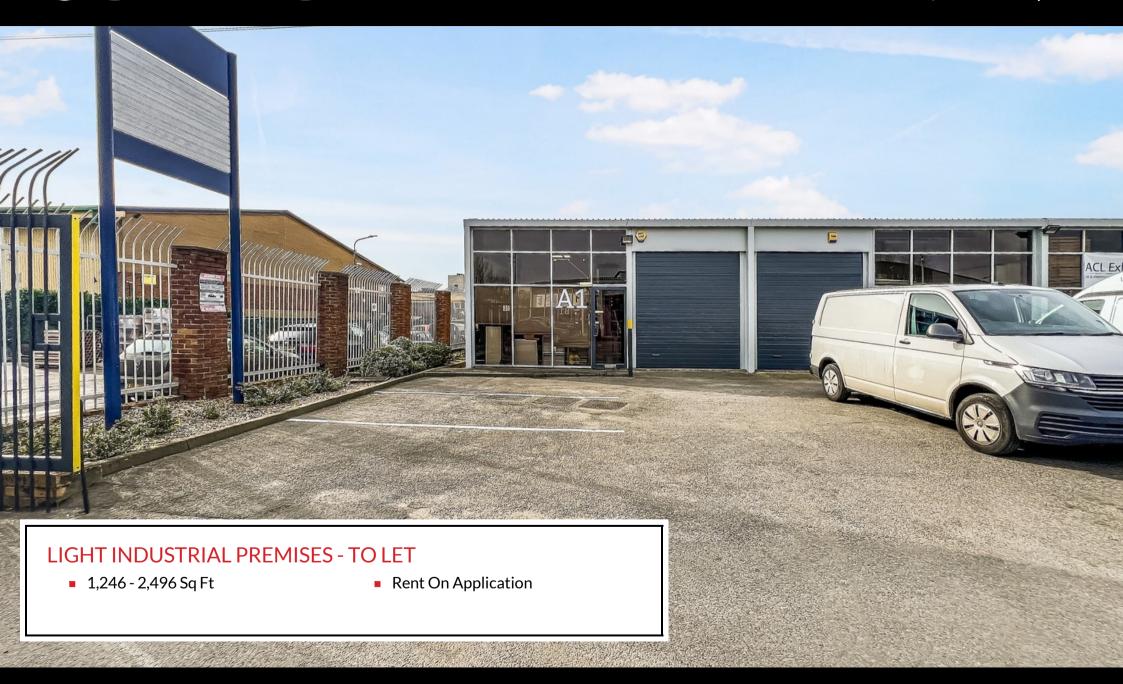

## Description

The premises comprise an end-of-terrace unit of steel frame construction with blockwork walls under a pitched roof with glazed front elevation.

## Accommodation

The premises have the following approximate floor areas, and are available either individually, or in combination.

| Area                            | Sq Ft       | Sq M        |
|---------------------------------|-------------|-------------|
| Unit A1 - Ground Floor          | 1,246       | 115.75      |
| Unit A2 - Ground Floor          | 1,250       | 116.12      |
| Total Gross Internal Floor Area | 2,496 Sq Ft | 231.88 Sq M |