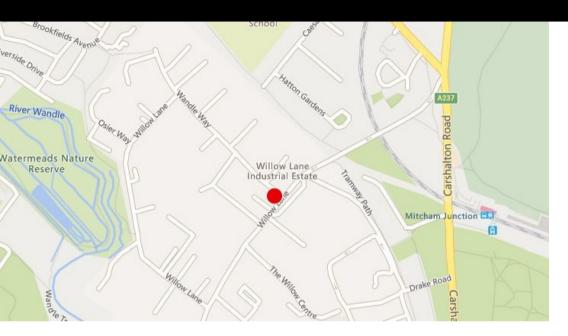

#### Location

The premises are located on Connaught Business Centre on the well established Willow Lane Industrial Estate, approximately 9 miles south of Central London and 4 miles north of Croydon.

The A217 is approximately 1.5 miles to the west, providing swift access to the M25 (Jct 8) and the M23.

Mitcham Junction BR Station is 0.3 miles from the property, providing regular National Rail services to Central London, Epsom and Sutton.