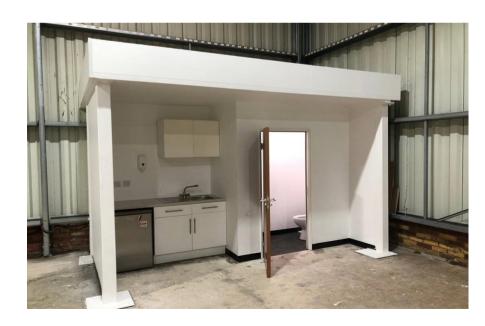

## **Key Features**

- Two Roller shutter doors
- 3 Phase power
- CCTV
- CCTV
- 24 hour gated security
- Roof Lights
- Energy Efficient Lighting
- Allocated Parking
- Kitchenette
- WC facilities

Important Note: Centro Commercial have not tested any services, heating system, electrical system, appliances, fixtures and fittings, that may be included in this property and would advise interested parties to satisfy themselves as to their condition or investigating the presence of any deleterious materials.