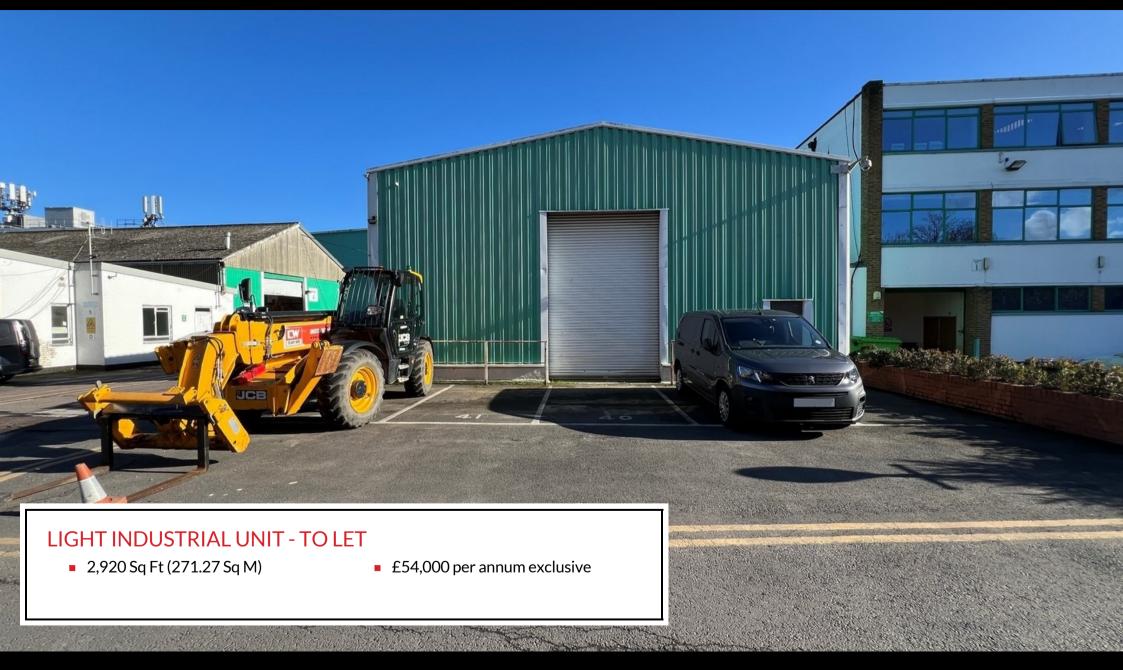

## **Key Features**

- Two Roller shutter doors
- 3 Phase power
- CCTV
- CCTV
- 24 hour gated security
- Roof Lights
- Energy Efficient Lighting
- Allocated Parking
- Kitchenette
- WC facilities

Important Note: Centro Commercial have not tested any services, heating system, electrical system, appliances, fixtures and fittings, that may be included in this property and would advise interested parties to satisfy themselves as to their condition or investigating the presence of any deleterious materials.

## Description

Sutton Business Park offers a range of light industrial warehouse buildings and office/studio accommodation.

The Estate contains industrial units at ground and upper floor levels ranging in size from 100 sq ft to 11,500 sq ft, and benefits from 24 hour security, CCTV and an on-site management and facilities team.

## Accommodation

The premises have the following approximate floor areas.

| Area                            | Sq Ft       | Sq M        |
|---------------------------------|-------------|-------------|
| Ground Floor Industrial         | 2,920       | 271.27      |
| Total Gross Internal Floor Area | 2,920 Sq Ft | 271.27 Sq M |

## Rent

£54,000 per annum exclusive