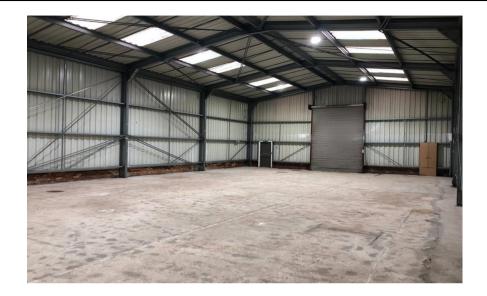

## **Key Features**

- Two Roller shutter doors
- 3 Phase power
- CCTV
- CCTV
- 24 hour gated security
- Roof Lights
- Energy Efficient Lighting
- Allocated Parking
- Kitchenette
- WC facilities

Important Note: Centro Commercial have not tested any services, heating system, electrical system, appliances, fixtures and fittings, that may be included in this property and would advise interested parties to satisfy themselves as to their condition or investigating the presence of any deleterious materials.

## Description

Sutton Business Park offers a range of light industrial warehouse buildings and office/studio accommodation.

The Estate contains industrial units at ground and upper floor levels ranging in size from 100 sq ft to 11,500 sq ft, and benefits from 24 hour security, CCTV and an on-site management and facilities team.

## Accommodation

The premises have the following approximate floor areas.

| Area                            | Sq Ft       | Sq M        |
|---------------------------------|-------------|-------------|
| Ground Floor Industrial         | 2,920       | 271.27      |
| Total Gross Internal Floor Area | 2,920 Sq Ft | 271.27 Sq M |