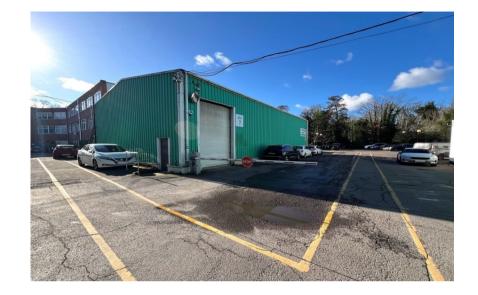

## Description

Sutton Business Park offers a range of light industrial warehouse buildings and office/studio accommodation.

The Estate contains industrial units at ground and upper floor levels ranging in size from 100 sq ft to 11,500 sq ft, and benefits from 24 hour security, CCTV and an on-site management and facilities team.

## Accommodation

The premises have the following approximate floor areas.

| Area                            | Sq Ft       | Sq M        |
|---------------------------------|-------------|-------------|
| Ground Floor Industrial         | 2,920       | 271.27      |
| Total Gross Internal Floor Area | 2,920 Sq Ft | 271.27 Sq M |