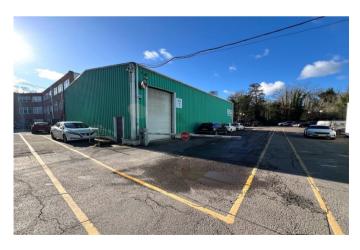

## Description

Sutton Business Park offers a range of light industrial warehouse buildings and office/studio accommodation.

The Estate contains industrial units at ground and upper floor levels ranging in size from 100 sq ft to 11,500 sq ft, and benefits from 24 hour security, CCTV and an on-site management and facilities team.

## Accommodation

The premises have the following approximate floor areas.

| Area                            | Sq Ft       | Sq M        |
|---------------------------------|-------------|-------------|
| Ground Floor Industrial         | 2,920       | 271.27      |
| Total Gross Internal Floor Area | 2,920 Sq Ft | 271.27 Sq M |