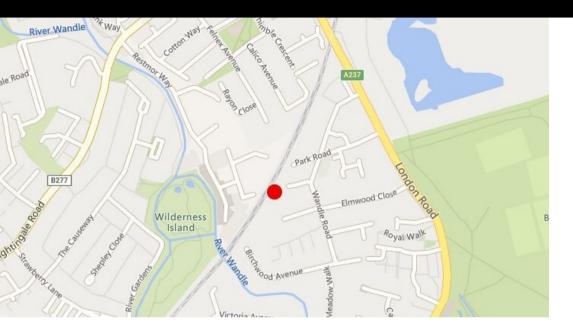

### Location

Sutton Business Park is conveniently located midway between Sutton and Croydon town centres, and less than 10 miles from Charing Cross. The Estate benefits from excellent access into central London and the M23/M25 motorways.

Hackbridge BR Station is in close proximity and provides regular services to London Victoria (20 minutes).