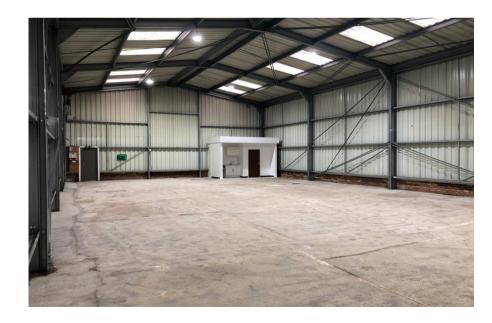

## **Key Features**

- Two Roller shutter doors
- 3 Phase power
- CCTV
- CCTV
- 24 hour gated security
- Roof Lights
- Energy Efficient Lighting
- Allocated Parking
- Kitchenette
- WC facilities

Important Note: Centro Commercial have not tested any services, heating system, electrical system, appliances, fixtures and fittings, that may be included in this property and would advise interested parties to satisfy themselves as to their condition or investigating the presence of any deleterious materials.

## Description

Sutton Business Park offers a range of light industrial warehouse buildings and office/studio accommodation.

The Estate contains industrial units at ground and upper floor levels ranging in size from 100 sq ft to 11,500 sq ft, and benefits from 24 hour security, CCTV and an on-site management and facilities team.

## Accommodation

The premises have the following approximate floor areas.

| Area                            | Sq Ft       | Sq M        |
|---------------------------------|-------------|-------------|
| Ground Floor Industrial         | 2,920       | 271.27      |
| Total Gross Internal Floor Area | 2,920 Sq Ft | 271.27 Sq M |