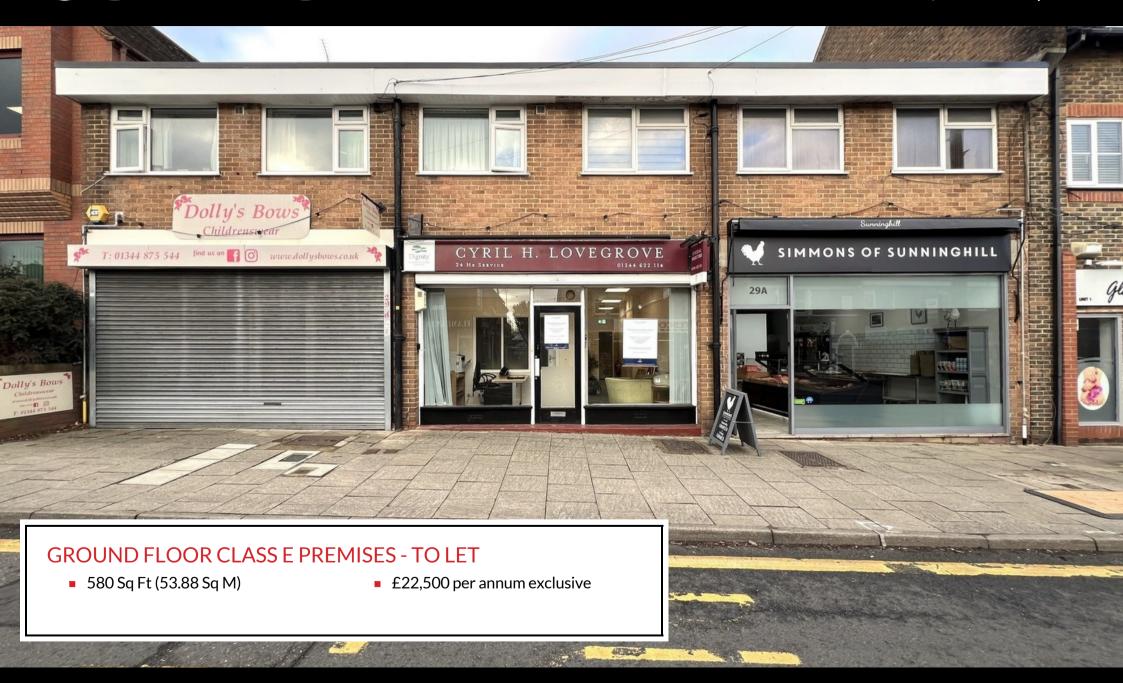

#### Description

The mid-terrace two-storey building is of brick construction, and forms part of a parade of similar properties. The subject premises form the ground floor self-contained commercial unit.

#### Accommodation

The premises have the following approximate floor areas.

| Area                          | Sq Ft     | Sq M       |
|-------------------------------|-----------|------------|
| Ground Floor                  | 580       | 53.88      |
| Total Net Internal Floor Area | 580 Sq Ft | 53.88 Sq M |

#### Rent

The commencing rental is £22,500 per annum exclusive.