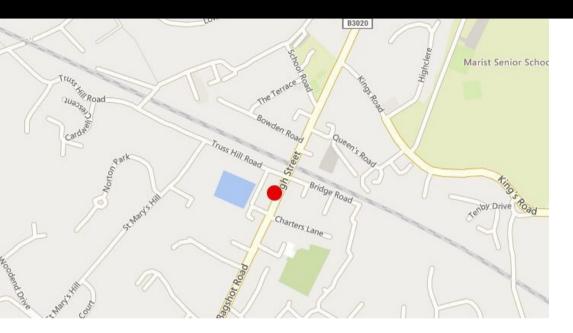

#### Location

The property is prominently located on the Western side of the High Street (B3020), close to the junction with Truss Hill Road.

Sunninghill is approximately 7 miles south of Windsor, 12 miles south west of Heathrow Airport and just outside Ascot, which is the UK's most famous location for horse racing.

The M3 Motorway (Junction 3) and the A30 are within approximately 1 mile, and the M25 London Orbital Motorway (Junctions 3 and 11) are both 7 miles to the east.

Both Ascot and Sunningdale mainline BR Stations are in close proximity.