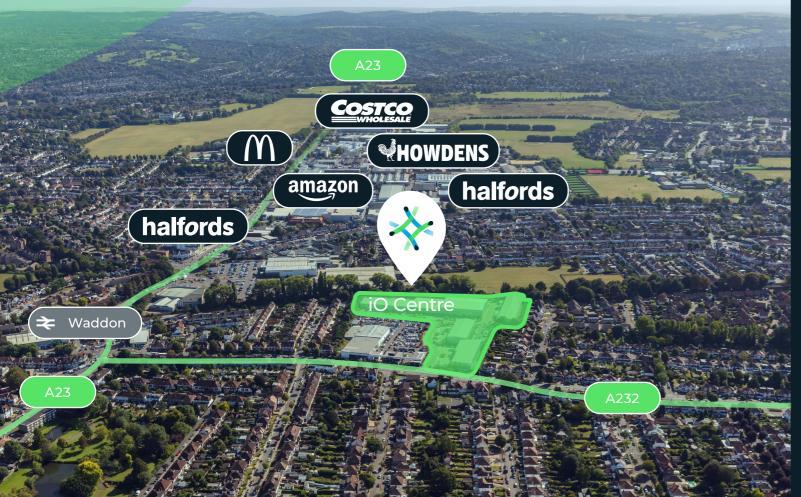

## iO Centre

The centre is a prominent development with frontage to the A232 Croydon Road and close to the A23 Purley Way.

This high quality estate is set within a well-established commercial area with high-profile local occupiers including BMW, Mini Cooper, Amazon, Halfords and Autoglass. Unit 7 is an endof-terrace industrial premises of steel portal frame with profile steel cladding, beneath pitched roof with translucent roof lights. The site is accessed via Croydon Road which leads to dedicated parking and loading areas.

### Strategic logistics location

iO Centre is adjacent to the A23 which provides easy access to the M25 and M23. Central London is 11 miles from the site and Gatwick Airport can be reached in 30 minutes drive time. Nearby Waddon station offers direct and regular services to London Victoria, London Bridge and Epsom.