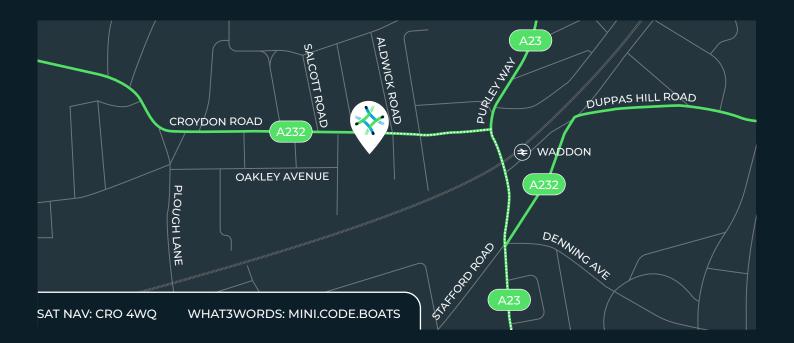

### Strategic logistics location

iO Centre is adjacent to the A23 which provides easy access to the M25 and M23. Central London is 11 miles from the site and Gatwick Airport can be reached in 30 minutes drive time. Nearby Waddon station offers direct and regular services to London Victoria, London Bridge and Epsom.

|              | miles | mins |
|--------------|-------|------|
| Waddon       | 0.5   | 3    |
| West Croydon | 1.7   | 7    |
| Wallington   | 1.7   | 8    |
| East Croydon | 1.8   | 10   |

 miles
 mins

 M23
 8
 20

 M25
 9
 20

 M20
 16
 44

 M3
 26
 40

| <u>1</u>       | miles | mins |
|----------------|-------|------|
| London Gatwick | 19    | 30   |
| $\bigcirc$     | miles | mins |
| Central London | 11    | 35   |