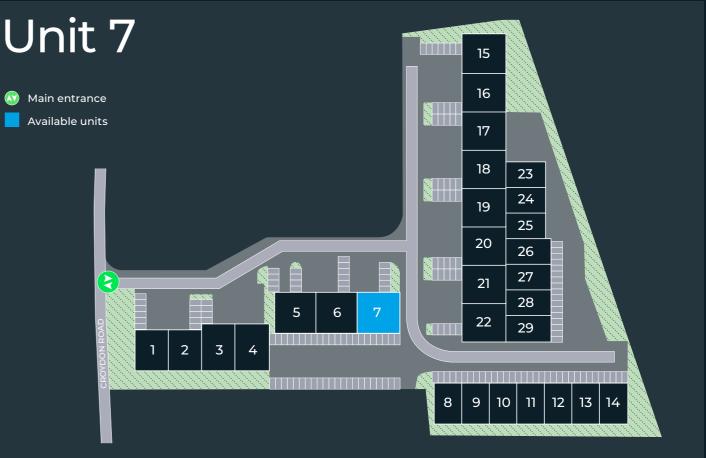

### Unit 7

# iO Centre Unit 7

Croydon, CR0 4WQ

High quality trading estate 4,263 sq ft

Available now

## iO Centre

The centre is a prominent development with frontage to the A232 Croydon Road and close to the A23 Purley Way.

This high quality estate is set within a well-established commercial area with high-profile local occupiers including BMW, Mini Cooper, Amazon, Halfords and Autoglass. Unit 7 is an endof-terrace industrial premises of steel portal frame with profile steel cladding, beneath pitched roof with translucent roof lights. The site is accessed via Croydon Road which leads to dedicated parking and loading areas.