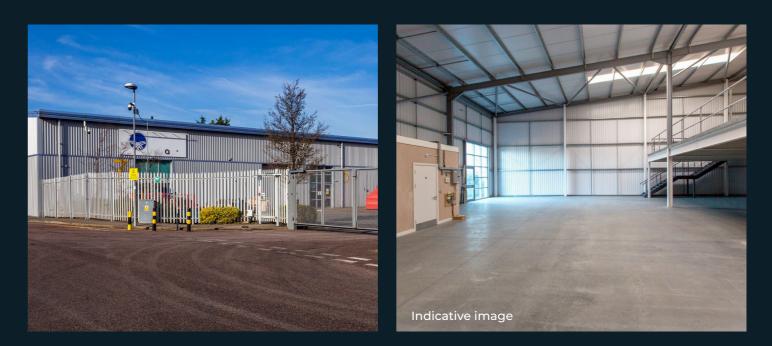

## iO Centre

The centre is a prominent development with frontage to the A232 Croydon Road and close to the A23 Purley Way.

This high quality estate is set within a well-established commercial area with high-profile local occupiers including BMW, Mini Cooper, Amazon, Halfords and Autoglass. Unit 7 is an endof-terrace industrial premises of steel portal frame with profile steel cladding, beneath pitched roof with translucent roof lights. The site is accessed via Croydon Road which leads to dedicated parking and loading areas.

#### Specification

EPC available upon request

Dedicated parking and loading areas

First floor offices

8m internal haunch height

3 phase power

Steel portal frame construction