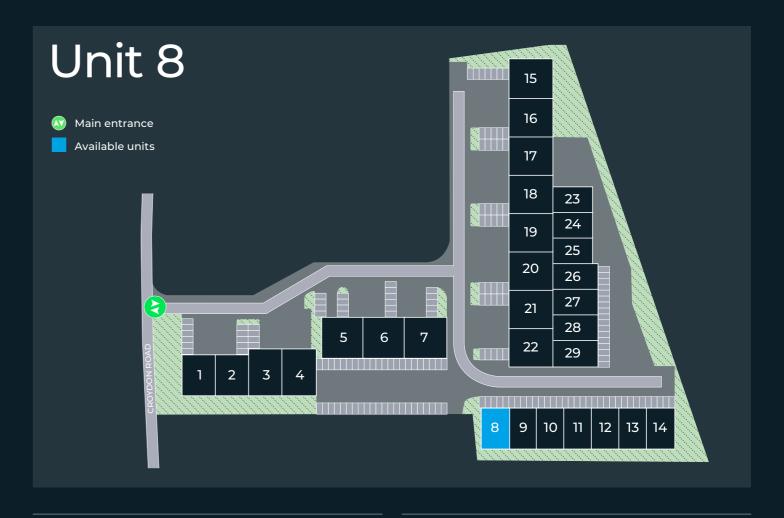

# iO Centre Unit 8

Croydon, CR0 4WQ

High quality trading estate 3,155 sq ft

Available now

## iO Centre

The centre is a prominent development with frontage to the A232 Croydon Road and close to the A23 Purley Way.

This high quality estate is set within a well-established commercial area with high-profile local occupiers including BMW, Mini Cooper, Amazon, Halfords and Autoglass. Unit 8 is an end-of-terrace industrial premises of steel portal frame with profile steel cladding, beneath pitched roof with translucent roof lights. The site is accessed via Croydon Road which leads to dedicated parking and loading areas.