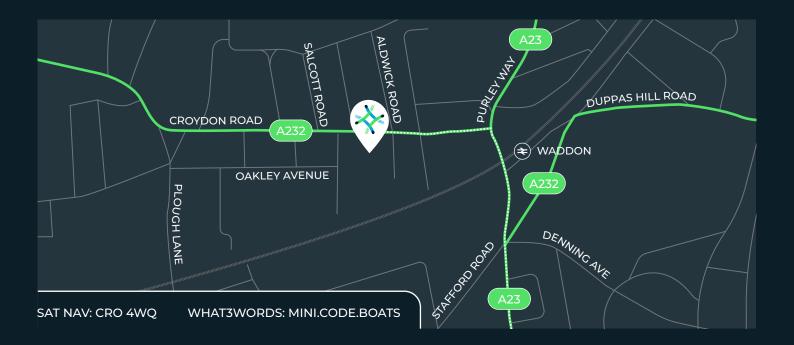

## iO Centre

The centre is a prominent development with frontage to the A232 Croydon Road and close to the A23 Purley Way.

This high quality estate is set within a well-established commercial area with high-profile local occupiers including BMW, Mini Cooper, Amazon, Halfords and Autoglass. Unit 8 is an end-of-terrace industrial premises of steel portal frame with profile steel cladding, beneath pitched roof with translucent roof lights. The site is accessed via Croydon Road which leads to dedicated parking and loading areas.

# Strategic logistics location

iO Centre is adjacent to the A23 which provides easy access to the M25 and M23. Central London is 11 miles from the site and Gatwick Airport can be reached in 30 minutes drive time. Nearby Waddon station offers direct and regular services to London Victoria, London Bridge and Epsom.