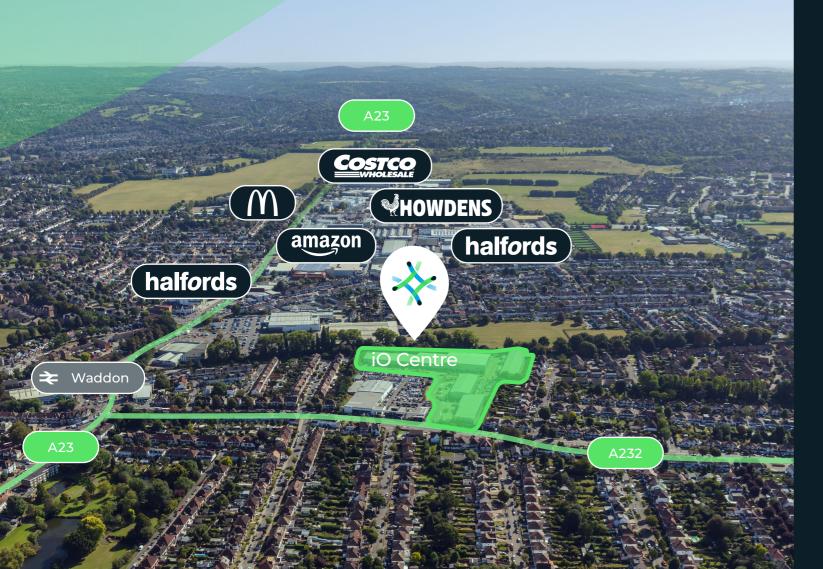

## iO Centre

The centre is a prominent development with frontage to the A232 Croydon Road and close to the A23 Purley Way.

This high quality estate is set within a well-established commercial area with high-profile local occupiers including BMW, Mini Cooper, Amazon, Halfords and Autoglass. Unit 8 is an end-of-terrace industrial premises of steel portal frame with profile steel cladding, beneath pitched roof with translucent roof lights. The site is accessed via Croydon Road which leads to dedicated parking and loading areas.

# Strategic logistics location

iO Centre is adjacent to the A23 which provides easy access to the M25 and M23. Central London is 11 miles from the site and Gatwick Airport can be reached in 30 minutes drive time. Nearby Waddon station offers direct and regular services to London Victoria, London Bridge and Epsom.