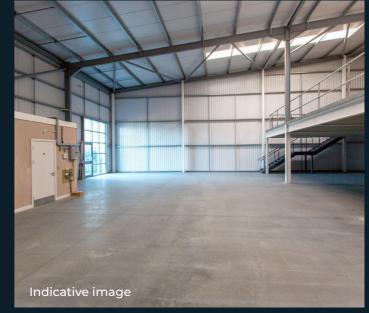

# iO Centre Unit 8

Croydon, CR0 4WQ

High quality trading estate 3,155 sq ft

Available now

## iO Centre

The centre is a prominent development with frontage to the A232 Croydon Road and close to the A23 Purley Way.

This high quality estate is set within a well-established commercial area with high-profile local occupiers including BMW, Mini Cooper, Amazon, Halfords and Autoglass. Unit 8 is an end-of-terrace industrial premises of steel portal frame with profile steel cladding, beneath pitched roof with translucent roof lights. The site is accessed via Croydon Road which leads to dedicated parking and loading areas.

## Specification

3 phase

power

Dedicated parking and loading areas

WC/shower

facility

Steel portal frame construction