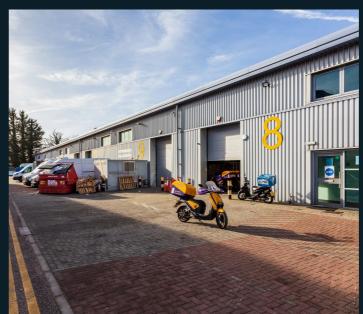

# iO Centre Unit 8

Croydon, CR0 4WQ

High quality trading estate 3,155 sq ft

Available now

## iO Centre

The centre is a prominent development with frontage to the A232 Croydon Road and close to the A23 Purley Way.

This high quality estate is set within a well-established commercial area with high-profile local occupiers including BMW, Mini Cooper, Amazon, Halfords and Autoglass. Unit 8 is an end-of-terrace industrial premises of steel portal frame with profile steel cladding, beneath pitched roof with translucent roof lights. The site is accessed via Croydon Road which leads to dedicated parking and loading areas.