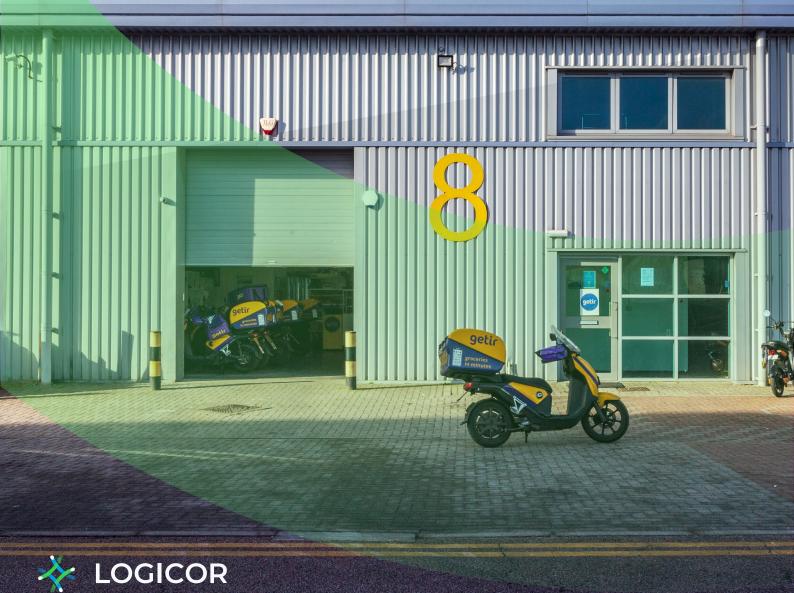

# iO Centre Unit 8

Croydon, CR0 4WQ

High quality trading estate 3,155 sq ft

Available now

## iO Centre

The centre is a prominent development with frontage to the A232 Croydon Road and close to the A23 Purley Way.

This high quality estate is set within a well-established commercial area with high-profile local occupiers including BMW, Mini Cooper, Amazon, Halfords and Autoglass. Unit 8 is an end-of-terrace industrial premises of steel portal frame with profile steel cladding, beneath pitched roof with translucent roof lights. The site is accessed via Croydon Road which leads to dedicated parking and loading areas.