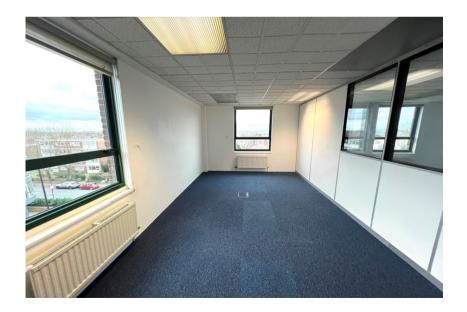

# PERSONAL PROPERTY. RESCEREMENCERS **OPEN PLAN OFFICE SUITE WITH ON-SITE PARKING** • 1,386 Sq Ft (128.76 Sq M) £22,869 per annum exclusive

## Accommodation

The premises have the following approximate floor areas.

| Area                          | Sq Ft       | Sq M        |
|-------------------------------|-------------|-------------|
| Suite 3B                      | 1,386       | 128.76      |
| Total Net Internal Floor Area | 1,386 Sq Ft | 128.76 Sq M |