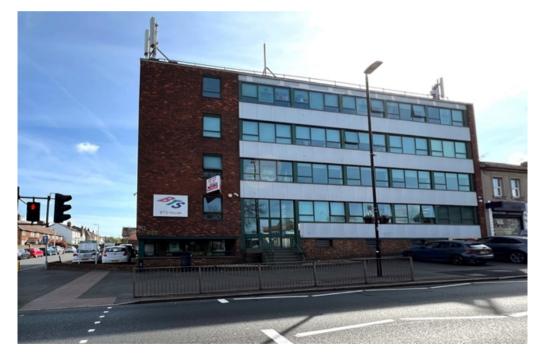

#### Description

The five-storey office building is of traditional brick construction beneath a flat roof. There is a private car park to the rear of the building, accessed off Clifton Road, with additional car parking in the local vicinity.

#### Location

BTS House is prominently located on Manor Road at the junction with Clifton Road and within walking distance of Wallington Town Centre and Wallington BR Station.