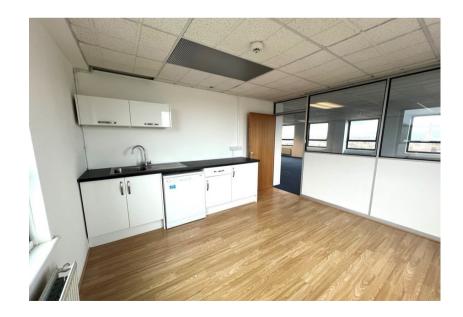

## **Key Features**

- Passenger lift to all floors
- Demountable partitioning
- Gas fired central heating
- Raised floors
- Suspended ceilings with integral lighting
- Demised kitchenette
- Shared ladies/gents WC facilities
- Allocated on-site car parking