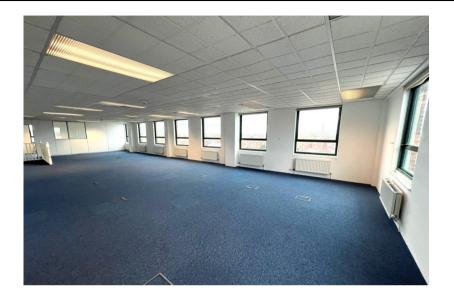

# PERSONAL PROPERTY. RESCEREMENCERS **OPEN PLAN OFFICE SUITE WITH ON-SITE PARKING** • 1,386 Sq Ft (128.76 Sq M) £22,869 per annum exclusive

## Accommodation

The premises have the following approximate floor areas.

| Area                          | Sq Ft       | Sq M        |
|-------------------------------|-------------|-------------|
| Suite 3B                      | 1,386       | 128.76      |
| Total Net Internal Floor Area | 1,386 Sq Ft | 128.76 Sq M |