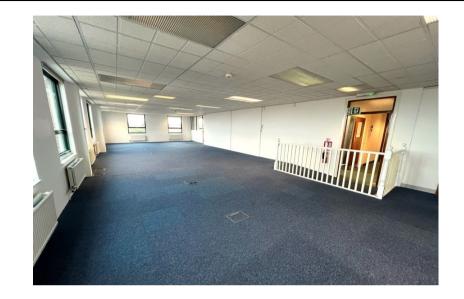

## **Key Features**

- Passenger lift to all floors
- Demountable partitioning
- Gas fired central heating
- Raised floors
- Suspended ceilings with integral lighting
- Demised kitchenette
- Shared ladies/gents WC facilities
- Allocated on-site car parking

#### Description

The five-storey office building is of traditional brick construction beneath a flat roof. There is a private car park to the rear of the building, accessed off Clifton Road, with additional car parking in the local vicinity.

## Accommodation

The premises have the following approximate floor areas.

| Area                          | Sq Ft       | Sq M        |
|-------------------------------|-------------|-------------|
| Suite 3B                      | 1,386       | 128.76      |
| Total Net Internal Floor Area | 1,386 Sq Ft | 128.76 Sq M |