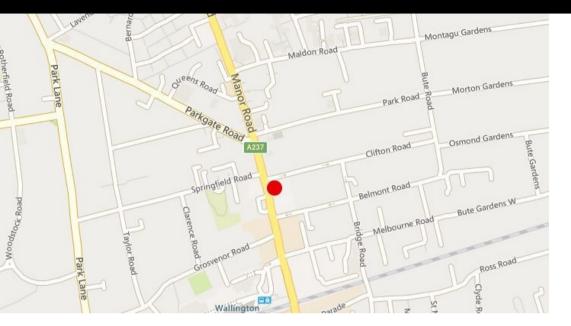

#### Location

BTS House is prominently located on Manor Road at the junction with Clifton Road and within walking distance of Wallington Town Centre and Wallington BR Station.