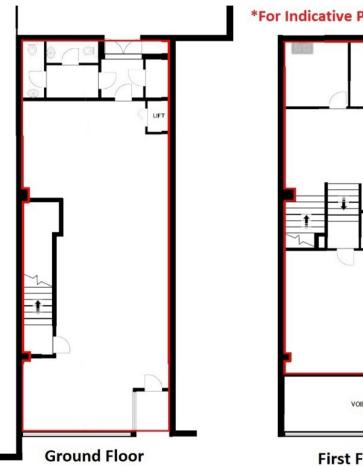

### \*For Indicative Purposes Only\*

# VOID

**First Floor** 

### Accommodation

The premises have the following approximate floor areas.

| Area                            | Sq Ft       | Sq M        |
|---------------------------------|-------------|-------------|
| Ground Floor                    | 1,059       | 98.38       |
| First Floor                     | 903         | 83.89       |
| Total Gross Internal Floor Area | 1,962 Sq Ft | 182.27 Sq M |