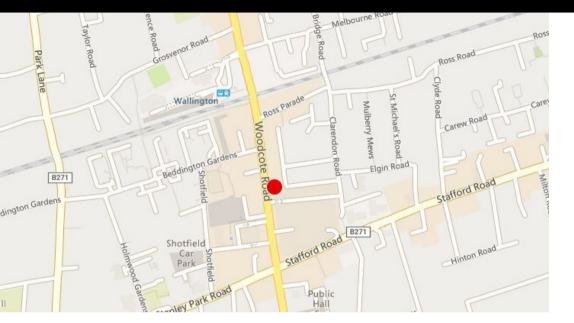

### Location

Wallington Square is located on the eastern side of Woodcote Road, in the heart of Wallington Town Centre, close to the junction with Stafford Road. The Centre links shopping on Woodcote Road with Sainsbury's Superstore and car park.