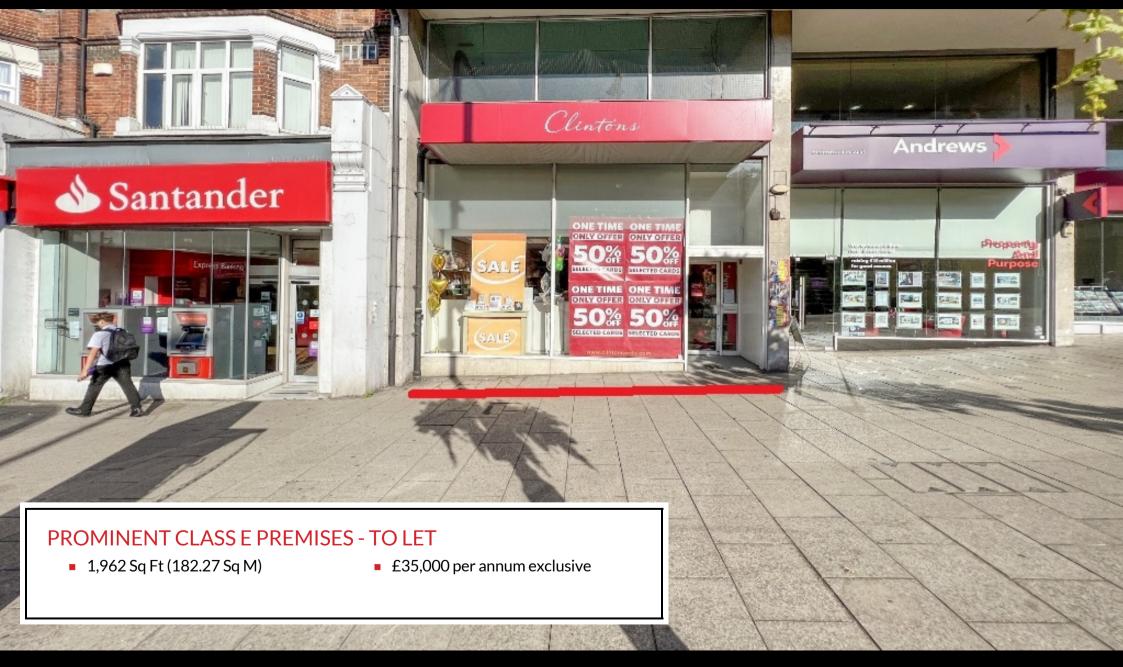

### Accommodation

The premises have the following approximate floor areas.

| Area                            | Sq Ft       | Sq M        |
|---------------------------------|-------------|-------------|
| Ground Floor                    | 1,059       | 98.38       |
| First Floor                     | 903         | 83.89       |
| Total Gross Internal Floor Area | 1,962 Sq Ft | 182.27 Sq M |

### Rent

£35,000 per annum exclusive