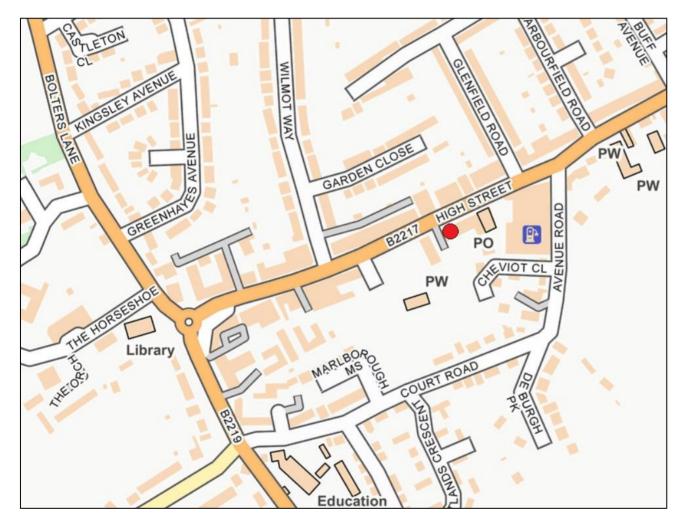

### Location

The property is located on the southern side of Woodmansterne Street, opposite Woodmansterne Park Recreation Ground, and close to the junction with Chipstead Way.

#### **Location Map**