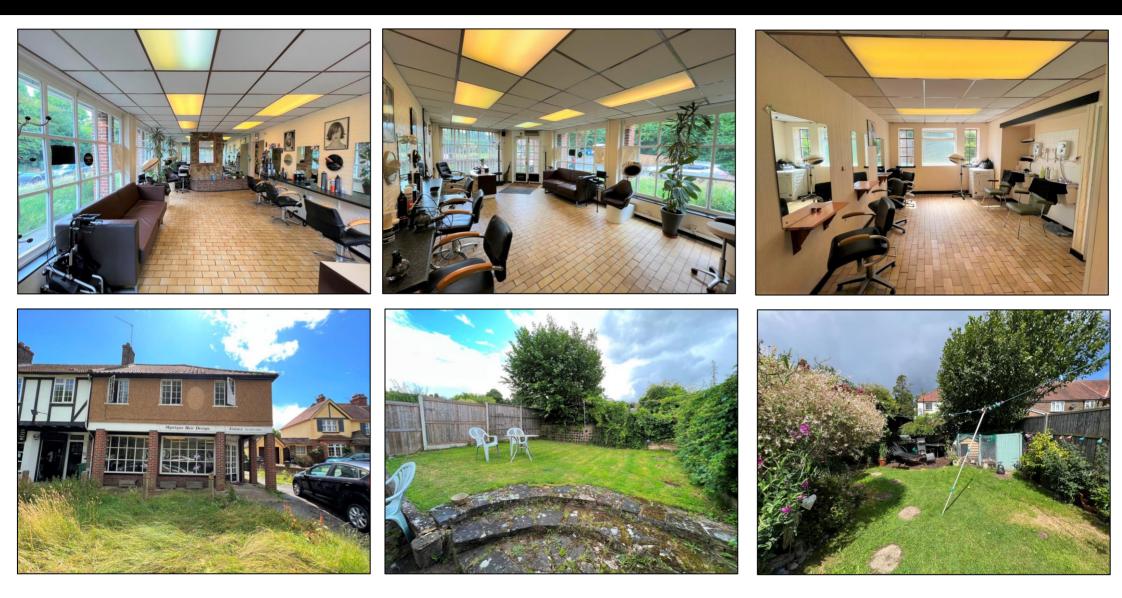

## **Property Description**

The premises comprise a two-storey end-of-terrace building of brick construction with part pebbledash elevations, beneath a pitched tiled roof, with commercial to the ground floor and residential upper parts. The premises form part of a parade of similar premises.

### 23-23a Woodmansterne Street, Banstead, Surrey SM7 3NN

## **Key Features**

- Separate Rear Garden areas for both the ground and first floors
- Return frontage for the shop