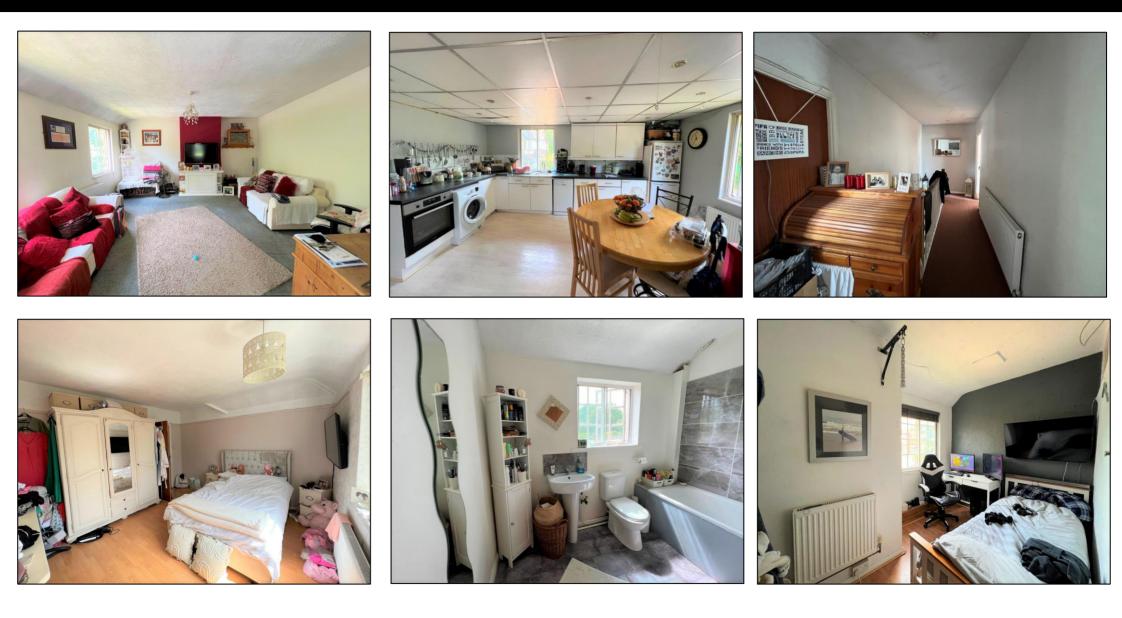

#### Accommodation

The properties comprise the following approximate floor areas:

| Bathroom<br>Total Floor Area | 56<br><b>830</b> | 5.25<br><b>77.11</b> | 2.68 x 1.95 m |
|------------------------------|------------------|----------------------|---------------|
|                              |                  |                      |               |
| Bedroom 2                    | 88               | 8.20                 | 2.25 x 3.65 m |
| Bedroom 1                    | 177              | 16.47                | 4.44 x 3.71 m |
| Kitchen                      | 152              | 14.10                | 3.24 x 4.35 m |
| Living Room                  | 225              | 20.93                | 4.59 x 4.56 m |
| Landing                      | 39               | 3.60                 | 1.00 x 3.60 m |
| Hallway                      | 92               | 8.56                 | 4.50 x 1.90 m |
| FIRST FLOOR                  | SQ FT            | SQ M                 | Dimensions    |
| Total Floor Area             | 712              | 66.12                |               |
| Kitchen / Storage / WC       | 243              | 22.53                |               |
| Rear Trading Area            | 154              | 14.31                |               |
| Front Trading Area           | 315              | 29.28                |               |
| GROUND FLOOR                 | SQ FT            | SQ M                 |               |