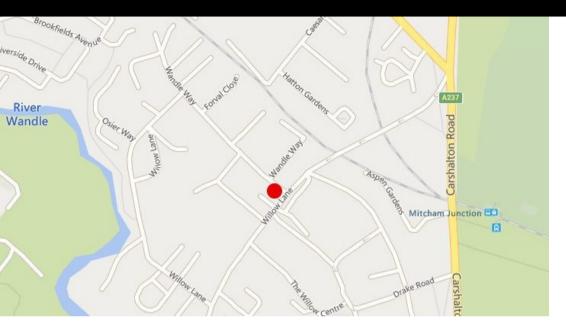

#### Location

The premises are located on Connaught Business Centre on the well established Willow Lane Industrial Estate, approximately 9 miles south of Central London and 4 miles north of Croydon.

The A217 is approximately 1.5 miles to the west, providing swift access to the M25 (Jct 8) and the M23.

Mitcham Junction BR Station is 0.3 miles from the property, providing regular National Rail services to Central London, Epsom and Sutton.