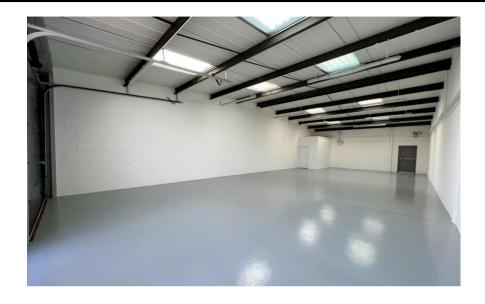

### Description

The premises comprise a mid-terrace unit of steel frame construction with blockwork walls under a pitched roof with glazed front elevation.

#### Accommodation

The premises have the following approximate floor areas.

| Area                            | Sq Ft       | Sq M        |
|---------------------------------|-------------|-------------|
| Ground Floor                    | 1,250       | 116.12      |
| Total Gross Internal Floor Area | 1,250 Sq Ft | 116.12 Sq M |