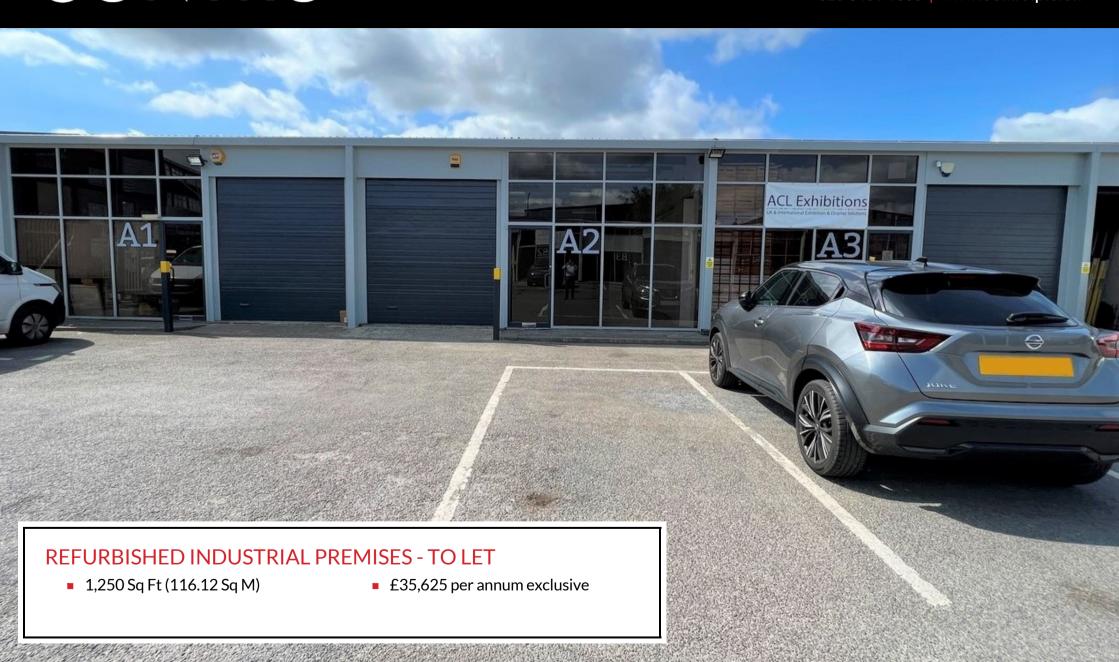

#### **Key Features**

- Newly refurbished space
- Roller shutter loading door
- Eaves height 4.0m
- Three phase power
- WC facilities
- 2 demised parking spaces

Important Note: Centro Commercial have not tested any services, heating system, electrical system, appliances, fixtures and fittings, that may be included in this property and would advise interested parties to satisfy themselves as to their condition or investigating the presence of any deleterious materials.

### Description

The premises comprise a mid-terrace unit of steel frame construction with blockwork walls under a pitched roof with glazed front elevation.

#### Accommodation

The premises have the following approximate floor areas.

| Area                            | Sq Ft       | Sq M        |
|---------------------------------|-------------|-------------|
| Ground Floor                    | 1,250       | 116.12      |
| Total Gross Internal Floor Area | 1,250 Sq Ft | 116.12 Sq M |

#### Rent

The commencing rental is £35,625 per annum exclusive.