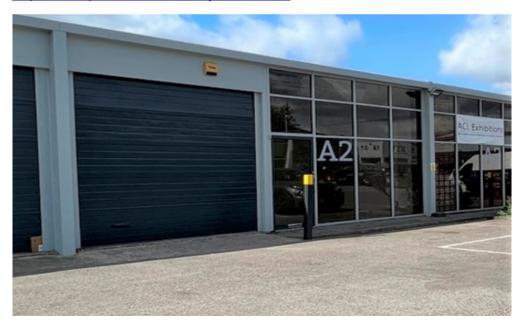

### Description

The premises comprise a mid-terrace unit of steel frame construction with blockwork walls under a pitched roof with glazed front elevation.