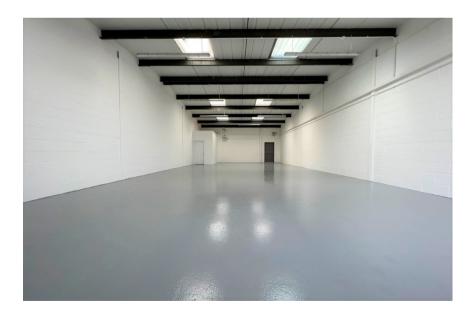

### Description

The premises comprise a mid-terrace unit of steel frame construction with blockwork walls under a pitched roof with glazed front elevation.

#### Accommodation

The premises have the following approximate floor areas.

| Area                            | Sq Ft       | Sq M        |
|---------------------------------|-------------|-------------|
| Ground Floor                    | 1,250       | 116.12      |
| Total Gross Internal Floor Area | 1,250 Sq Ft | 116.12 Sq M |