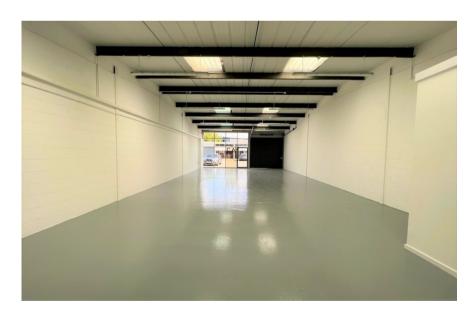

### Description

The premises comprise a mid-terrace unit of steel frame construction with blockwork walls under a pitched roof with glazed front elevation.

#### Accommodation

The premises have the following approximate floor areas.

| Area                            | Sq Ft       | Sq M        |
|---------------------------------|-------------|-------------|
| Ground Floor                    | 1,250       | 116.12      |
| Total Gross Internal Floor Area | 1,250 Sq Ft | 116.12 Sq M |