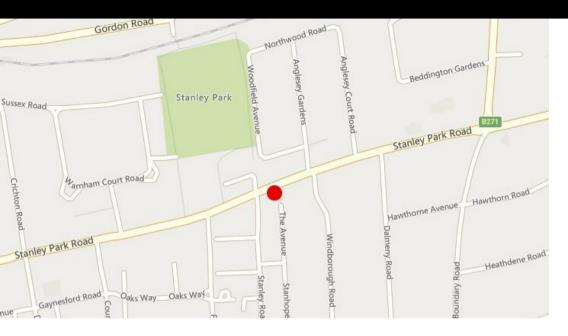

#### Location

The property is prominently located on southern side of Stanley Park Road, close to the junction with Stanley Road, and almost opposite Sainsbury's Local.