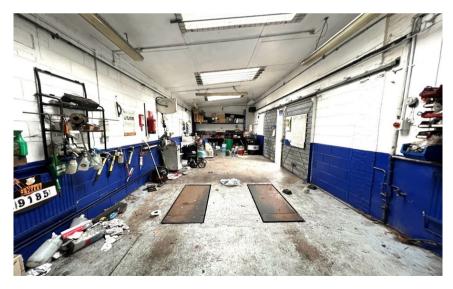

## Description

The property comprises a self-contained single storey industrial building of traditional brick construction beneath a flat roof, and benefits from both side and front hardstanding/parking.

#### Accommodation

The premises have the following approximate floor areas.

| Area                            | Sq Ft       | Sq M     |
|---------------------------------|-------------|----------|
| Unit A                          | 517         | 48.03    |
| Unit B                          | 581         | 53.97    |
| Total Gross Internal Floor Area | 1,098 Sq Ft | 102 Sq M |