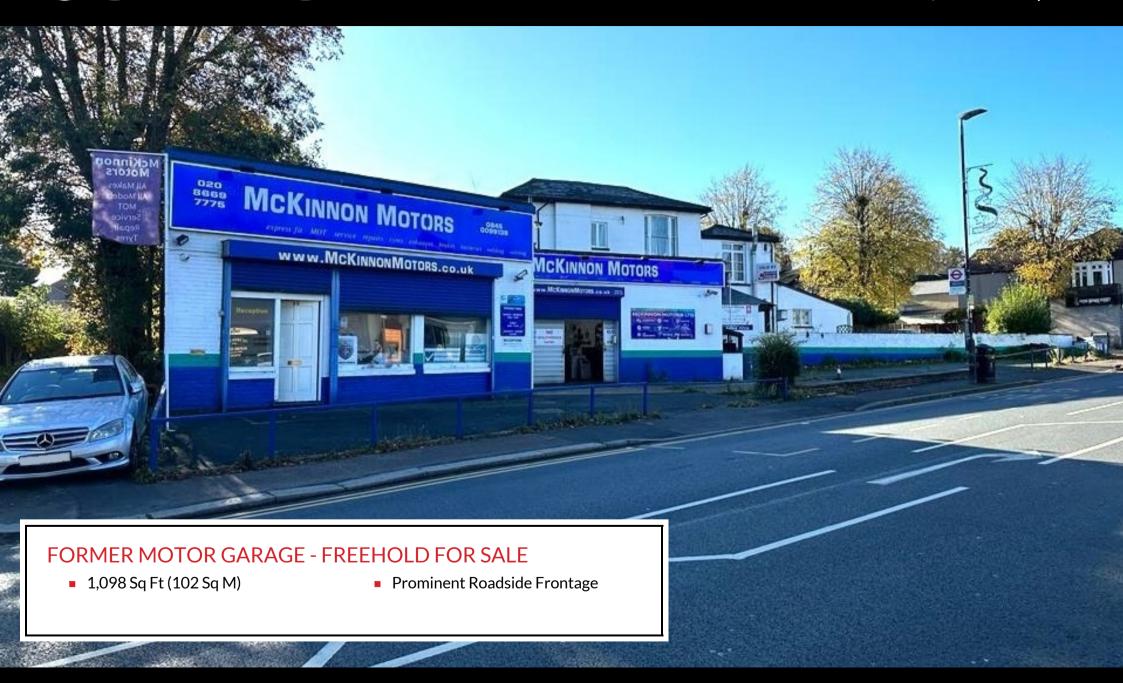

## Description

The property comprises a self-contained single storey industrial building of traditional brick construction beneath a flat roof, and benefits from both side and front hardstanding/parking.

#### Location

The property is prominently located on southern side of Stanley Park Road, close to the junction with Stanley Road, and almost opposite Sainsbury's Local.

#### Accommodation

The premises have the following approximate floor areas.

| Area                            | Sq Ft       | Sq M     |
|---------------------------------|-------------|----------|
| Unit A                          | 517         | 48.03    |
| Unit B                          | 581         | 53.97    |
| Total Gross Internal Floor Area | 1,098 Sq Ft | 102 Sq M |