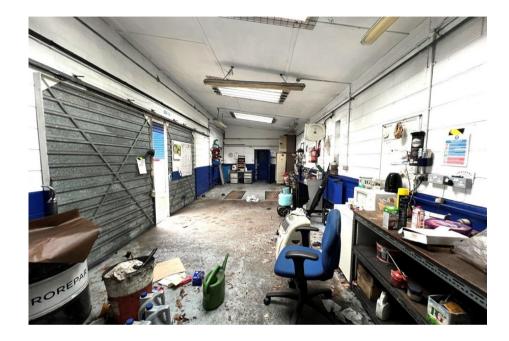

## Description

The property comprises a self-contained single storey industrial building of traditional brick construction beneath a flat roof, and benefits from both side and front hardstanding/parking.

#### Accommodation

The premises have the following approximate floor areas.

| Area                            | Sq Ft       | Sq M     |
|---------------------------------|-------------|----------|
| Unit A                          | 517         | 48.03    |
| Unit B                          | 581         | 53.97    |
| Total Gross Internal Floor Area | 1,098 Sq Ft | 102 Sq M |