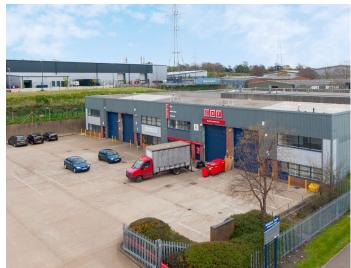

### **DESCRIPTION**

The property comprises a modern trade counter/ warehousing unit of steel portal frame construction clad with profile metal sheeting and single-storey offices. Access is gained via a single roller shutter door and a separate personnel entrance.

# **SPECIFICATION**

The unit benefits from the following:

- Gated communal yard
- Single roller shutter door
- Eaves height 4.7 m
- Separate personnel entrance
- Ladies/gents WC facilities
- Car parking