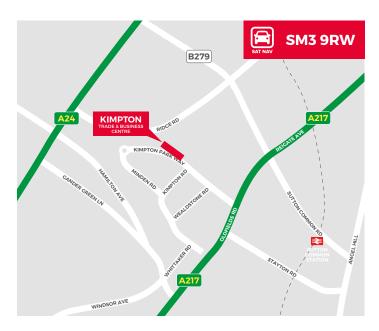

KIMPTON TRADE & BUSINESS CENTRE MINDEN ROAD, SUTTON, SM3 9RW

# **LOCATION**

Kimpton Trade and Business Centre is situated within Kimpton Industrial Estate directly off the A217. The A217 provides direct access to Central London and the M25 (Junction 8). The estate benefits from good public access with Sutton Common train station only 0.7 miles away and numerous bus routes.