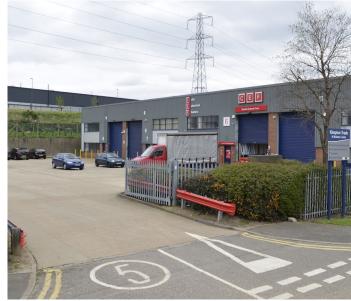

# **LOCATION**

Kimpton Trade and Business Centre is situated within Kimpton Industrial Estate directly off the A217. The A217 provides direct access to Central London and the M25 (Junction 8). The estate benefits from good public access with Sutton Common train station only 0.7 miles away and numerous bus routes.

### **DESCRIPTION**

The property comprises a modern trade counter/ warehousing unit of steel portal frame construction clad with profile metal sheeting and single-storey offices. Access is gained via a single roller shutter door and a separate personnel entrance.