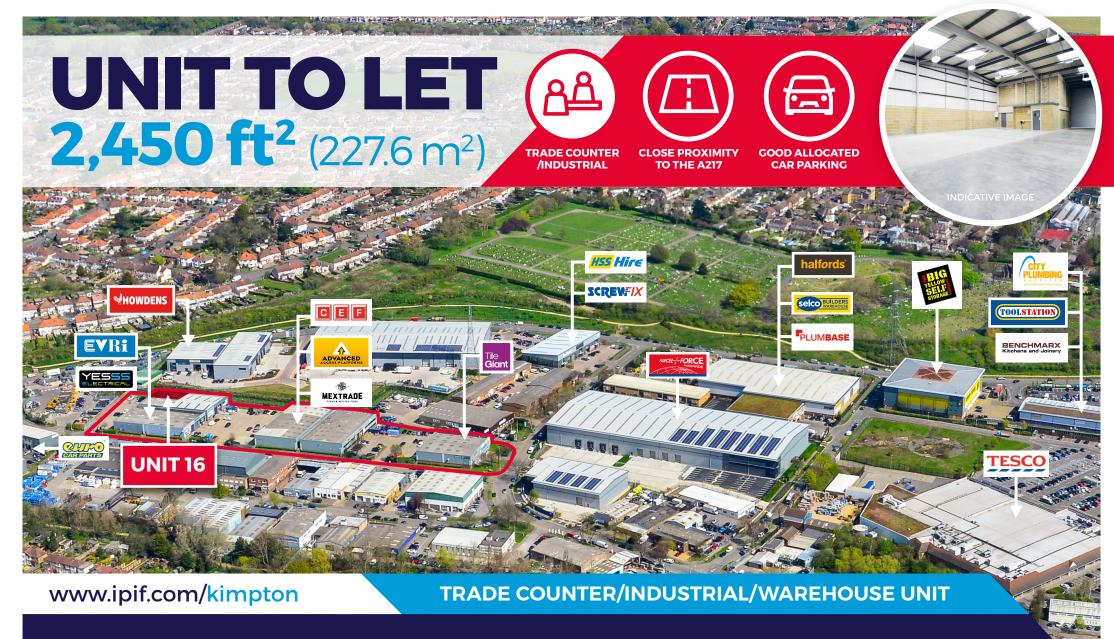

KIMPTON TRADE & BUSINESS CENTRE MINDEN ROAD, SUTTON, SM3 9RW

### **DESCRIPTION**

The property comprises a modern trade counter/ warehousing unit of steel portal frame construction clad with profile metal sheeting and single-storey offices. Access is gained via a single roller shutter door and a separate personnel entrance.

# **ACCOMMODATION**

Available accommodation comprises of the following gross external areas:

| UNIT 16                | M²    | FT <sup>2</sup> |  |
|------------------------|-------|-----------------|--|
| Ground Floor Warehouse | 203.8 | 2,194           |  |
| First Floor Offices    | 23.8  | 256             |  |
| TOTAL                  | 227.6 | 2,450           |  |

| UNIT | OCCUPIER                      | M²    | FT <sup>2</sup> |
|------|-------------------------------|-------|-----------------|
| 1    | TO LET                        | 571.8 | 6,154           |
| 2    | TILE GIANT                    | N/A   | N/A             |
| 3    | NU FLAME LTD                  | N/A   | N/A             |
| 4    | BRATTONSOUND ENGINEERING LTD  | N/A   | N/A             |
| 5    | MEXTRADE LTD                  | N/A   | N/A             |
| 6    | CITY ELECTRICAL FACTORS LTD   | N/A   | N/A             |
| 7    | GETIR UK LTD                  | N/A   | N/A             |
| 8    | ADVANCED ACCESS PLATFORMS LTD | N/A   | N/A             |
| 9    | SATIN IVY LAUNDRY SERVICE LTD | N/A   | N/A             |
| 10   | METROPOLITAN ART TRANSPORT    | N/A   | N/A             |
| 11   | YESSS ELECTRICAL LTD          | N/A   | N/A             |
| 12   | EVRI                          | N/A   | N/A             |
| 13   | EVRI                          | N/A   | N/A             |
| 14   | YESSS ELECTRICAL LTD          | N/A   | N/A             |
| 15   | ACME JOINERY                  | N/A   | N/A             |
| 16   | TO LET                        | 227.6 | 2,450           |