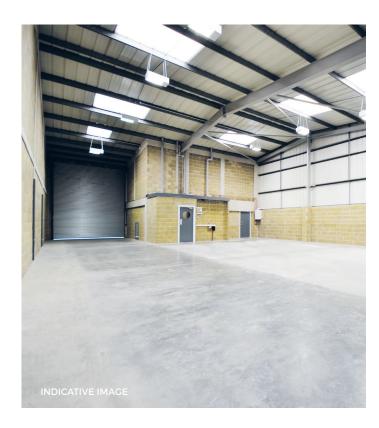

### **DESCRIPTION**

The property comprises a modern trade counter/ warehousing unit of steel portal frame construction clad with profile metal sheeting and single-storey offices. Access is gained via a single roller shutter door and a separate personnel entrance.

# **SPECIFICATION**

The unit benefits from the following:

- Gated communal yard
- Single roller shutter door
- Eaves height 4.7 m
- Separate personnel entrance
- Ladies/gents WC facilities
- Car parking