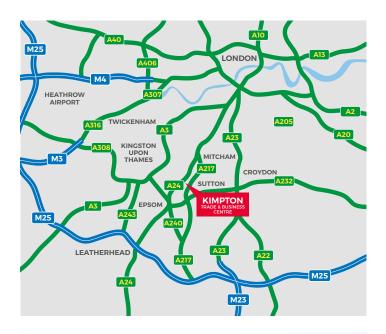

# **LOCATION**

Kimpton Trade and Business Centre is situated within Kimpton Industrial Estate directly off the A217. The A217 provides direct access to Central London and the M25 (Junction 8). The estate benefits from good public access with Sutton Common train station only 0.7 miles away and numerous bus routes.