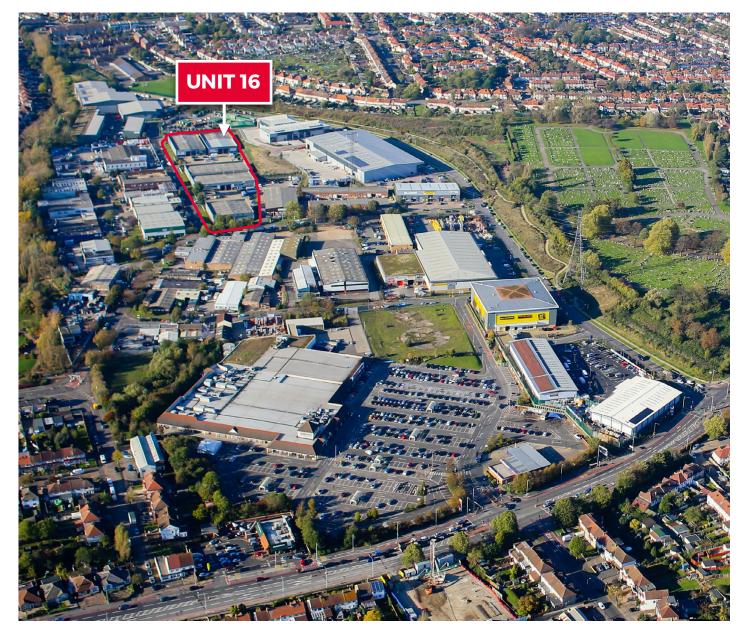

# **LOCATION**

Kimpton Trade and Business Centre is situated within Kimpton Industrial Estate directly off the A217. The A217 provides direct access to Central London and the M25 (Junction 8). The estate benefits from good public access with Sutton Common train station only 0.7 miles away and numerous bus routes.