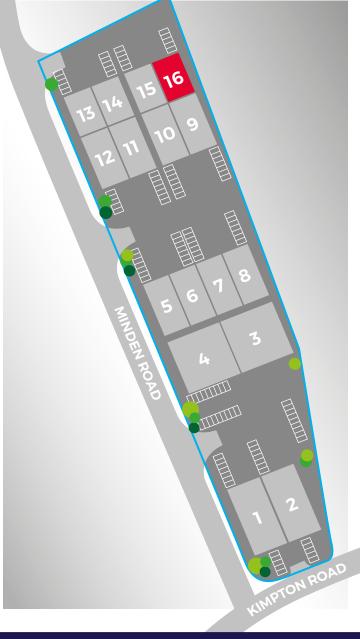

| UNIT | OCCUPIER                      | M²    | FT <sup>2</sup> |
|------|-------------------------------|-------|-----------------|
| 1    | TO LET                        | 571.8 | 6,154           |
| 2    | TILE GIANT                    | N/A   | N/A             |
| 3    | NU FLAME LTD                  | N/A   | N/A             |
| 4    | BRATTONSOUND ENGINEERING LTD  | N/A   | N/A             |
| 5    | MEXTRADE LTD                  | N/A   | N/A             |
| 6    | CITY ELECTRICAL FACTORS LTD   | N/A   | N/A             |
| 7    | GETIR UK LTD                  | N/A   | N/A             |
| 8    | ADVANCED ACCESS PLATFORMS LTD | N/A   | N/A             |
| 9    | SATIN IVY LAUNDRY SERVICE LTD | N/A   | N/A             |
| 10   | METROPOLITAN ART TRANSPORT    | N/A   | N/A             |
| 11   | YESSS ELECTRICAL LTD          | N/A   | N/A             |
| 12   | EVRI                          | N/A   | N/A             |
| 13   | EVRI                          | N/A   | N/A             |
| 14   | YESSS ELECTRICAL LTD          | N/A   | N/A             |
| 15   | ACME JOINERY                  | N/A   | N/A             |
| 16   | TO LET                        | 227.6 | 2,450           |