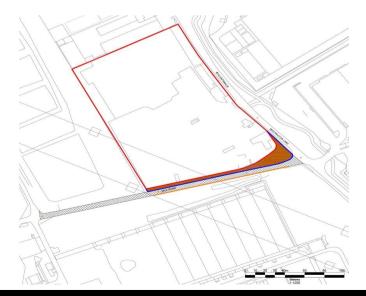

#### Accommodation

The yard can be split from 1 acre, but totals the following approximate area:

| Area      | Acres      | Hectares      |
|-----------|------------|---------------|
| Open Yard | 5.91       | 2.39          |
|           | 5.91 Acres | 2.39 Hectares |