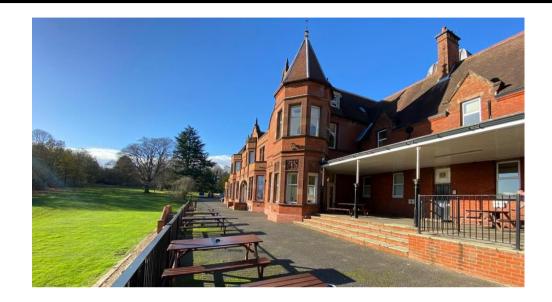

#### Description

Robert Denholm House is an impressive late Victorian mansion of historical interest, set in 25 acres of beautiful countryside. The property has been renovated to a high standard whilst retaining charming original features.

#### Location

The property benefits from excellent transportation links, and is located on the A25 (on a bus route) and is in close proximity to the M23 and M25.

Redhill Mainline BR Station is within five minutes' drive time.

#### Accommodation

Robert Denholm House comprises 59 individual office suites, fully furnished, with reception and meeting room facilities.

There is also a high specification data storage/communications room available, and several storage units.