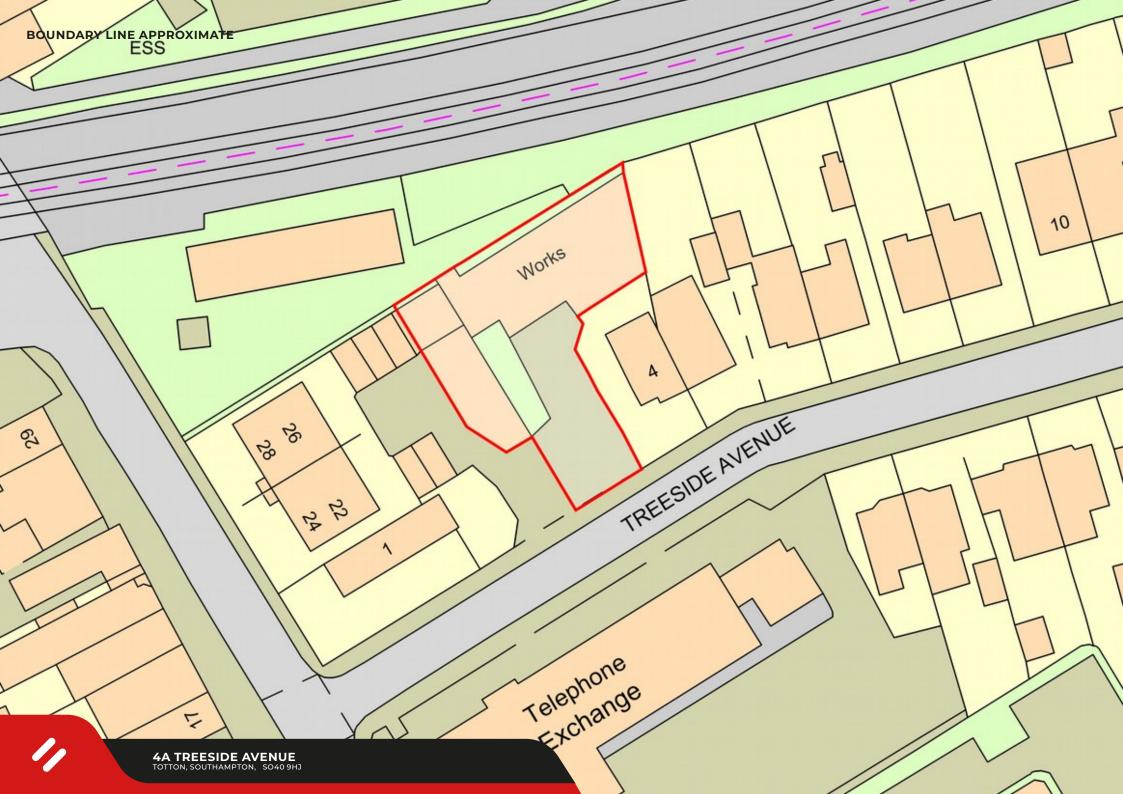

#### Location

The property is located in Totton Town Centre in a residential cul-de-sac, it is a short distance from Rumbridge Street which is known for its specialist retailers and Commercial Road with national occupiers including a large Asda Supermarket is also close by.

Road links are excellent with quick access to the M271 via the Redbridge Causeway in less than a mile. The A35 provides access to The New Forest to the West and Southampton to the East. Totton train station is 0.8 miles away.

#### Description

The site comprises commercial buildings made up of 3 older workshops and yard with concrete hardstanding on a site of approximately 0.13 acres (519.64 sq m).

The main workshop has water and electric connected. Part of the site is currently used for vehicle workshops, sales and storage. As the buildings and street scene surrounding the site are residential it may also be suitable for residential development subject to planning. The current tenant has been in situ since 1986 and has been trading individually as a car sales/workshop since 1997.