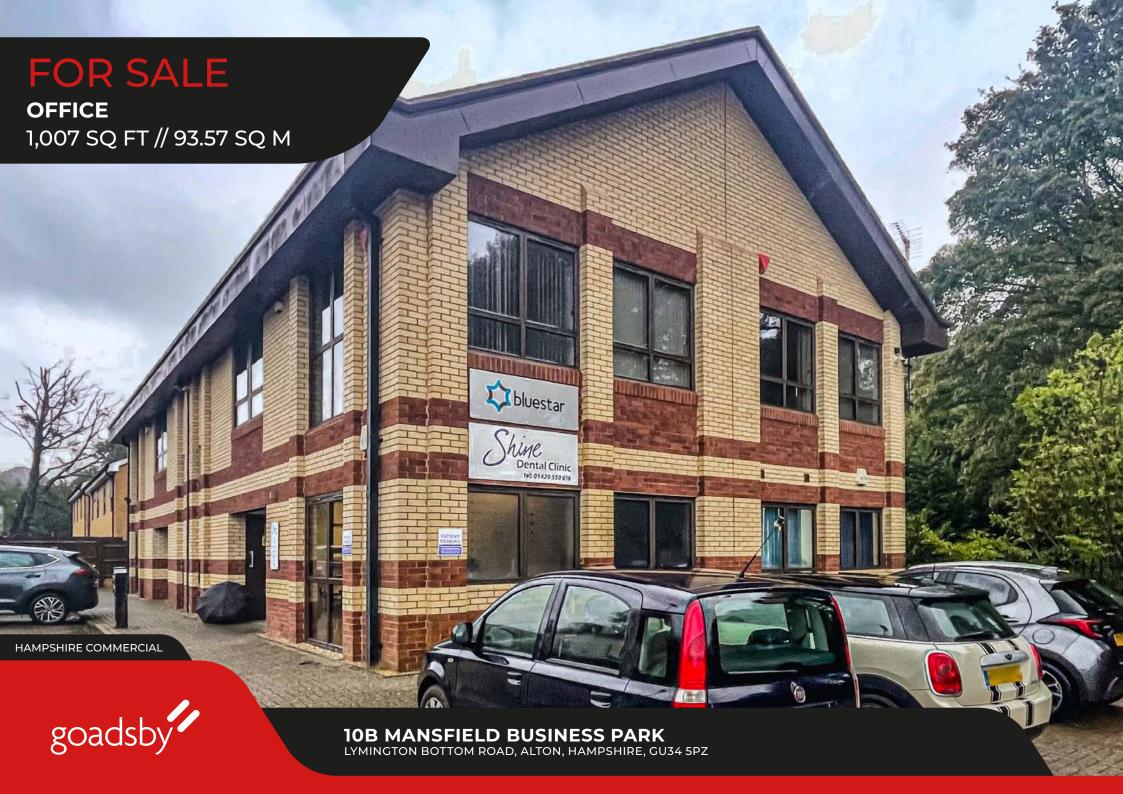

# **Description**

The subject unit is a first-floor office, currently configured to offer three separate office suites as well as a kitchen point and male and female WC facilities. The property also benefits from allocated parking. This is a rare opportunity to purchase a long leasehold office interest and would ideally suit an owner occupier.

## **Accommodation**

Total Net Internal Area Approx: 93.57 sq m // 1,007 sq ft