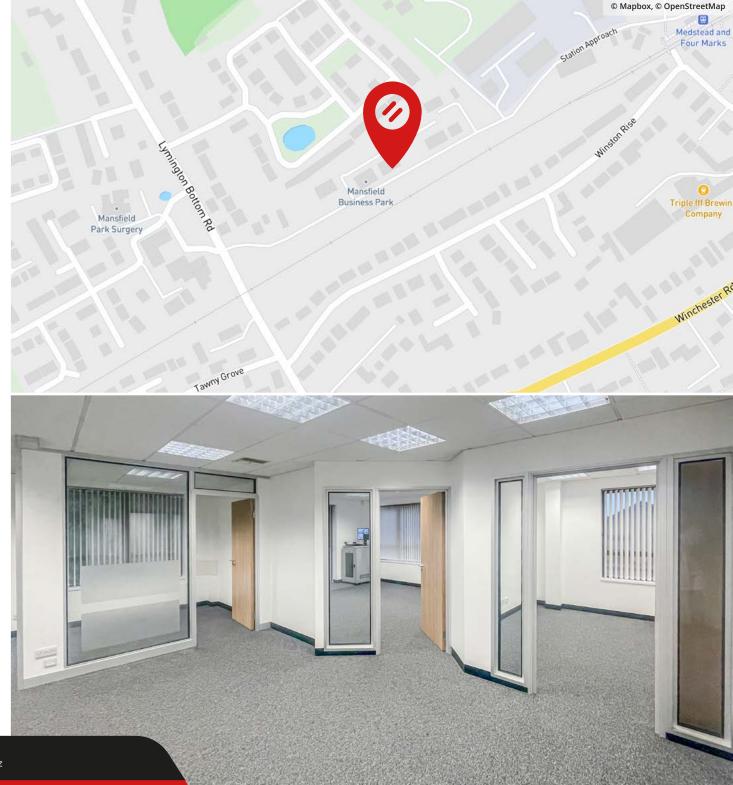

### Location

The property is located in Mansfield Business Park approximately 0.8 miles from the modern village of Four Marks. The office is also 5 miles from Alton Town Centre and 15 miles from junction 10 of the M3. The business park has a mixture of local and international companies on site with a variety of different businesses.

# **Description**

The subject unit is a first-floor office, currently configured to offer three separate office suites as well as a kitchen point and male and female WC facilities. The property also benefits from allocated parking. This is a rare opportunity to purchase a long leasehold office interest and would ideally suit an owner occupier.