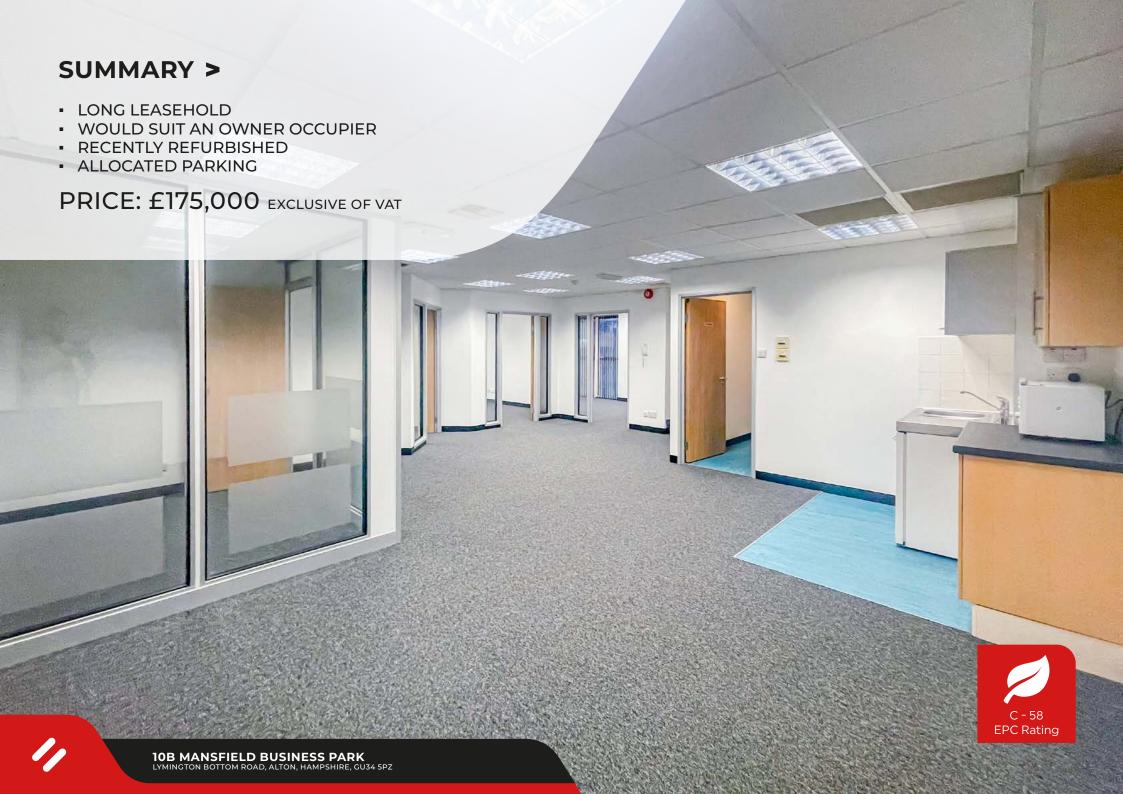

# **Description**

The subject unit is a first-floor office, currently configured to offer three separate office suites as well as a kitchen point and male and female WC facilities. The property also benefits from allocated parking. This is a rare opportunity to purchase a long leasehold office interest and would ideally suit an owner occupier.

## **Price**

Offers in excess of £175,000 exclusive of VAT.