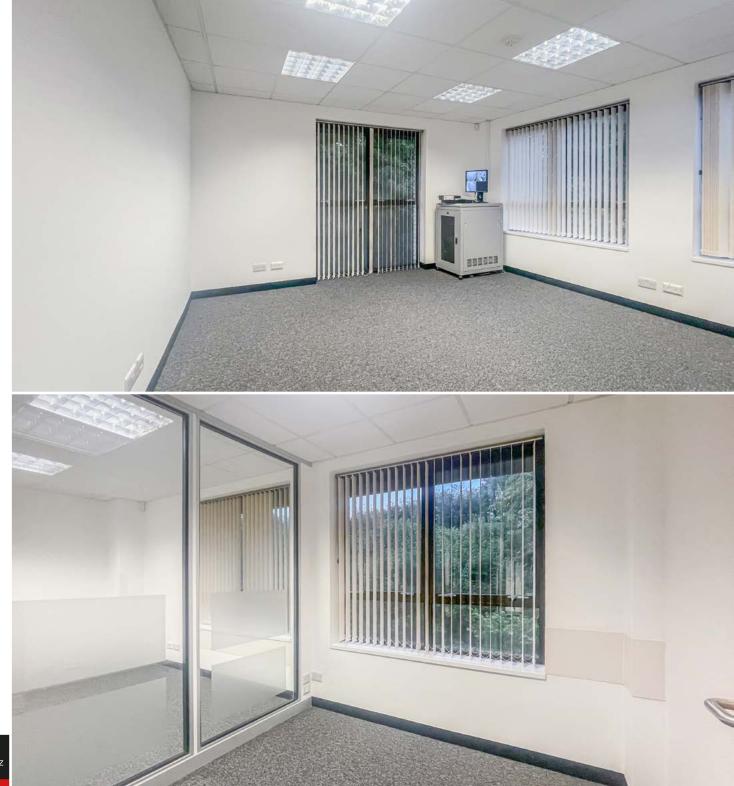

# **Description**

The subject unit is a first-floor office, currently configured to offer three separate office suites as well as a kitchen point and male and female WC facilities. The property also benefits from allocated parking. This is a rare opportunity to purchase a long leasehold office interest and would ideally suit an owner occupier.