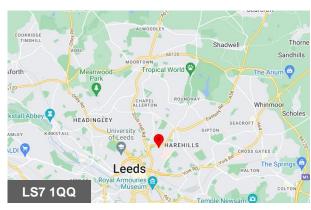

#### Location

Haines Park is located in a well established trade location off Grant Avenue just one mile north of Leeds City Centre. Roundhay Road is less than 100 meters away, which provides direct access to the Leeds Inner Ring Road (A58) and on to the A64. The A64 links with the A1 (M). The M621 is just 3.5 miles away providing wider access to the motorway network.