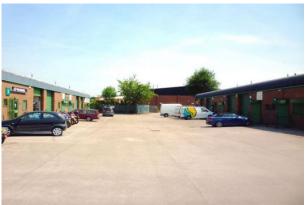

## Description

The units are of steel portal frame construction with a pitched profile sheet roof, brick and clad elevations, each unit is accessed via a single ground-level loading door and separate personnel entrance. Externally the properties benefit from a gated and secure shared yard.