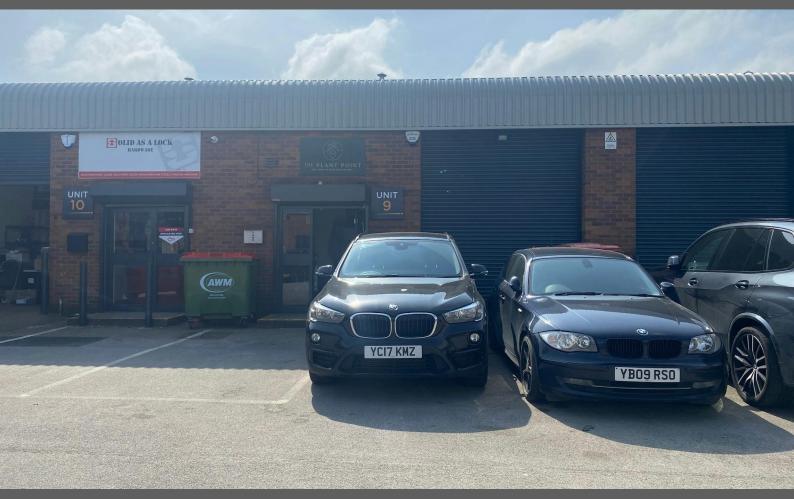

Unit 9, Haines Park

Grant Avenue, Leeds, LS7 1QQ

## Description

The units are of steel portal frame construction with a pitched profile sheet roof, brick and clad elevations, each unit is accessed via a single ground-level loading door and separate personnel entrance. Externally the properties benefit from a gated and secure shared yard.