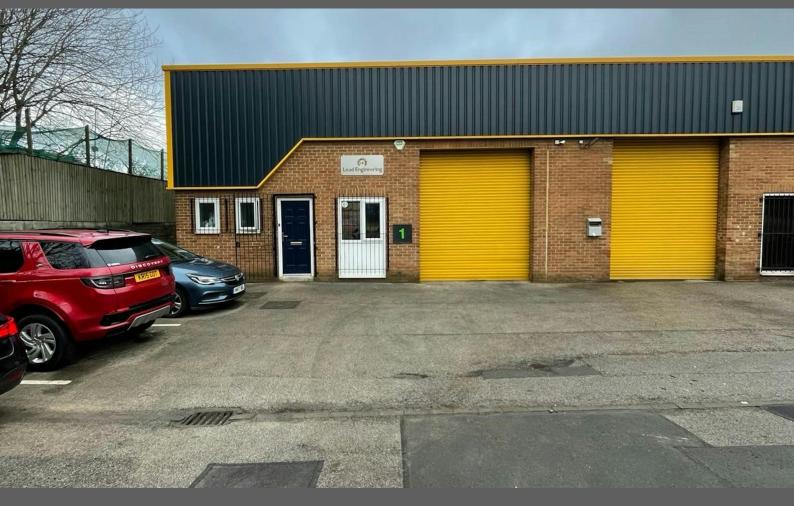

# Modern Refurbished Industrial/Warehouse Unit

**2,151 sq ft** (199.83 sq m)

- Established industrial estate
- Shared yard with parking
- 4.3m eaves
- 3 phase electricity
- Office & W.C Facilities
- Full height roller shutter with separate personnel entrance

### **Description**

Owlcotes Business Centre comprises a modern estate of 6 light industrial / business units. The estate has been comprehensively maintained over the years with Unit 1 recently having undergone a light refurbishment. The units are constructed in brick around a steel portal frame with profile sheet cladding.