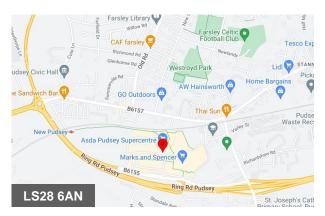

#### Location

Owlcotes Business Centre is located at the intersection of Varley Street and Viaduct Street to the rear of the Owlcotes Shopping Centre at Pudsey. Richardshaw Lane and Bradford Road, both within 100 yards, link directly into the A647 by-pass ensuring rapid access to Leeds, Bradford and the wider region.