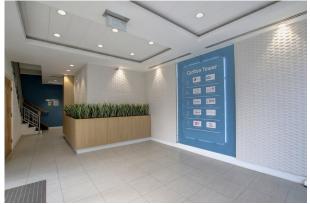

#### Description

The available suite is situated on the 5th floor and is due to be refurbished. The suite will benefit from all of the following specification features:

- High quality glazed meeting room already in situ
- Air conditioning
- Raised access floor
- LED lighting
- Fully carpeted & decorated
- Gas fired central heating
- Refurbished WC's and shower facilities
- Refurbished reception area
- Lift access to all floors
- Secure intercom entry system
- Secure bike storage