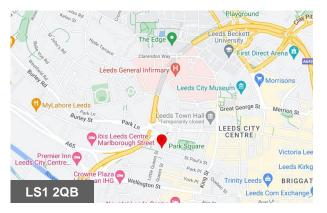

#### Location

Carlton Tower occupies a prominent position on St Paul's Street in the West End of the central business district of Leeds city centre. Leeds railway station, the main retail area and many bars, restaurants and other amenities are all within easy walking distance.