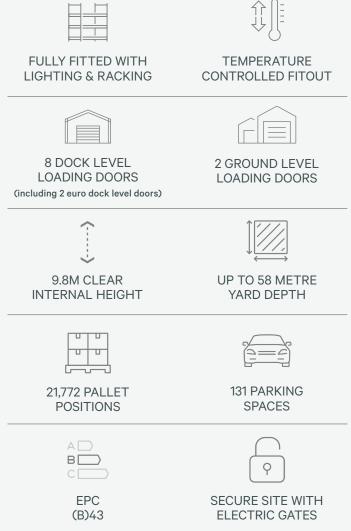

To Let



# Elmhirst Park 157,554 sq ft (14,637 sq m)



**ELMHIRST PARK,** MIDDLEFIELD RD, BARNSLEY S75 4LS

### FULLY FITTED, TEMPERATURE CONTROLLED INDUSTRIAL WAREHOUSE UNIT





Elmhirst Park comprises a modern, good quality, distribution warehouse with office accommodation across two floors.

The property sits within a secure site with extensive HGV and car parking areas.

## Specification





## Schedule of Accommodation

| AREA                | SIZE (SQ FT) | SIZE (SQ M) |
|---------------------|--------------|-------------|
| Warehouse           | 142,579      | 13,246      |
| Ground Floor Office | 7,699        | 715         |
| First Floor Office  | 7,276        | 676         |
| TOTAL               | 157,554      | 14,637      |

\*Measured on basis of Gross Internal Area



## Location

The property is in an excellent location, fronting the Dodworth by-pass (A628), less than a mile from J37 M1.



DRIVE TIMES

**Junction 37, M1 Motorway** 3 minutes (0.9 miles)

**Barnsley Town Centre** 7 minutes (2.5 miles)

Junction 29, M62 Motorway 18 minutes (15.9 miles)

Junction 32, M1 Motorway 20 minutes (16.9 miles)

**Sheffield City Centre** 27 minutes (15.5 miles)

Leeds City