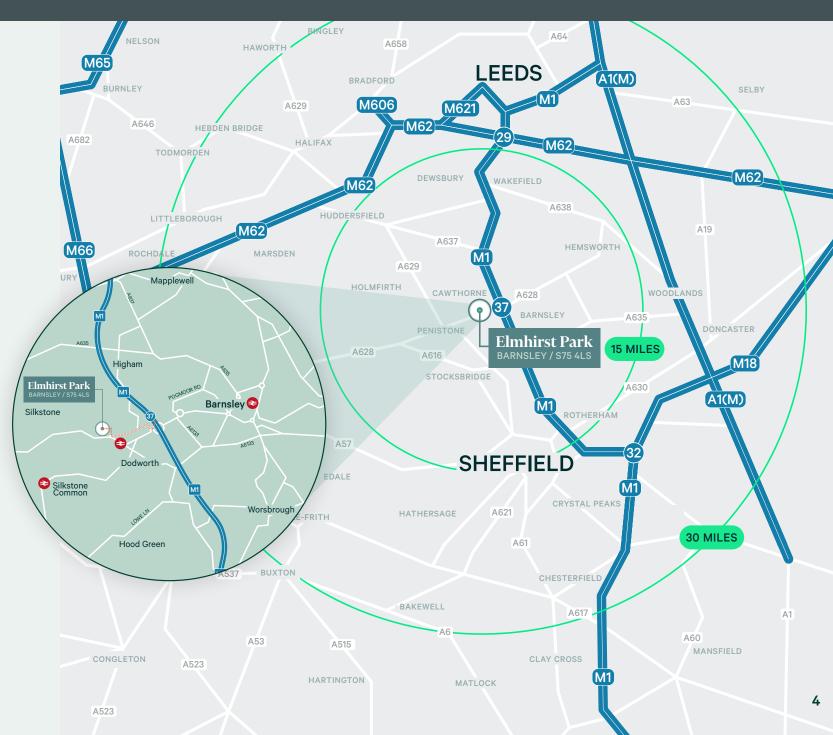

## Location

The property is in an excellent location, fronting the Dodworth by-pass (A628), less than a mile from J37 M1.

DRIVE TIMES

**Junction 37, M1 Motorway** 3 minutes (0.9 miles)

**Barnsley Town Centre** 7 minutes (2.5 miles)

Junction 29, M62 Motorway 18 minutes (15.9 miles)

Junction 32, M1 Motorway 20 minutes (16.9 miles)

**Sheffield City Centre** 27 minutes (15.5 miles)

Leeds City Centre 29 minutes (21.6 miles)