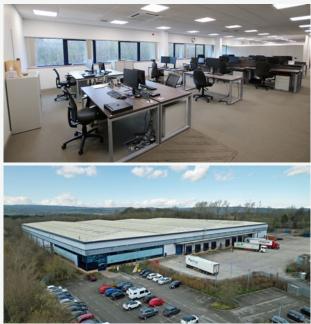

### FULLY FITTED, TEMPERATURE CONTROLLED INDUSTRIAL WAREHOUSE UNIT

Elmhirst Park comprises a modern, good quality, distribution warehouse with office accommodation across two floors.

The property sits within a secure site with extensive HGV and car parking areas.

## Schedule of Accommodation

| AREA                | SIZE (SQ FT) | SIZE (SQ M) |
|---------------------|--------------|-------------|
| Warehouse           | 142,579      | 13,246      |
| Ground Floor Office | 7,699        | 715         |
| First Floor Office  | 7,276        | 676         |
| TOTAL               | 157,554      | 14,637      |