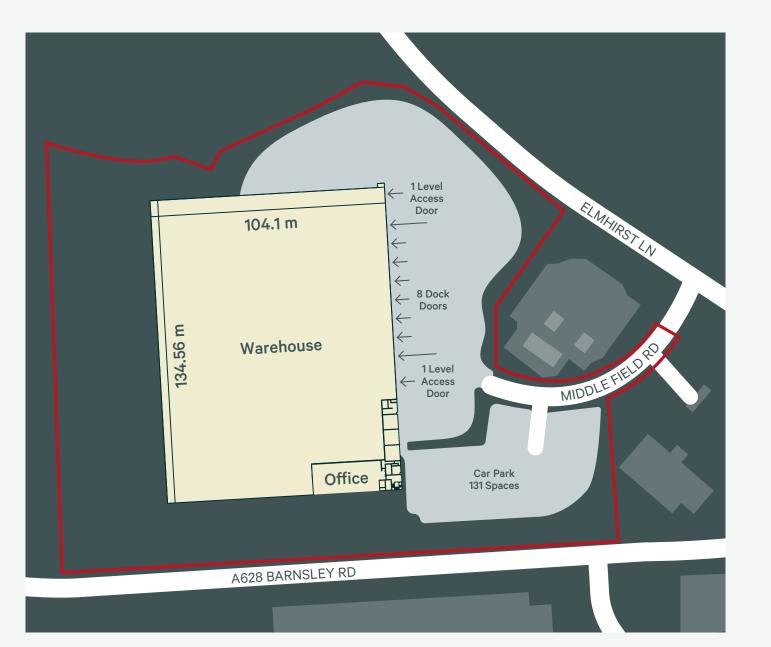

## Schedule of Accommodation

| AREA                | SIZE (SQ FT) | SIZE (SQ M) |
|---------------------|--------------|-------------|
| Warehouse           | 142,579      | 13,246      |
| Ground Floor Office | 7,699        | 715         |
| First Floor Office  | 7,276        | 676         |
| TOTAL               | 157,554      | 14,637      |

## Location

The property is in an excellent location, fronting the Dodworth by-pass (A628), less than a mile from J37 M1.

DRIVE TIMES

**Junction 37, M1 Motorway** 3 minutes (0.9 miles)

**Barnsley Town Centre** 7 minutes (2.5 miles)