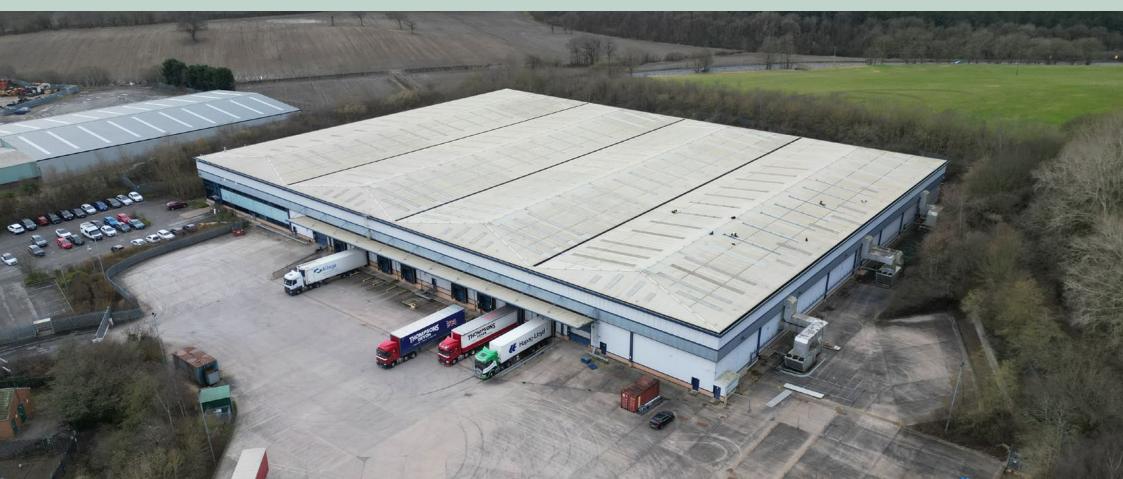

# Elmhirst Park 157,554 sq ft (14,637 sq m)

**ELMHIRST PARK,** MIDDLEFIELD RD, BARNSLEY S75 4LS

### FULLY FITTED, TEMPERATURE CONTROLLED INDUSTRIAL WAREHOUSE UNIT

Elmhirst Park comprises a modern, good quality, distribution warehouse with office accommodation across two floors.

The property sits within a secure site with extensive HGV and car parking areas.