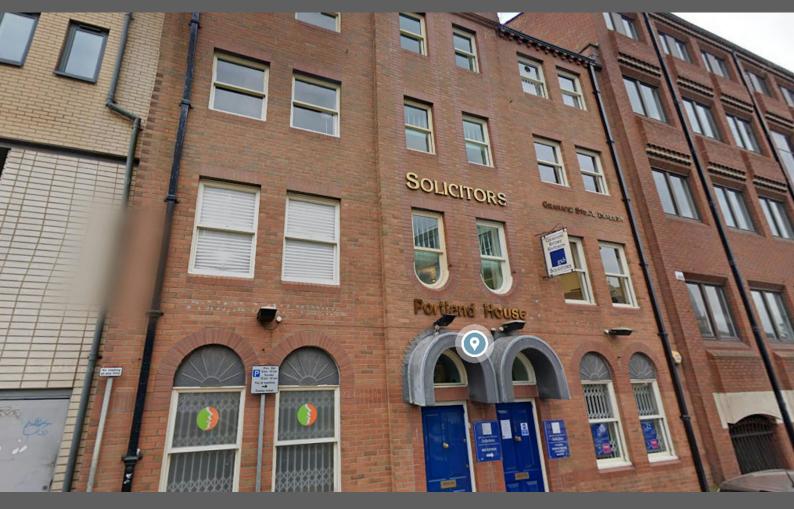

# Description

The property comprises a mid-terrace, four storey property of red brick construction, surmounted by a pitched tiled roof and timber framed, single glazed sash windows.

Internally, the property offers excellent office accommodation which has been recently decorated and all lighting converted to LED.

#### Location

The property is located on Portland Street fronting Leeds General Infirmary within the professional and business sector of Leeds City Centre. This position benefits from busy footfall as a result of the nearby Law Courts, Town Hall and Hospital. It is surrounded by a mixture of offices shops and eateries.