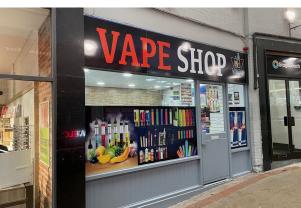

# Description

The available property comprises a two storey retail unit set within the centre of the Arcade. Internally the accommodation is divided to form a ground floor sales area with rear disabled w/c facility. The first floor comprises a large open plan area with additional staff toilet.