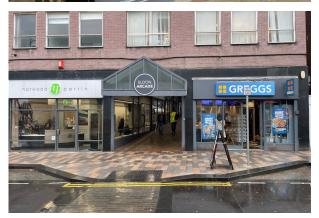

#### Location

Eldon Arcade occupies a prominent position with entrances via both Eldon Street and the Barnsley Interchange in the heart of Barnsley town centre. The Arcade provides a direct link between Eldon Street and the Barnsley Interchange and therefore benefits from a very high footfall. The new Glass Works retail development is located close by.