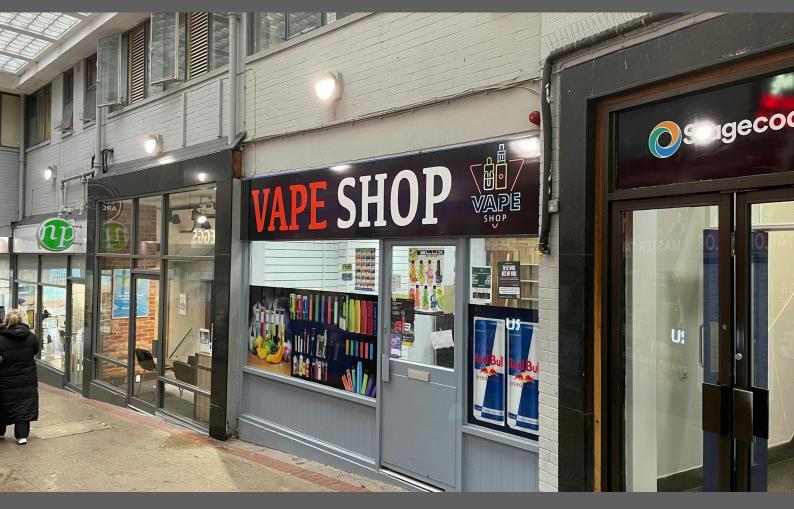

# Description

The available property comprises a two storey retail unit set within the centre of the Arcade. Internally the accommodation is divided to form a ground floor sales area with rear disabled w/c facility. The first floor comprises a large open plan area with additional staff toilet.

#### Location

Eldon Arcade occupies a prominent position with entrances via both Eldon Street and the Barnsley Interchange in the heart of Barnsley town centre. The Arcade provides a direct link between Eldon Street and the Barnsley Interchange and therefore benefits from a very high footfall. The new Glass Works retail development is located close by.