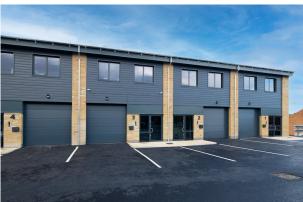

# **Description**

The subject property offers a high specification hybrid office/workshop in an excellent location and strong transport links. This recently developed business park offers a shared secure yard with parking, a perimeter fence and electric gate.

The property benefits from the following:

- \* Airsource heat pump heating & cooling
- \* 3.5 metre insulated sectional overhead door
- \* Broadband fibre fitted as standard Gigabyte capable
- \* WC and kitchenette fitted