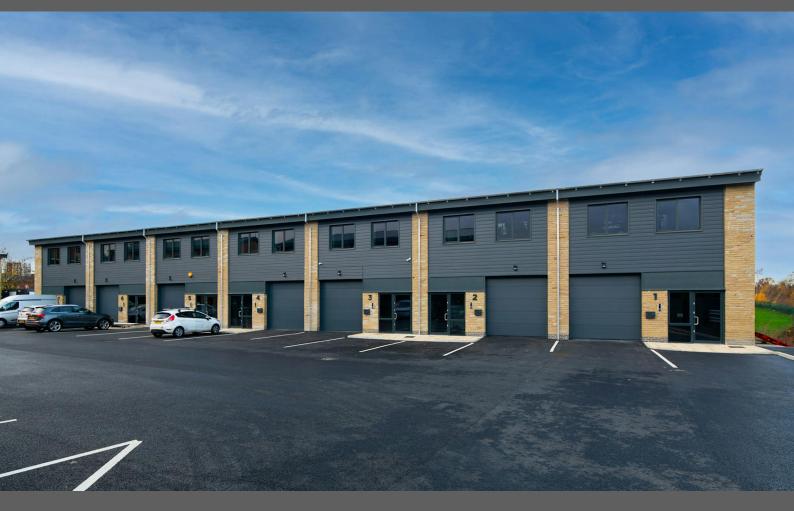

# **Description**

The subject property offers a high specification hybrid office/workshop in an excellent location and strong transport links. This recently developed business park offers a shared secure yard with parking, a perimeter fence and electric gate.

#### ocation

Armley Nano Park is superbly located within 1 mile of Leeds City Centre and 1.5 miles of the M621 Motorway. The estate is situated off Armley Road offering strong transport links which connect to the Stanningley Bypass in the west and Leeds Inner Ring Road (A58) to the east.