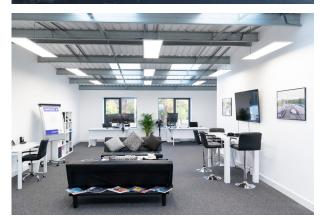

# HYBRID OFFICE/WAREHOUSE UNIT

**1,730** sq ft (160.72 sq m)

- Unbeatable location
- Hybrid business unit 50% office 50% workshop
- High specification office fit out of 865sq ft per floor

The property benefits from the following:

- \* Airsource heat pump heating & cooling
- \* 3.5 metre insulated sectional overhead door
- \* Broadband fibre fitted as standard Gigabyte capable
- \* WC and kitchenette fitted