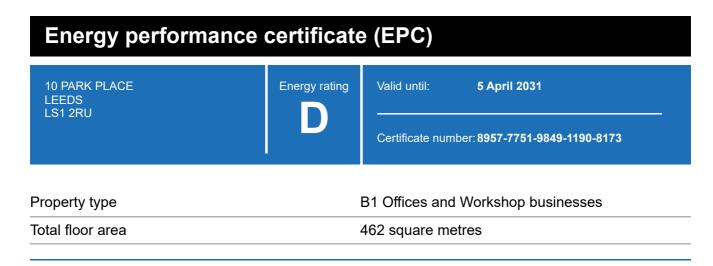

## **Energy rating and score**

This property's energy rating is D.

Properties get a rating from A+ (best) to G (worst) and a score.

The better the rating and score, the lower your property's carbon emissions are likely to be.