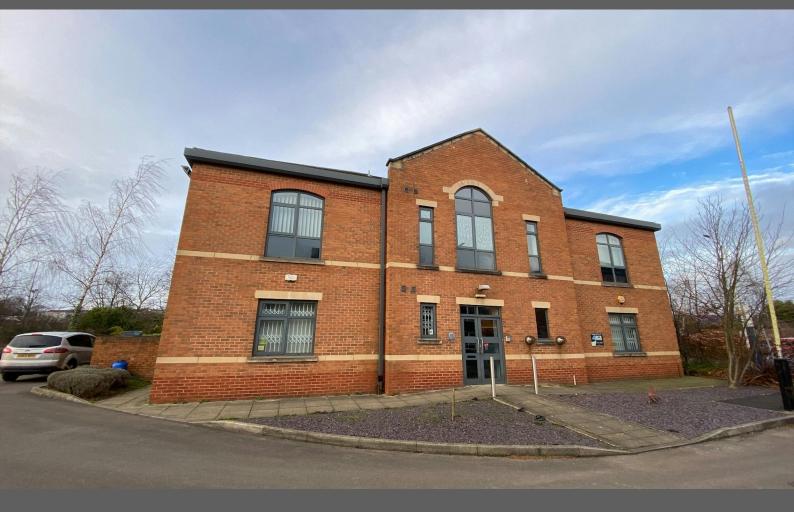

# **Elland House**

2 John Charles Way, Leeds, LS12 6LY

MODERN FIRST FLOOR
OFFICE SUITE on
ESTABLISHED BUSINESS
PARK with PARKING - TO
BE REFURBISHED!

**2,144 sq ft** (199.18 sq m)

- ON ESTABLISHED BUSINESS PARK off GELDERD ROAD
- TO BE REFURBISHED
- MODERN SPECIFICATION inc. AIR CONDITIONING
- OPEN PLAN OFFICE LAYOUT
- HIGH QUALITY MEETING ROOMS IN SITU
- ON-SITE CAR PARKING

#### **Description**

Elland House is a prominent and attractive, detached two storey office building of masonry construction under a pitched, tiled roof. The property provides high quality office accommodation over the ground and first floors.