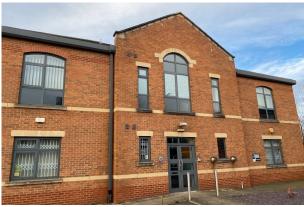

# **Elland House**

2 John Charles Way, Leeds, LS12 6LY

MODERN FIRST FLOOR
OFFICE SUITE on
ESTABLISHED BUSINESS
PARK with PARKING - TO
BE REFURBISHED!

**2,144 sq ft** (199.18 sq m)

- ON ESTABLISHED BUSINESS PARK off GELDERD ROAD
- TO BE REFURBISHED
- MODERN SPECIFICATION inc. AIR CONDITIONING
- OPEN PLAN OFFICE LAYOUT
- HIGH QUALITY MEETING ROOMS IN SITU
- ON-SITE CAR PARKING

#### **Description**

Elland House is a prominent and attractive, detached two storey office building of masonry construction under a pitched, tiled roof. The property provides high quality office accommodation over the ground and first floors.