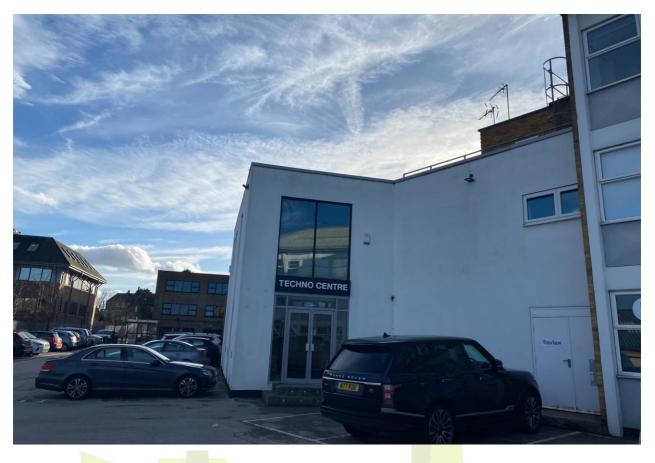

# LOCATION

Techno Centre is strategically located in an extremely accessible area in Horsforth, just off Station Road, less than 300 yards away from Horsforth train station and within a 5-minute drive of the Leeds Outer Ring Road (A6120). The property therefore has excellent access links to Leeds City Centre and other North Leeds suburbs.

# DESCRIPTION

Techno Centre is a purpose-built, two-storey, modern office building with on-site car parking. The available accommodation is situated on the first floor and benefits from its own dedicated access as well as a private meeting room, spacious kitchen, and W/C facilities within the demise, meaning the accommodation is self-contained.