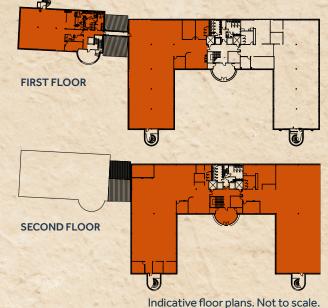

|              | sq m  | sq ft  |
|--------------|-------|--------|
| First Floor  | 300   | 3,230  |
|              | 583   | 6,275  |
| Second Floor | 580   | 6,245  |
|              | 583   | 6,275  |
| Total        | 2,046 | 22,025 |