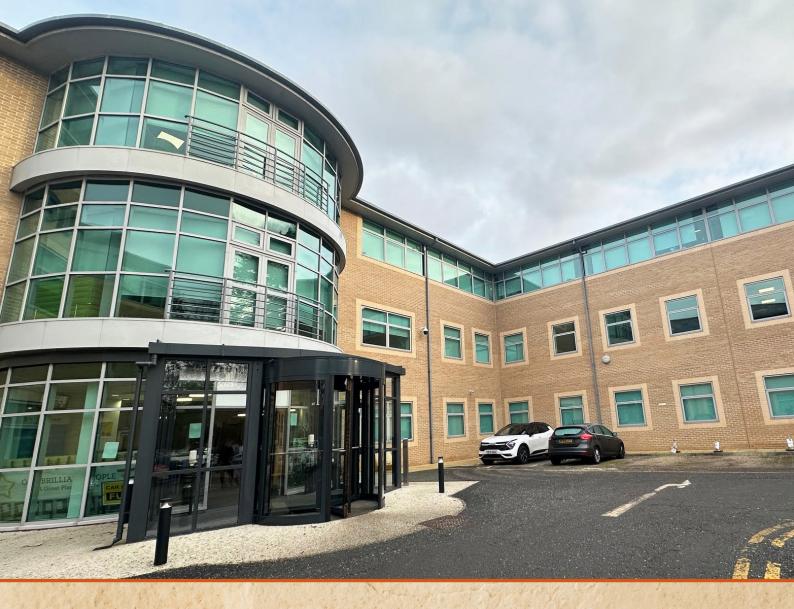

## ZENITH HOUSE

**CLIFTON PARK, YORK YO30 5PB** 

Comprehensive internal refurbishment programme to vacant 1st & 2nd floor offices to commence shortly.

3,230 sq ft to 22,000 sq ft GRADE A SPACE AVAILABLE TO LET

- HIGH QUALITY OFFICE SUITES FROM APPROX 300 SQ M / 3,230 SQ FT UP TO A TOTAL OF 2,046 SQ M / 22,025 SQ FT.
- NEW HEAT RECOVERY AIR CONDITIONING SYSTEM AND LED LIGHTING THROUGHOUT.
- NEW REFURBISHMENT TO ENTRANCE / RECEPTION AREA FOR CUSTOMERS / STAFF TO COMMENCE SHORTLY.
- SET WITHIN THE ESTABLISHED MULTI OCCUPIED CLIFTON PARK OFFICE CAMPUS WITH EXCEPTIONAL MATURE LANDSCAPED GROUNDS.
- AMPLE ON SITE DEDICATED PARKING.
- EV CHARGING POINTS.
- APPRX 2 MILES NORTH OF YORK CITY CENTRE / RAIL STATION OFF A19 SHIPTON ROAD.
- PUBLIC TRANSPORT LINKS & CYCLE ROUTES.
- A1237 YORK OUTER RING ROAD AND CONNECTION TO THE MAIN ROAD NETWORK WITHIN CLOSE PROXIMITY.
- ON CAMPUS AMENITIES INCLUDING RESTAURANT / PUB & HOTEL.
- ADJACENT TO YORK SPORT CLUB, RUGBY / CRICKET / SQUASH / TENNIS.