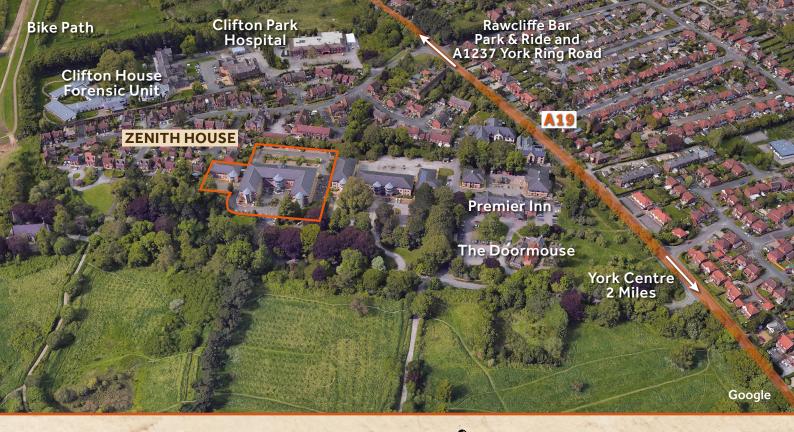

- HIGH QUALITY OFFICE SUITES FROM APPROX 300 SQ M / 3,230 SQ FT UP TO A TOTAL OF 2,046 SQ M / 22,025 SQ FT.
- NEW HEAT RECOVERY AIR CONDITIONING SYSTEM AND LED LIGHTING THROUGHOUT.
- NEW REFURBISHMENT TO ENTRANCE / RECEPTION AREA FOR CUSTOMERS / STAFF TO COMMENCE SHORTLY.
- SET WITHIN THE ESTABLISHED MULTI OCCUPIED CLIFTON PARK OFFICE CAMPUS WITH EXCEPTIONAL MATURE LANDSCAPED GROUNDS.
- AMPLE ON SITE DEDICATED PARKING.
- EV CHARGING POINTS.
- APPRX 2 MILES NORTH OF YORK CITY CENTRE / RAIL STATION OFF A19 SHIPTON ROAD.
- PUBLIC TRANSPORT LINKS & CYCLE ROUTES.
- A1237 YORK OUTER RING ROAD AND CONNECTION TO THE MAIN ROAD NETWORK WITHIN CLOSE PROXIMITY.
- ON CAMPUS AMENITIES INCLUDING RESTAURANT / PUB & HOTEL.
- ADJACENT TO YORK SPORT CLUB, RUGBY / CRICKET / SQUASH / TENNIS.