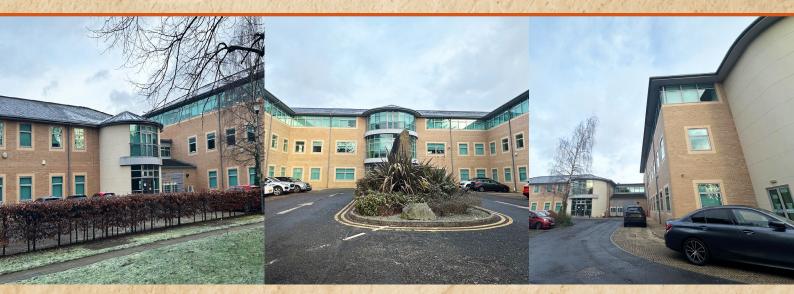

## ZENITH HOUSE

**CLIFTON PARK, YORK YO30 5PB** 

Comprehensive internal refurbishment programme to vacant 1st & 2nd floor offices to commence shortly.

3,230 sq ft to 22,000 sq ft GRADE A SPACE AVAILABLE TO LET

- HIGH QUALITY OFFICE SUITES FROM APPROX 300 SQ M / 3,230 SQ FT UP TO A TOTAL OF 2,046 SQ M / 22,025 SQ FT.
- NEW HEAT RECOVERY AIR CONDITIONING SYSTEM AND LED LIGHTING THROUGHOUT.
- NEW REFURBISHMENT TO ENTRANCE / RECEPTION AREA FOR CUSTOMERS / STAFF TO COMMENCE SHORTLY.
- SET WITHIN THE ESTABLISHED MULTI OCCUPIED CLIFTON PARK OFFICE CAMPUS WITH EXCEPTIONAL MATURE LANDSCAPED GROUNDS.
- AMPLE ON SITE DEDICATED PARKING.
- EV CHARGING POINTS.
- APPRX 2 MILES NORTH OF YORK CITY CENTRE / RAIL STATION OFF A19 SHIPTON ROAD.
- PUBLIC TRANSPORT LINKS & CYCLE ROUTES.
- A1237 YORK OUTER RING ROAD AND CONNECTION TO THE MAIN ROAD NETWORK WITHIN CLOSE PROXIMITY.
- ON CAMPUS AMENITIES INCLUDING RESTAURANT / PUB & HOTEL.
- ADJACENT TO YORK SPORT CLUB, RUGBY / CRICKET / SQUASH / TENNIS.