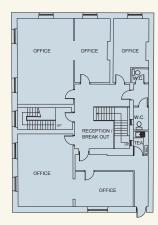

## Description

Bridge house comprises a substantially renovated grade 11 listed wharf building providing a ground floor restaurant & bar with 2 floors of self contained offices above. From the dedicated entrance off Low Ousegate a large central reception area and waiting area sits within a magnificent central open lightwell connecting both floors. The first floor has 2 large interconnecting offices and a further single private office. Stairs off the central core lead to the second floor which again has a combination of offices and a large boardroom/meeting room together with a substantial kitchen and staff breakout area. Both floors are to be further up-graded to include new decoration and new LED lighting throughout. Male & Female WC facilities are located on both floors. Heating is via a central heating system.

From the ground floor entrance access is provided to a lower level cycle storage area which intern provided access via a covered walkway to a dedicated private parking level, accessed via car from Kings Street.

### **BASEMENT & CAR PARK**