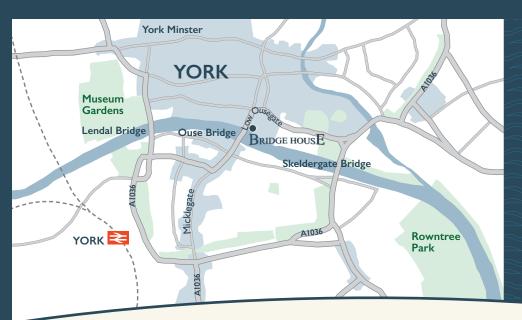

#### Location

Bridge house is located within the heart of York City centre at the junction of Low Ousegate with Kings Staithe overlooking the river Ouse at Ouse Bridge.

The York Rail station is within a short walk and the cities prime pedestrian retail area and leisure destinations are on the doorstep.