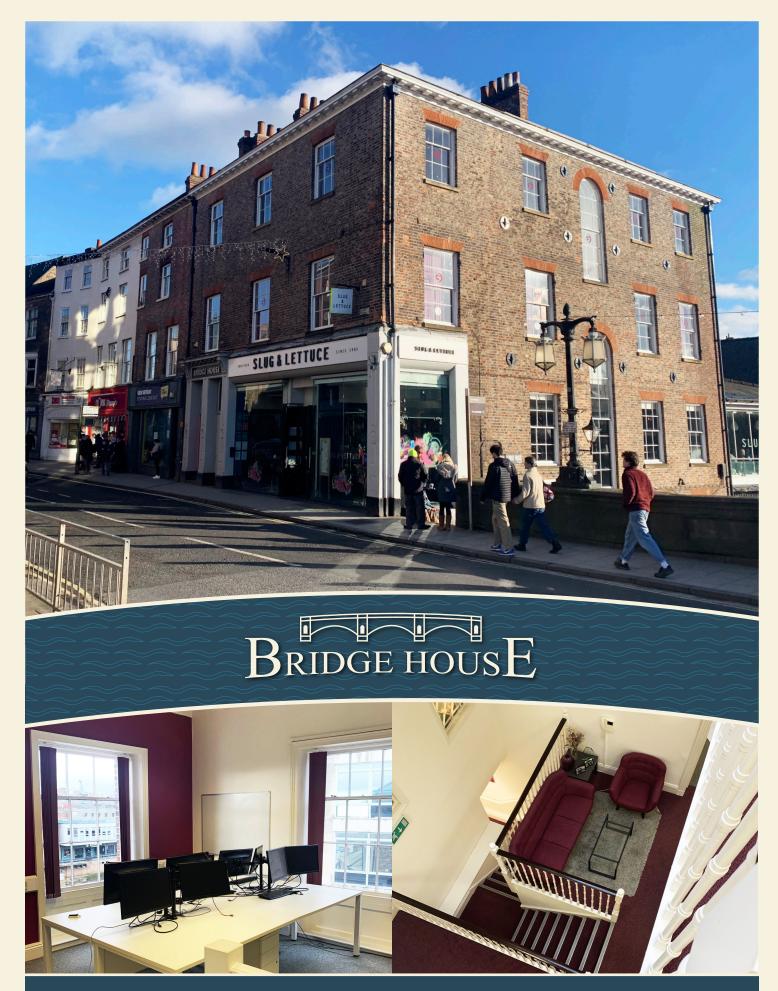

#### Location

Bridge house is located within the heart of York City centre at the junction of Low Ousegate with Kings Staithe overlooking the river Ouse at Ouse Bridge.

The York Rail station is within a short walk and the cities prime pedestrian retail area and leisure destinations are on the doorstep.

## Description

Bridge house comprises a substantially renovated grade 11 listed wharf building providing a ground floor restaurant & bar with 2 floors of self contained offices above. From the dedicated entrance off Low Ousegate a large central reception area and waiting area sits within a magnificent central open lightwell connecting both floors. The first floor has 2 large interconnecting offices and a further single private office. Stairs off the central core lead to the second floor which again has a combination of offices and a large boardroom/meeting room together with a substantial kitchen and staff breakout area. Both floors are to be further up-graded to include new decoration and new LED lighting throughout. Male & Female WC facilities are located on both floors. Heating is via a central heating system.