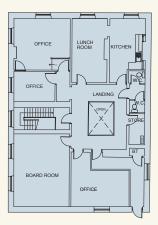

## Description

Bridge house comprises a substantially renovated grade 11 listed wharf building providing a ground floor restaurant & bar with 2 floors of self contained offices above. From the dedicated entrance off Low Ousegate a large central reception area and waiting area sits within a magnificent central open lightwell connecting both floors. The first floor has 2 large interconnecting offices and a further single private office. Stairs off the central core lead to the second floor which again has a combination of offices and a large boardroom/meeting room together with a substantial kitchen and staff breakout area. Both floors are to be further up-graded to include new decoration and new LED lighting throughout. Male & Female WC facilities are located on both floors. Heating is via a central heating system.

#### SECOND FLOOR

#### FIRST FLOOR