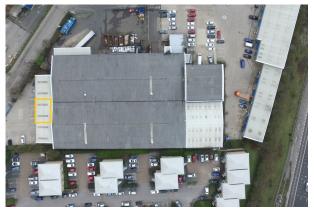

# Modern Industrial / Warehouse Unit

**1,200 sq ft** (111.48 sq m)

- Modern industrial warehouse unit comprising 1,200 sq ft
- Secure shared yard
- Superb access to Junctions 27 & 28 of the M62 motorway
- Loading via electric roller shutter loading door
- Ancillary office accommodation

#### Description

The property comprises of a modern industrial / warehouse unit with the following specification:

- Large shared secure yard
- Ancillary office accommodation
- Loading via electric ground level doors
- Eaves height of 4 metres
- WC and Kitchenette