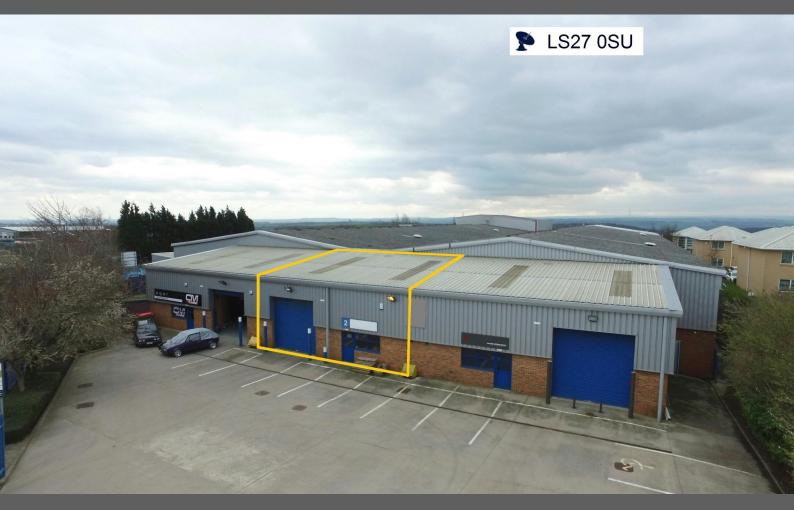

# Modern Industrial / Warehouse Unit

**1,200 sq ft** (111.48 sq m)

- Modern industrial warehouse unit comprising 1,200 sq ft
- Secure shared yard
- Superb access to Junctions 27 & 28 of the M62 motorway
- Loading via electric roller shutter loading door
- Ancillary office accommodation

#### Description

The property comprises of a modern industrial / warehouse unit with the following specification:

- Large shared secure yard
- Ancillary office accommodation
- Loading via electric ground level doors
- Eaves height of 4 metres
- WC and Kitchenette