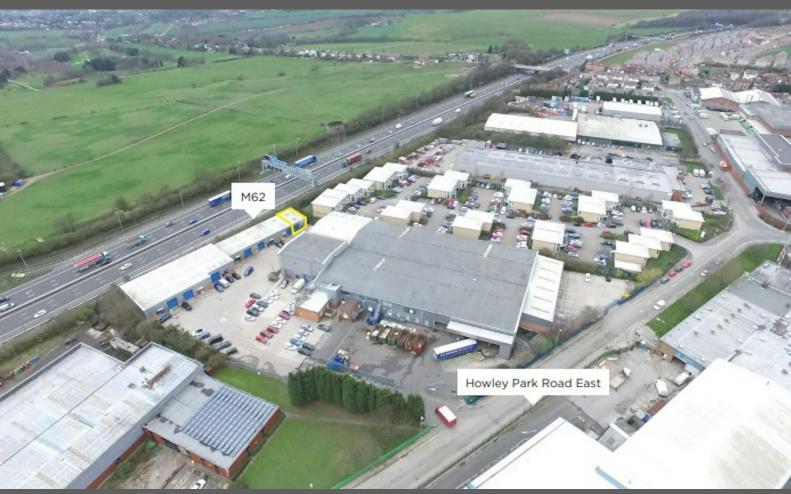

#### Location

Unit 5 is situated on Vantage Point which forms part of the well established and popular Howley Park Industrial Estate. Howley Park Industrial Estate is strategically located approximately 1.5 miles from both Junction 27 and 28 of the M62 Motorway, circa 7 miles south of Leeds City Centre and just over 4 miles from the M1 Motorway.

Vantage Point itself is accessed off Howley Park Road East, which provides direct access onto Bruntcliffe Road Britannia Road (A650).