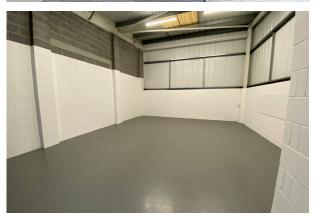

# Modern Industrial / Warehouse Unit

704 sq ft

(65.40 sq m)

- Modern industrial warehouse unit comprising 704 sq ft
- Secure shared yard
- Superb access to Junctions 27
   & 28 of the M62 motorway
- Loading via electric roller shutter loading door

#### **Description**

The property comprises of a modern industrial /warehouse unit with the following specification:

- Shared secure yard
- Loading via electric ground level doors
- Eaves height of 4 metres
- WC facilities