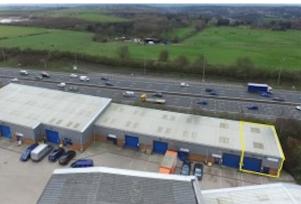

# Modern Industrial / Warehouse Unit

704 sq ft

(65.40 sq m)

- Modern industrial warehouse unit comprising 704 sq ft
- Secure shared yard
- Superb access to Junctions 27
   & 28 of the M62 motorway
- Loading via electric roller shutter loading door

#### **Description**

The property comprises of a modern industrial /warehouse unit with the following specification:

- Shared secure yard
- Loading via electric ground level doors
- Eaves height of 4 metres
- WC facilities