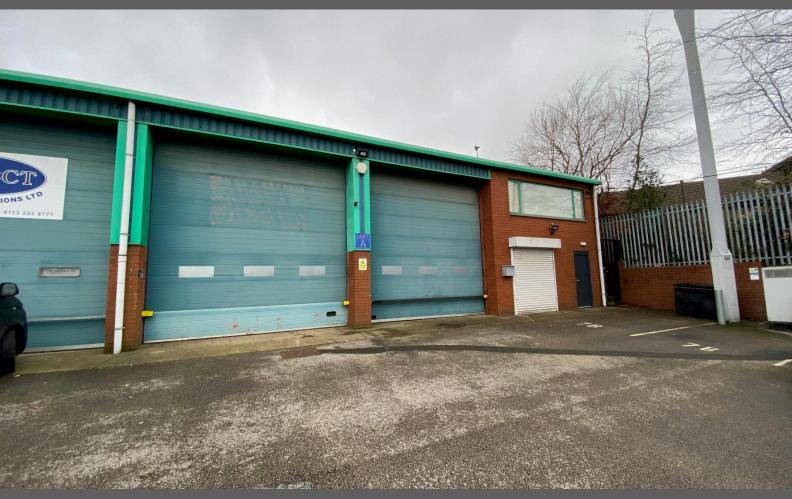

#### **Description**

Unit 7B comprises a modern, single-storey, semi detached steel portal frame industrial/warehouse unit with external elevations of part brick and part profile metal sheet cladding. The property has a pitched, insulated roof incorporating translucent rooflights.

### Specification

- \*3 phase power
- \*5.2m eaves
- \*2 electric ground level loading doors
- \*WCs & Kitchen area
- \*Heating & cooling air conditioning to offices
- \*LED lighting
- \*Parking for 6 cars
- \*Small secure yard/ storage area to rear