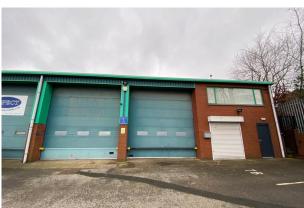

#### **Description**

Unit 7B comprises a modern, single-storey, semi detached steel portal frame industrial/warehouse unit with external elevations of part brick and part profile metal sheet cladding. The property has a pitched, insulated roof incorporating translucent rooflights.

### Specification

- \*3 phase power
- \*5.2m eaves
- \*2 electric ground level loading doors
- \*WCs & Kitchen area
- \*Heating & cooling air conditioning to offices
- \*LED lighting
- \*Parking for 6 cars
- \*Small secure yard/ storage area to rear