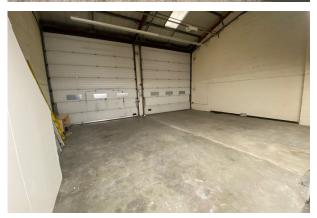

#### **Description**

Unit 7B comprises a modern, single-storey, semi detached steel portal frame industrial/warehouse unit with external elevations of part brick and part profile metal sheet cladding. The property has a pitched, insulated roof incorporating translucent rooflights.

#### Accommodation

The accommodation comprises the following areas:

| Name                        | sq ft | sq m   |
|-----------------------------|-------|--------|
| Ground - Warehouse & Stores | 1,216 | 112.97 |
| Ground - Office             | 662   | 61.50  |
| 1st - Office                | 662   | 61.50  |
| Mezzanine - Mezzanine       | 445   | 41.34  |
| Total                       | 2,985 | 277.31 |