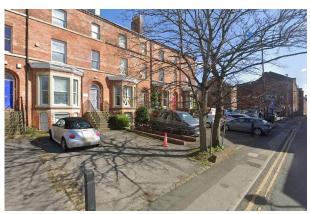

### Parking

The property benefits from 7 specifically allocated car parking spaces, including 4 spaces at the front of the building and 3 spaces at the rear of the building.