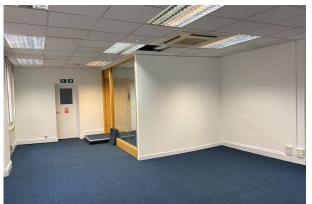

#### Description

24b Lands Lane is an attractive period building with retail accommodation on the ground floor and office accommodation on the upper floors. The available office accommodation comprises part of the second floor and the entire third floor, which benefits from the following specification features:

- Fully carpeted and decorated
- Modern suspended ceilings
- Fluorescent strip lighting
- Meeting rooms already in situ
- Spacious kitchen/staff breakout area
- Second floor storage space
- W/C facilities
- Secure intercom door entry system