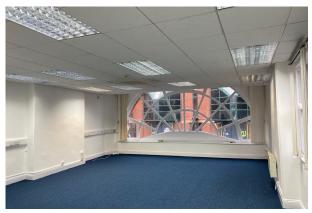

#### Description

24b Lands Lane is an attractive period building with retail accommodation on the ground floor and office accommodation on the upper floors. The available office accommodation comprises part of the second floor and the entire third floor, which benefits from the following specification features:

- Fully carpeted and decorated
- Modern suspended ceilings
- Fluorescent strip lighting
- Meeting rooms already in situ
- Spacious kitchen/staff breakout area
- Second floor storage space
- W/C facilities
- Secure intercom door entry system