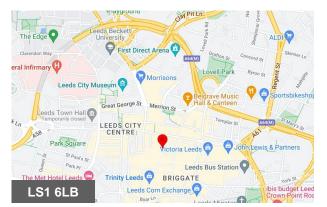

#### Location

24b Lands Lane occupies a very prominent, easily accessible Leeds city centre position, just off Albion Place, and within a stones throw of Trinity Shopping Centre and the Briggate shopping street. The property is also situated within easy walking distance of Leeds City Station and the Law Courts / central business district (approximately 10 minutes).