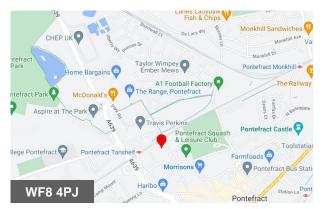

#### Location

The premises are situated in close proximity to the A639 Park Road, just one mile from Junction 32 of the M62. The unit is located on Colonels Walk, a well-established industrial estate close to Pontefract town centre.