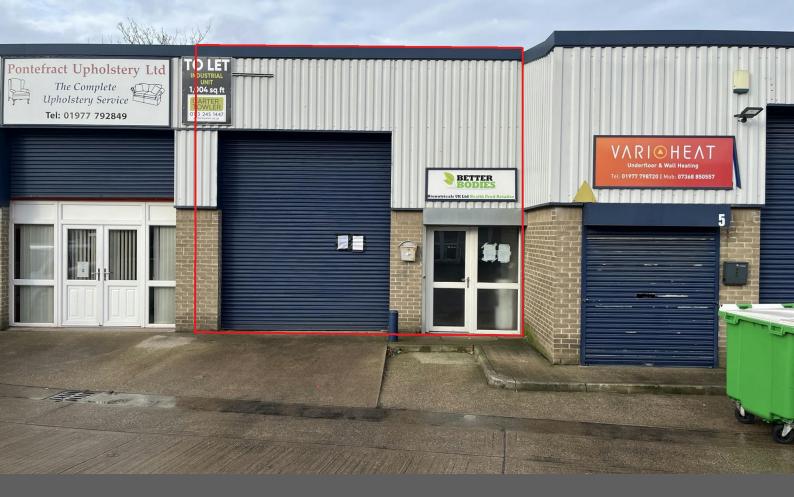

# Unit 4 Tanshelf Industrial Estate

Colonels Walk, Pontefract, WF8 4PJ

## Unit 4 Tanshelf Industrial Estate, Colonels Walk, Pontefract, WF8 4PJ

#### Description

The property forms part of a modern single-storey industrial estate of steel portal frame construction, with external brickwork and profile metal sheet cladding. The unit benefits from the following specification:

- \* LED lighting
- \* Kitchen & WC Facilities
- \* Mains gas, water and 3 phase electricity
- \* Roller shutter door with separate personnel access
- \* Dedicated parking