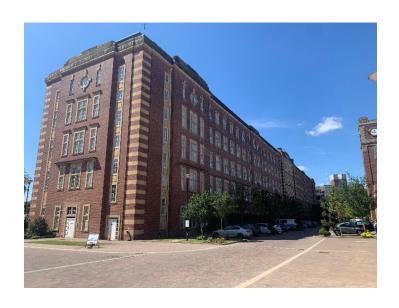

### **LOCATION**

The premises are located within the heart of the Chocolate Works, the comprehensive and successful redevelopment of the former Terrys Chocolate factory and premises off Bishopthorpe Road, York.

#### DESCRIPTION

The available premises comprise a rectangular ground floor unit of approximately 1,900 sq ft / 176.5 sq m, as part of The Residence residential apartment block restoration. Please attached floor plan. The unit is currently in shell condition ready for tenant shop fit has sufficient floor to ceiling height to allow for a mezzanine structure. Mains Water and Electricity are connected to the unit and is accessed and serviced from the small courtyard off the principal complex boulevard.