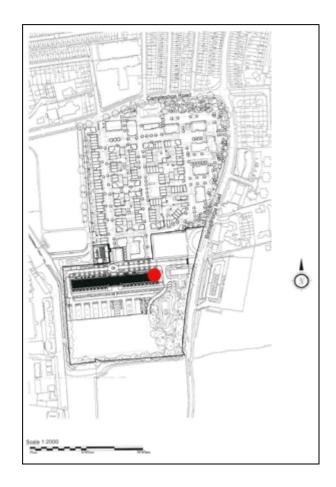

### **LOCATION**

The premises are located within the heart of the Chocolate Works, the comprehensive and successful redevelopment of the former Terrys Chocolate factory and premises off Bishopthorpe Road, York.

#### DESCRIPTION

The available premises comprise a rectangular ground floor unit of approximately 1,900 sq ft / 176.5 sq m, as part of The Residence residential apartment block restoration. Please attached floor plan. The unit is currently in shell condition ready for tenant shop fit has sufficient floor to ceiling height to allow for a mezzanine structure. Mains Water and Electricity are connected to the unit and is accessed and serviced from the small courtyard off the principal complex boulevard.