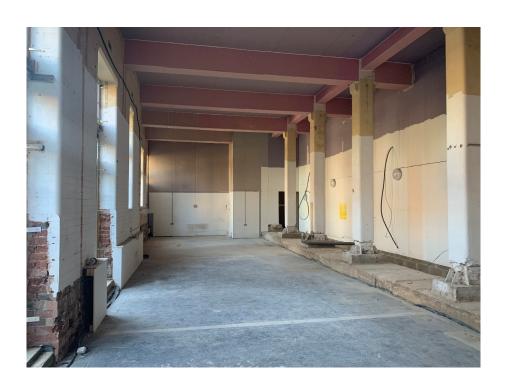

#### DESCRIPTION

The available premises comprise a rectangular ground floor unit of approximately 1,900 sq ft / 176.5 sq m, as part of The Residence residential apartment block restoration. Please attached floor plan. The unit is currently in shell condition ready for tenant shop fit has sufficient floor to ceiling height to allow for a mezzanine structure. Mains Water and Electricity are connected to the unit and is accessed and serviced from the small courtyard off the principal complex boulevard.

#### **PROPOSED USE**

The available premises are suitable for a variety of uses including office, medical, retail, coffee shop, exhibition/art gallery space etc. A copy of the existing planning consent is available upon request.