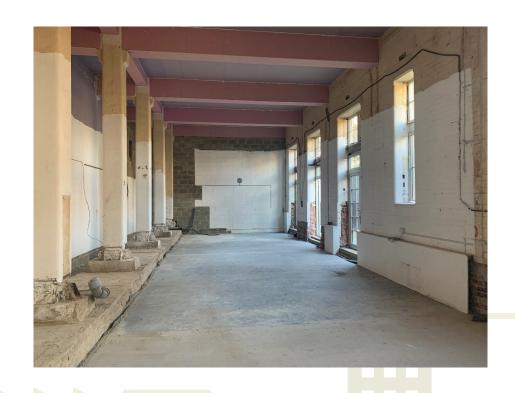

#### DESCRIPTION

The available premises comprise a rectangular ground floor unit of approximately 1,900 sq ft / 176.5 sq m, as part of The Residence residential apartment block restoration. Please attached floor plan. The unit is currently in shell condition ready for tenant shop fit has sufficient floor to ceiling height to allow for a mezzanine structure. Mains Water and Electricity are connected to the unit and is accessed and serviced from the small courtyard off the principal complex boulevard.

#### **PROPOSED USE**

The available premises are suitable for a variety of uses including office, medical, retail, coffee shop, exhibition/art gallery space etc. A copy of the existing planning consent is available upon request.