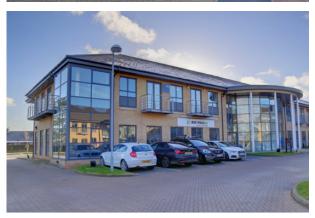

# **Woodland Park**

Beech House, Woodland Park, Cleckheaton, BD19 6BW

Woodland Park comprises five self-contained two-storey modern office buildings within an attractive landscaped setting.

2,518 to 10,206 sq ft (233.93 to 948.17 sq m)