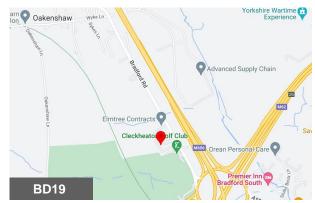

#### Location

Woodland Park benefits from a prominent location on Bradford Road, adjacent to the 'Chain Bar' junction, where the M606 meets the M62 at Junction 26. The property is located 10 miles west of Leeds, 5 miles south of Bradford and 35 miles east of Manchester. Low Moor rail station opened in 2017 and is located just 1 mile from the property. It provides direct services to Bradford, Huddersfield, Leeds, Manchester and London Kings Cross. Local bus routes provide regular services from the property. The property also benefits from direct access to Cleckheaton Golf Club who also offer a restaurant.