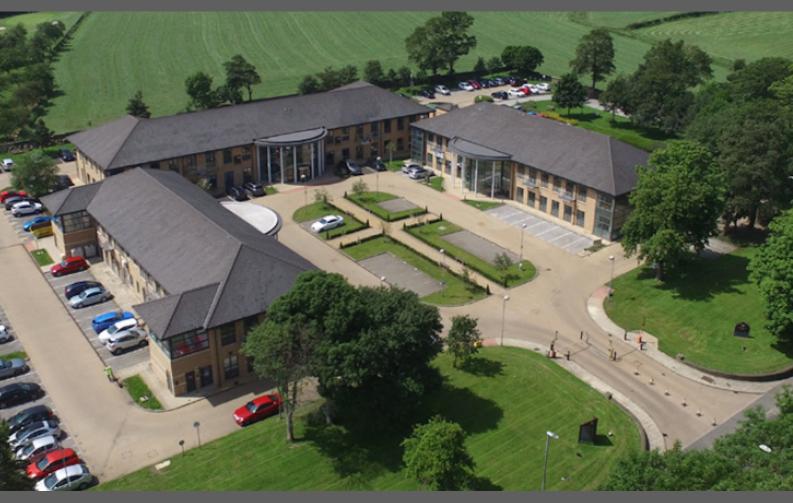

# **Woodland Park**

Beech House, Woodland Park, Cleckheaton, BD19 6BW

Woodland Park comprises five self-contained two-storey modern office buildings within an attractive landscaped setting.

2,518 to 10,206 sq ft (233.93 to 948.17 sq m)

- Attractive brick elevations under a pitched slate roof
- Impressive glazed entrances and double glazing throughout
- Full access raised flooring
- Suspended ceilings with recessed lighting
- Floor to ceiling height of 2.7m throughout
- Comfort cooling and central heating
- An excellent parking ratio of 1:194 sq ft